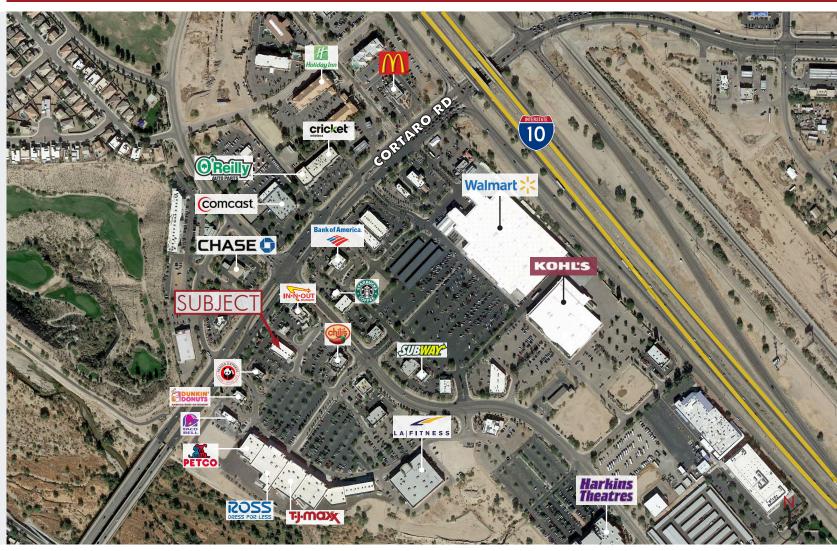

#### TRAFFIC COUNT

(2017 Estimate)

Cortaro Rd. 28,059 I-10 79,231

The information contained herein has been secured from sources we believe to be reliable, but we make no representations or warranties, expressed or implied, as to the accuracy of the information. References to square footage or age are approximate. Interested parties must verify this information and bear all risk for inaccuracies.