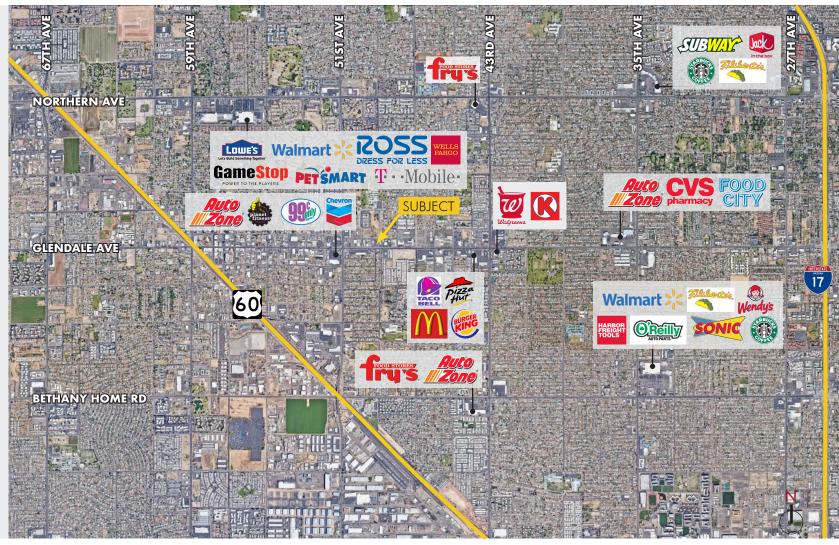

# OFFICE BUILDING & SUITES FOR LEASE NEC Glendale Ave. & 50th Ave.

4937 W. Glenn Dr., Glendale, AZ 85301