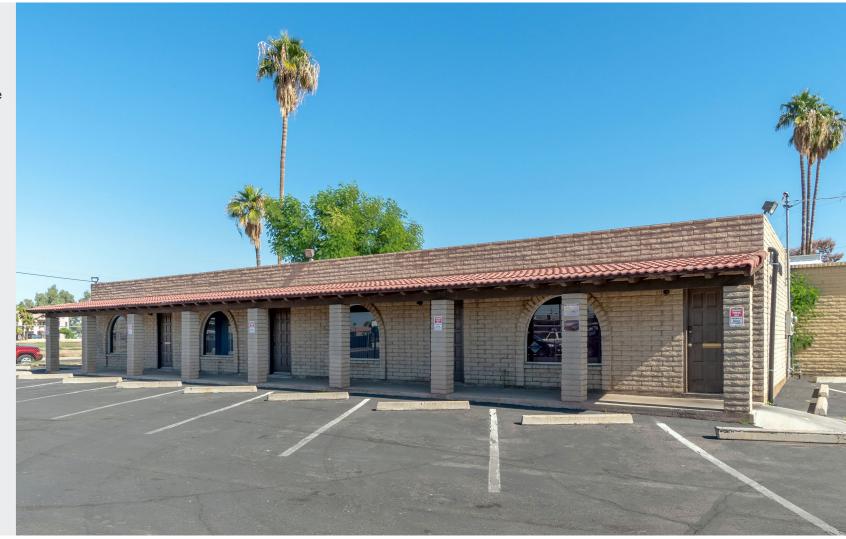

### FOR LEASE

±2,000 SF Office Building

Zoned C-2, City of Glendale

500 - 2,000 SF Suites Available

8767 E. Via de Ventura Suite 290 Scottsdale, AZ 85258 RGcre.com

### FOR LEASE

±2,000 SF Office Building

Zoned C-2, City of Glendale

500 - 2,000 SF Suites Available

> ■ L10 ASPHALT PAVEMENT PARCEL NO 4938 W. GLENDALE AVENUE ONE STORY STUCCO BUILDING HEIGHT = 14.5' 1,940 SQ. FT. PARCEL NO. 70.04 DRIVE ASPHALT PAVEMENT 4937 W. GLENN DRIVE ONE STORY BLOCK BUILDING HEIGHT = 11' 2,005 SQ. FT.