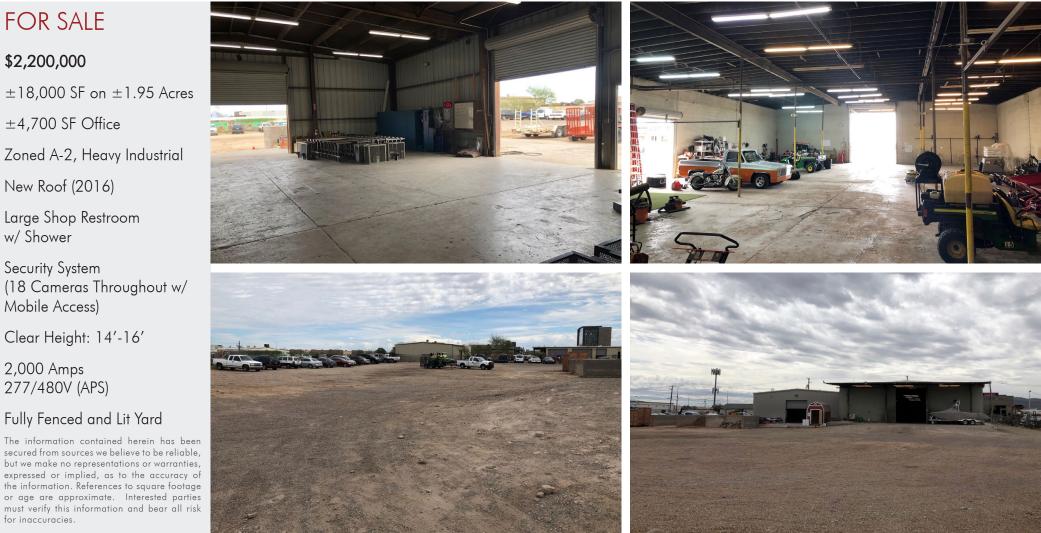

#### FOR SALE

#### \$2,200,000

 $\pm 18,000$  SF on  $\pm 1.95$  Acres

±4,700 SF Office (Recently Renovated)

Zoned A-2, Heavy Industrial

New Roof (2016)

3 Grade Level Doors 2 - 12'x12' 1 - 12'x16'

1 Dock High Door

Security System (18 Cameras Throughout w/ Mobile Access)

Clear Height: 14'-16'

2,000 Amps 277/480V (APS)

Fully Fenced and Lit Yard

8767 E. Via de Ventura Suite 290 Scottsdale, AZ 85258

RGcre.com

Clear Height: 14'-16'

\$2,200,000