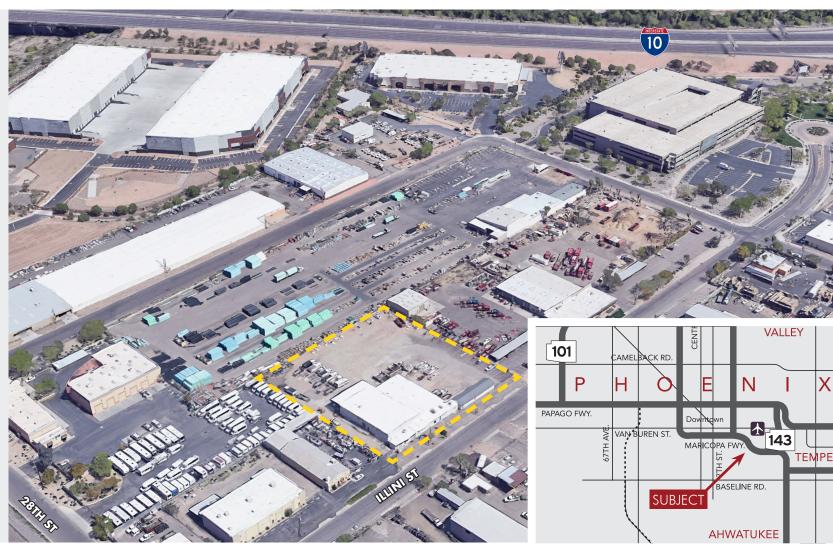

#### **±18,000 SF INDUSTRIAL BUILDING ON ±1.95 ACRES** 2818 E. Illini St. Phoenix, AZ 85040

### ±18,000 SF INDUSTRIAL BUILDING ON ±1.95 ACRES 2818 E. Illini St. Phoenix, AZ 85040

8767 E. Via de Ventura Suite 290 Scottsdale, AZ 85258

RGcre.com

### ±18,000 SF INDUSTRIAL BUILDING ON ±1.95 ACRES 2818 E. Illini St. Phoenix, AZ 85040