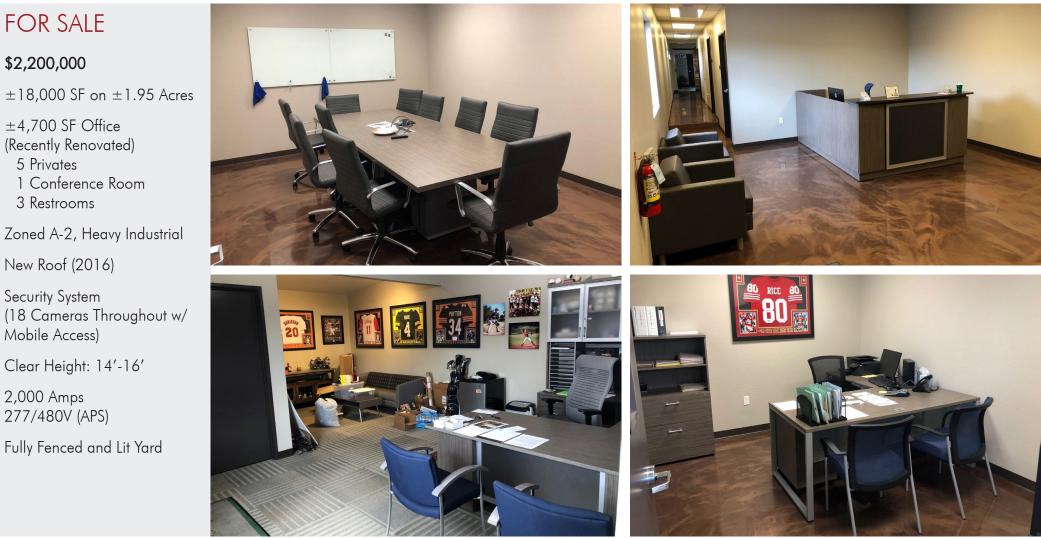

#### FOR SALE

#### \$2,200,000

 $\pm 18,000$  SF on  $\pm 1.95$  Acres

±4,700 SF Office (Recently Renovated)

Zoned A-2, Heavy Industrial

New Roof (2016)

3 Grade Level Doors 2 - 12'x12' 1 - 12'x16'

1 Dock High Door

Security System (18 Cameras Throughout w/ Mobile Access)

Clear Height: 14'-16'

2,000 Amps 277/480V (APS)

Fully Fenced and Lit Yard

8767 E. Via de Ventura Suite 290 Scottsdale, AZ 85258

RGcre.com