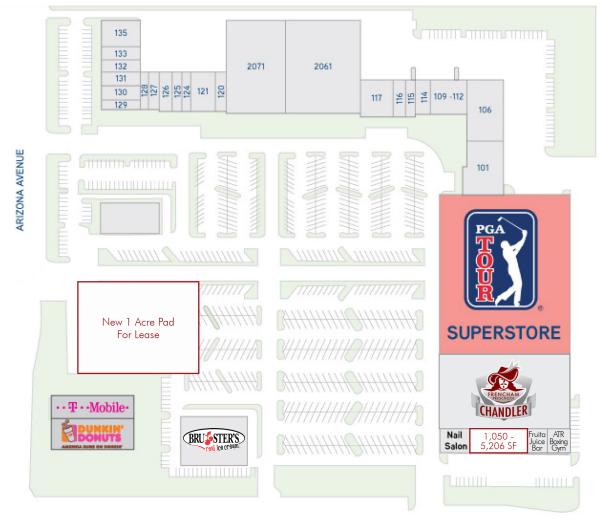

# JARED LIVELY

NEC Arizona & Warner 2031 N. Arizona Ave, Chandler, AZ

#### FOR LEASE

1,050 - 5,206 SF Available

New 1 Acre Pad Site Available For Lease

High Visibility Space Directly on Warner Rd.

Anchored by PGA Superstore

Third Busiest Intersection in Chandler

New Monument Signs

Drive-Thru Pad Available

The information contained herein has been obtained from sources we believe to be reliable, however, Rein & Grossoehme and its agents have not conducted any investigation regarding these matters and make no warranty or representation expressed or implied regarding the accuracy or completeness of the information. Interested parties need to verify any information that is critical to their decision process and bear all risk for inaccuracies. References to square footage or age are approximate.

8767 E. Via de Ventura Suite 290 Scottsdale, AZ 85258

RGcre.com

WARNER ROAD