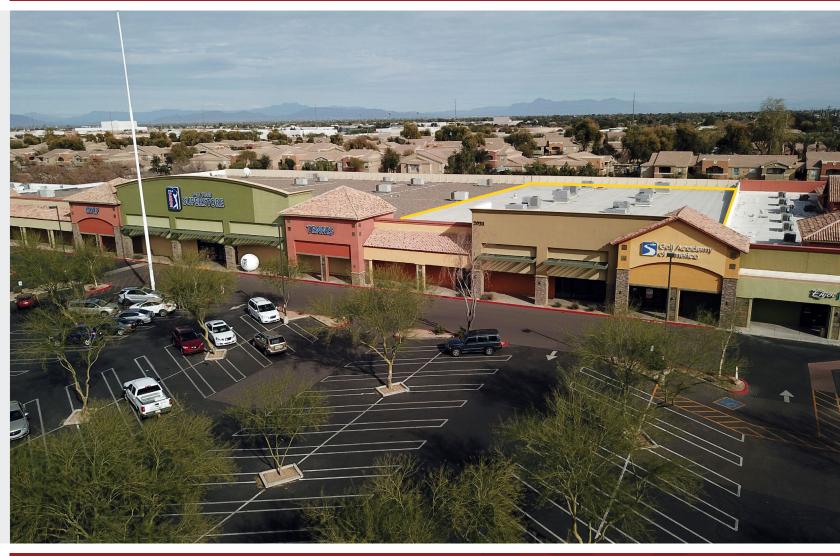

NEC Arizona & Warner 2031 N. Arizona Ave, Chandler, AZ

#### FOR LEASE

1,050 - 5,206 SF Available

New 1 Acre Pad Site Available For Lease

High Visibility Space Directly on Warner Rd.

Anchored by PGA Superstore

Third Busiest Intersection in Chandler

New Monument Signs

Drive-Thru Pad Available

8767 E. Via de Ventura Suite 290 Scottsdale, AZ 85258

RGcre.com