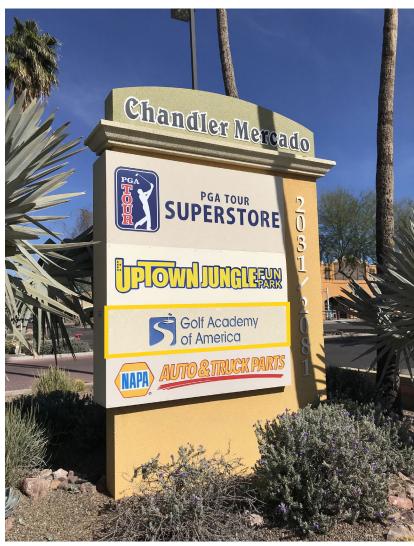

#### FOR LEASE

1,050 - 5,206 SF Available

New 1 Acre Pad Site Available For Lease

High Visibility Space Directly on Warner Rd.

Anchored by PGA Superstore

Third Busiest Intersection in Chandler

New Monument Signs