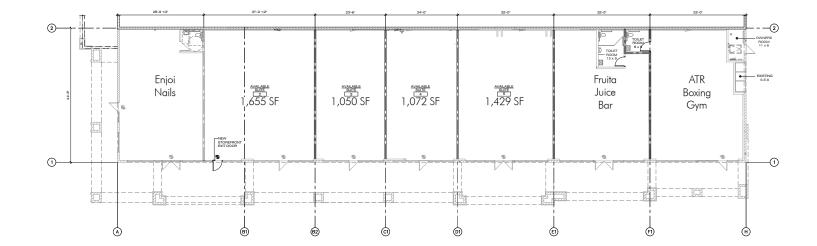

#### FOR LEASE

1,050 - 5,206 SF Available

New 1 Acre Pad Site Available For Lease

High Visibility Space Directly on Warner Rd.

Anchored by PGA Superstore

Third Busiest Intersection in Chandler

New Monument Signs