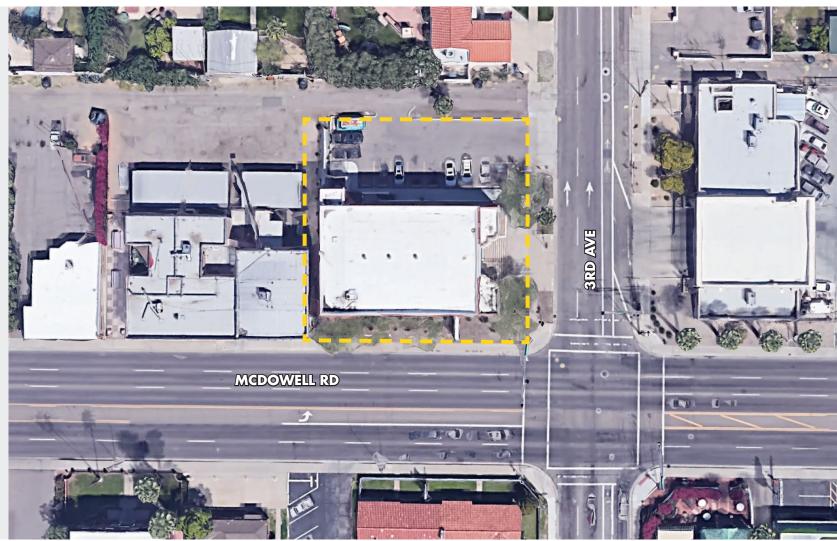

### 3RD AVE & MCDOWELL

NWC 3rd Ave & McDowell 300 W. McDowell Rd., Phoenix, AZ

### FOR SALE/LEASE

**\$1,500,000** (\$115.68/SF)

12,967 SF

Lot Size: 15,311 SF (0.35 Acres)

Redevelopment Opportunity in the Heart of Multiple Historic Districts

Includes Basement or Potential Underground Parking

Proximity to 1-10 and Downtown

Excellent Visibility on Major Arterial

Zoning: DTC-MCD-1

The information contained herein has been secured from sources we believe to be reliable, but we make no representations or warranties, expressed or implied, as to the accuracy of the information. References to square footage or age are approximate. Interested parties must verify this information and bear all risk for inaccuracies.