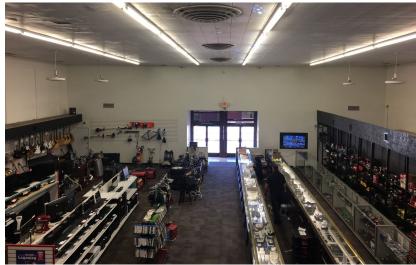

### FOR SALE/LEASE

**\$1,500,000** (\$115.68/SF)

12,967 SF

Lot Size: 15,311 SF (0.35 Acres)

Redevelopment Opportunity in the Heart of Multiple Historic Districts

Includes Basement or Potential Underground Parking