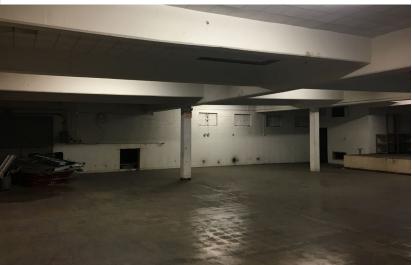

### FOR SALE/LEASE

**\$1,500,000** (\$115.68/SF)

12,967 SF

Lot Size: 15,311 SF (0.35 Acres)

Redevelopment Opportunity in the Heart of Multiple Historic Districts

Includes Basement or Potential Underground Parking