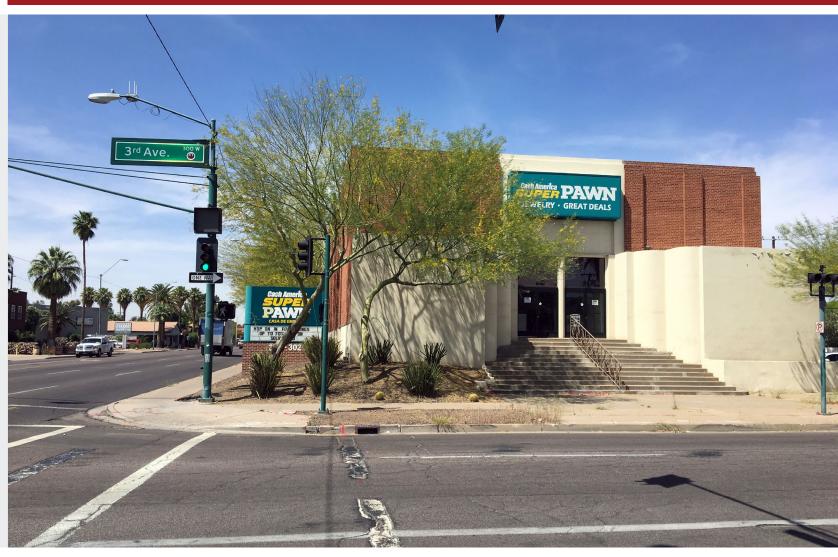

# **3RD AVE & MCDOWELL** NWC 3rd Ave & McDowell

NWC 3rd Ave & McDowell 300 W. McDowell Rd., Phoenix, AZ

### FOR SALE/LEASE

**\$1,500,000** (\$115.68/SF)

12,967 SF

Lot Size: 15,311 SF (0.35 Acres)

Redevelopment Opportunity in the Heart of Multiple Historic Districts

Includes Basement or Potential Underground Parking

Proximity to 1-10 and Downtown

Excellent Visibility on Major Arterial

Zoning: DTC-MCD-1

8767 E. Via de Ventura Suite 290 Scottsdale, AZ 85258

RGcre.com