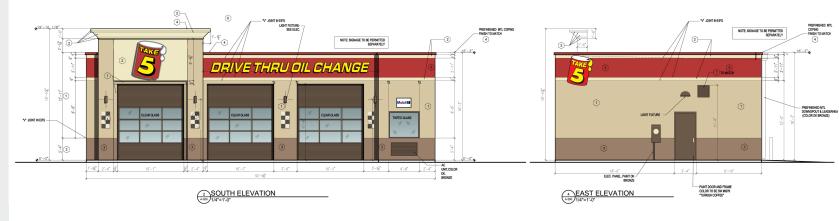

### FOR LEASE, **GROUND LEASE** OR BTS

3,000 SF Existing Building

Hard Corner with **Excellent Visibility** 

One of the Highest Traffic Volume Intersections in Metro Phoenix with Over 80,000 Cars per Day

Three Points of Ingress & Egress

Fast Growing Trade Area Adjacent to I-10

Join: Take 5

8767 E. Via de Ventura Suite 290 Scottsdale, AZ 85258

RGcre.com