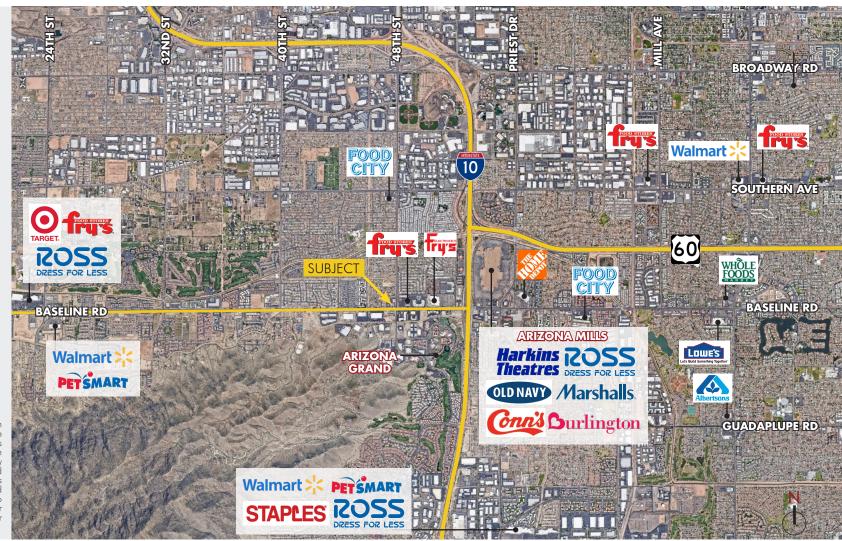

### FOR LEASE, **GROUND LEASE** OR BTS

3,000 SF Existing Building

Hard Corner with **Excellent Visibility** 

One of the Highest Traffic Volume Intersections in Metro Phoenix with Over 80,000 Cars per Day

Three Points of Ingress & Egress

Fast Growing Trade Area Adjacent to I-10

Join: Take 5

8767 E. Via de Ventura Suite 290 Scottsdale, AZ 85258

RGcre.com