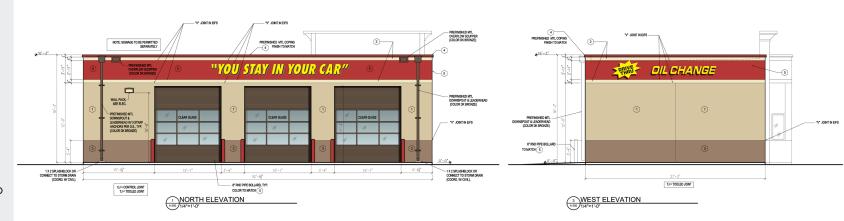

### FOR LEASE, **GROUND LEASE** OR BTS

3,000 SF Existing Building

Hard Corner with **Excellent Visibility** 

One of the Highest Traffic Volume Intersections in Metro Phoenix with Over 80,000 Cars per Day

Three Points of Ingress & Egress

Fast Growing Trade Area Adjacent to I-10

Join: Take 5

8767 E. Via de Ventura Suite 290 Scottsdale, AZ 85258

RGcre.com