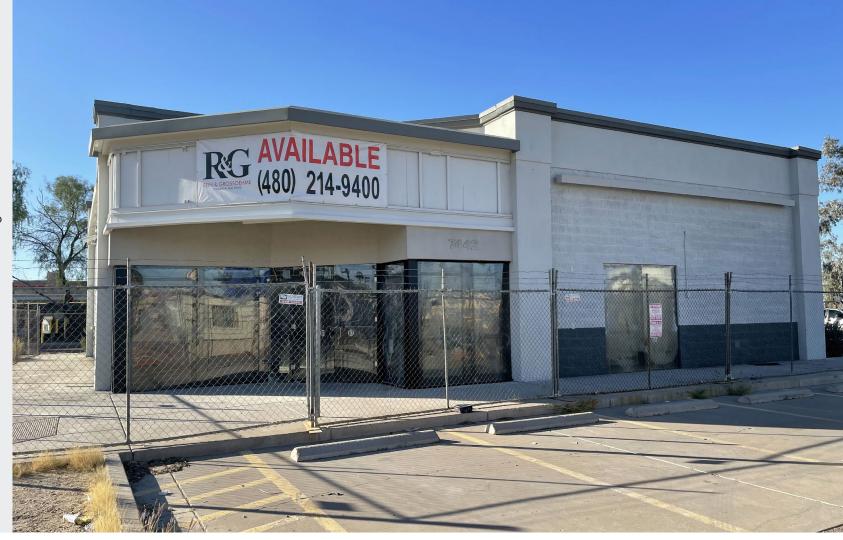

7442 S. 48th St., Phoenix, AZ 85042

### FOR LEASE, **GROUND LEASE** OR BTS

3,000 SF Existing Building

Hard Corner with **Excellent Visibility** 

One of the Highest Traffic Volume Intersections in Metro Phoenix with Over 80,000 Cars per Day

Three Points of Ingress & Egress

Fast Growing Trade Area Adjacent to I-10

Join: Take 5

8767 E. Via de Ventura Suite 290 Scottsdale, AZ 85258

RGcre.com