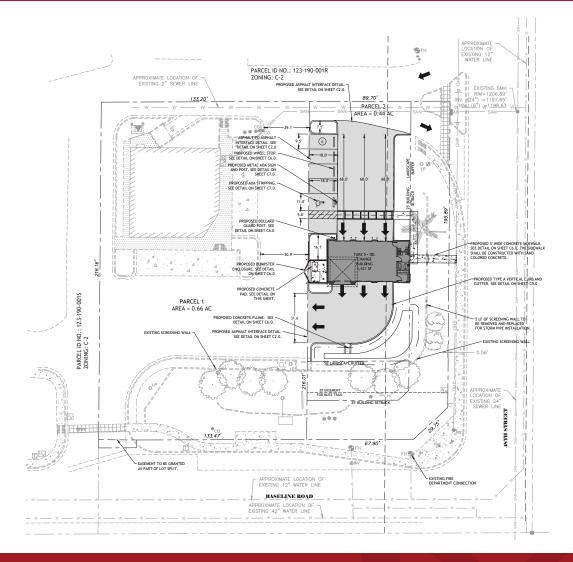

### FOR LEASE, **GROUND LEASE** OR BTS

3,000 SF Existing Building

Hard Corner with **Excellent Visibility** 

One of the Highest Traffic Volume Intersections in Metro Phoenix with Over 80,000 Cars per Day

Three Points of Ingress & Egress

Fast Growing Trade Area Adjacent to I-10

Join: Take 5

8767 E. Via de Ventura Suite 290 Scottsdale, AZ 85258

RGcre.com