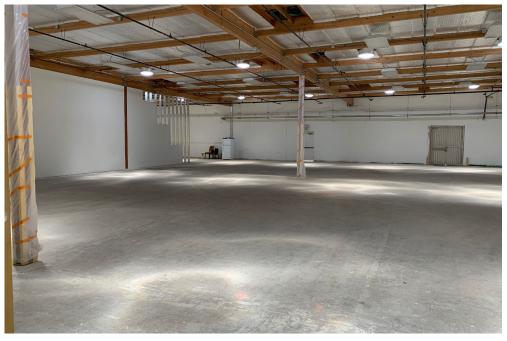

## **INTERIOR PHOTOS**

## 10,000 - 40,000 SF AVAILABLE 2265 W. DESERT COVE AVE.

Phoenix, AZ 85029

- 600 Amps per Suite
- 14'-16' Clear Height
- Grade-level Door in Each Suite
- Newly Renovated Office and Warehouse
- Local and Responsive Ownership