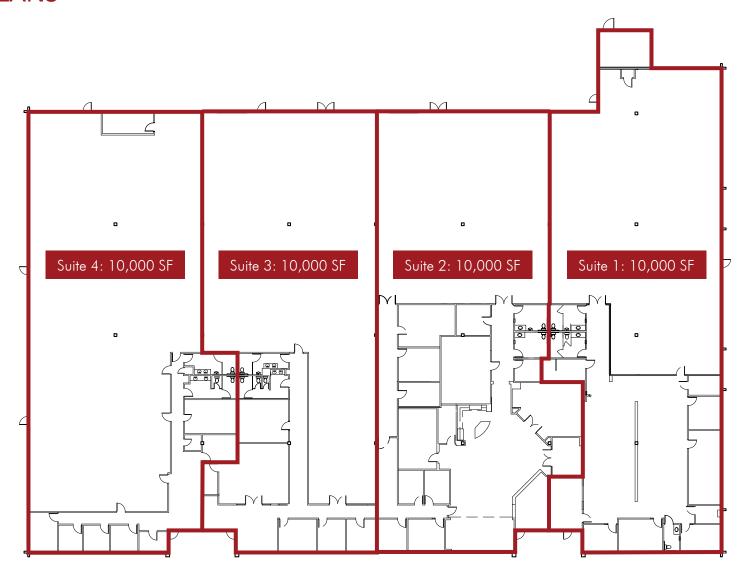

## **FLOOR PLANS**

## **AVAILABILITY**

| AVAILABLE SUITES |              |                   |               |                                                                                                                  |
|------------------|--------------|-------------------|---------------|------------------------------------------------------------------------------------------------------------------|
| SUITE            | SF AVAILABLE | % OFFICE BUILDOUT | RATE          | FEATURES                                                                                                         |
| 1                | 10,000 SF    | 60%               | \$0.59/SF NNN | Reception, bullpen with built in cubicles, 5 private offices, conference room, breakroom, 2 restrooms, skylights |
| 2                | 10,000 SF    | 50%               | \$0.59/SF NNN | Showroom, theatre room, kitchen, multiple private offices                                                        |
| 3                | 10,000 SF    | 12.5%             | \$0.59/SF NNN | Reception, 4 privates, conference room, 2 restrooms, skylights                                                   |
| 4                | 10,000 SF    | 12.5%             | \$0.59/SF NNN | Reception, 4 privates, conference room, 2 restrooms, skylights                                                   |