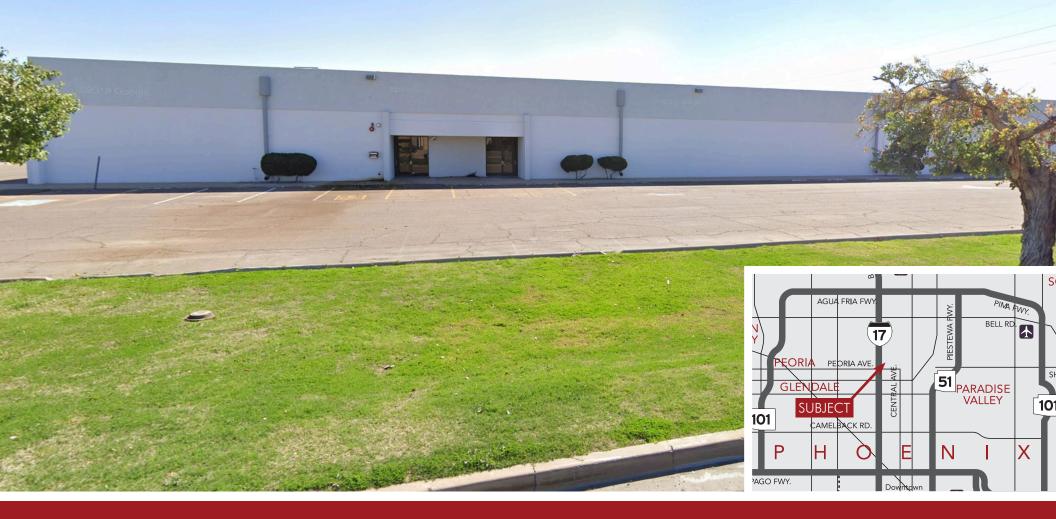

## 10,000 - 40,000 SF AVAILABLE 2265 W. DESERT COVE AVE.

Phoenix, AZ 85029

- 600 Amps per Suite
- 14'-16' Clear Height
- Grade-level Door in Each Suite
- Newly Renovated Office and Warehouse
- Local and Responsive Ownership