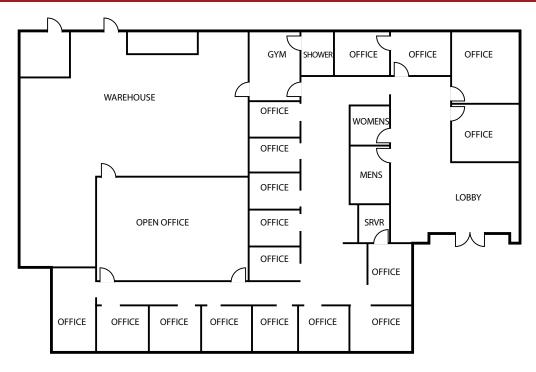

### FOR LEASE

\$0.72/SF NNN

±6,283 SF

80% Office

Proposed 50% Office Floor Plan

16' Clear Height

Grade Level Door (12'x14')

Broadway Rd Frontage

#### FOR LEASE

\$0.72/SF NNN

Proposed Floor Plan of 50% Warehouse

14 Private Offices

Reception, Break Room, 3 Rest Rooms (One with Shower)

Covered Parking

±400 Amps, 277/480V

The information contained herein has been secured from sources we believe to be reliable, but we make no representations or warranties, expressed or implied, as to the accuracy of the information. References to square footage or age are approximate. Interested parties must verify this information and bear all risk for inaccuracies.