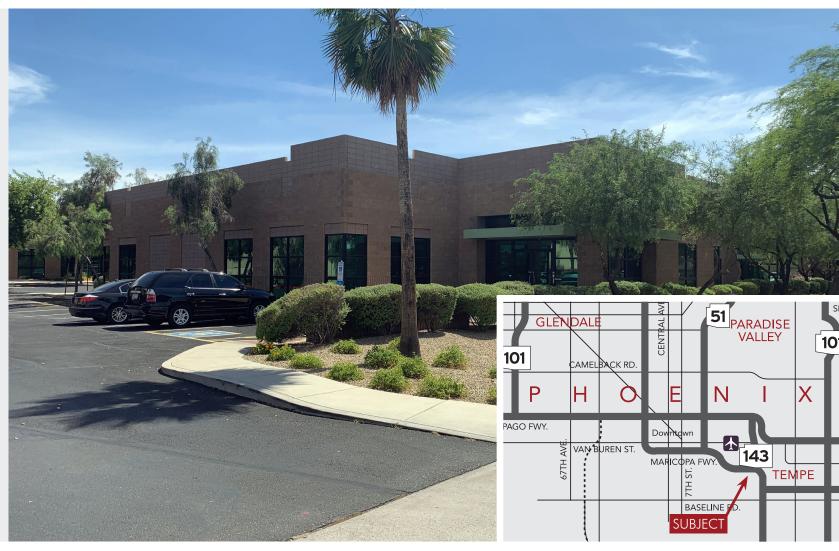

## ±6,283 SF FREESTANDING FLEX BUILDING AVAILABLE LOCATED IN COTTON CENTER

4535 E. Broadway Rd. Phoenix, AZ

### FOR LEASE

\$0.72/SF NNN

±6,283 SF

80% Office

Proposed 50% Office Floor Plan

16' Clear Height

Grade Level Door (12'x14')

Broadway Rd Frontage

Zoned CP/BP, City of Phoenix

Proximity to I-10, SR-143 & US-60

8767 E. Via de Ventura Suite 290 Scottsdale, AZ 85258

RGcre.com