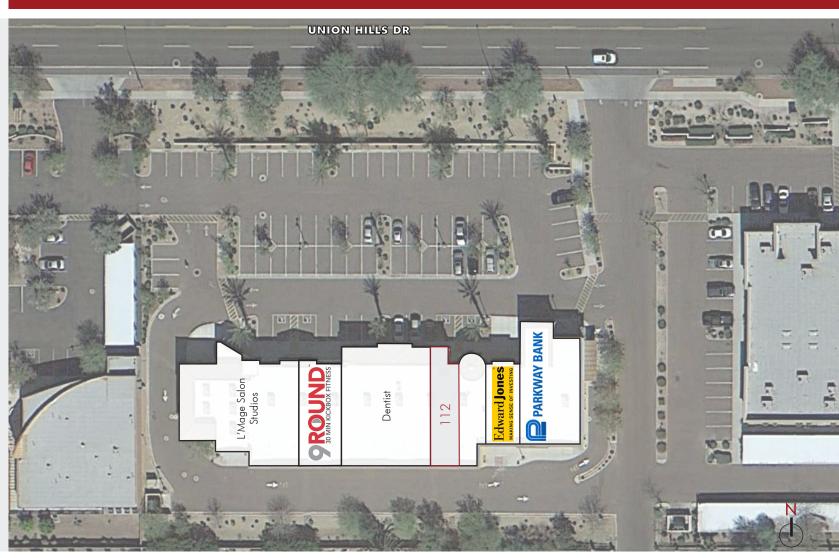

### **AVAILABLE SUITES**

Suite 112: 1,300 SF

The information contained herein has been secured from sources we believe to be reliable, but we make no representations or warranties, expressed or implied, as to the accuracy of the information. References to square footage or age are approximate. Interested parties must verify this information and bear all risk for inaccuracies.