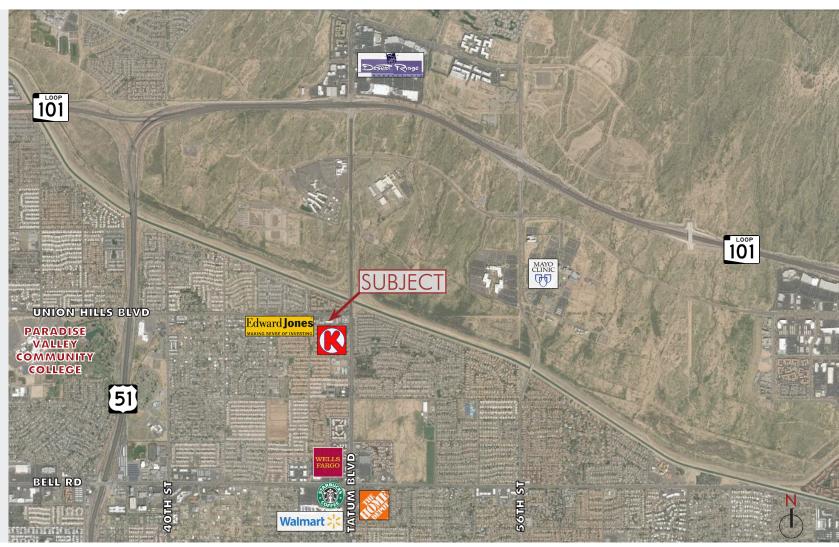

# TRAFFIC COUNT

Union Hills Dr. 18,282

The information contained herein has been secured from sources we believe to be reliable, but we make no representations or warranties, expressed or implied, as to the accuracy of the information. References to square footage or age are approximate. Interested parties must verify this information and bear all risk for inaccuracies.