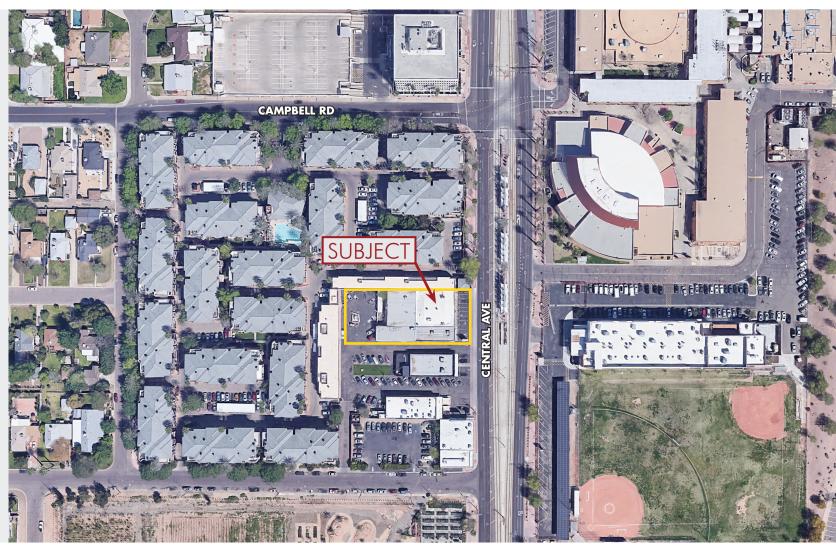

#### CENTRAL & CAMPBELL

S/SWC Central Ave & Campbell 4420 N. Central Ave., Phoenix, AZ

#### FOR SALE/LEASE

**\$2,500,000** (\$217/SF)

 $\pm 11,500$  SF Available

Zoned C-2, City of Phoenix

Lot Size: 20,258 SF (0.465 Acres)

Monument Signage Available

Frontage on Central Ave

Adjacent to Light Rail & Central High School