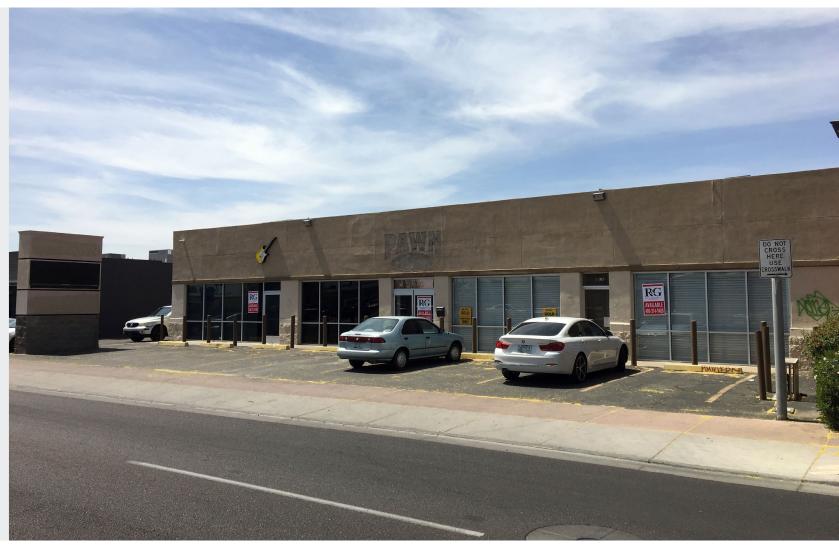

### CENTRAL & CAMPBELL

S/SWC Central Ave & Campbell 4420 N. Central Ave., Phoenix, AZ

### FOR SALE/LEASE

\$2,500,000 (\$217/SF)

 $\pm 11,500$  SF Available

Zoned C-2, City of Phoenix

Lot Size: 20,258 SF (0.465 Acres)

Monument Signage Available

Frontage on Central Ave

Adjacent to Light Rail & Central High School