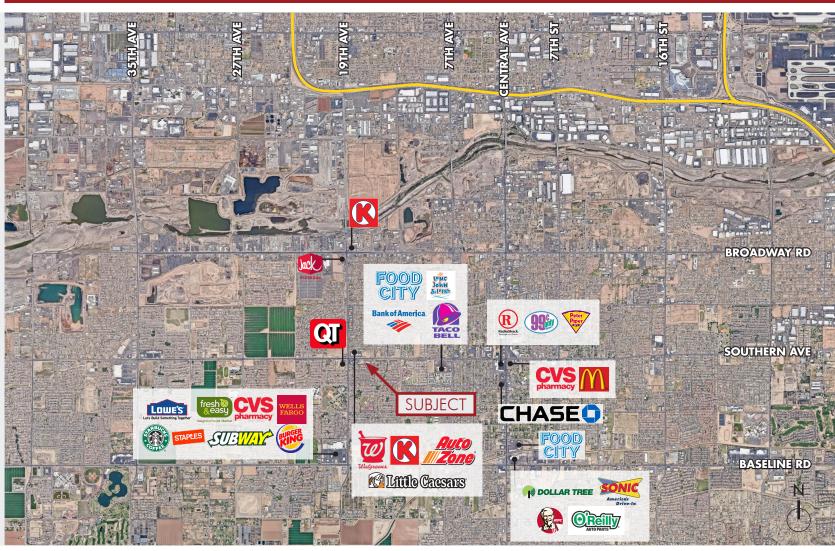

## DEMOGRAPHICS (2019)

**Population Estimates** 

| 1 Mile            | 20,081  |
|-------------------|---------|
| 3 Mile            | 104,755 |
| 5 Mile            | 233,194 |
| Average Household |         |

Income

| 1 Mile        | \$58,461 |
|---------------|----------|
| 3 Mile        | \$60,380 |
| 5 Mile        | \$60,008 |
| TRAFFIC COUNT |          |

(2019) 28,066 Southern Ave 18,768

19th Ave

The information contained herein has been obtained from sources we believe to be reliable, however, Rein & Grossoehme and its agents have not conducted any investigation regarding these matters and make no warranty or representation expressed or implied regarding the accuracy or completeness of the information. Interested parties need to verify any information that is critical to their decision process and bear all risk for inaccuracies. References to square footage or age are approximate.