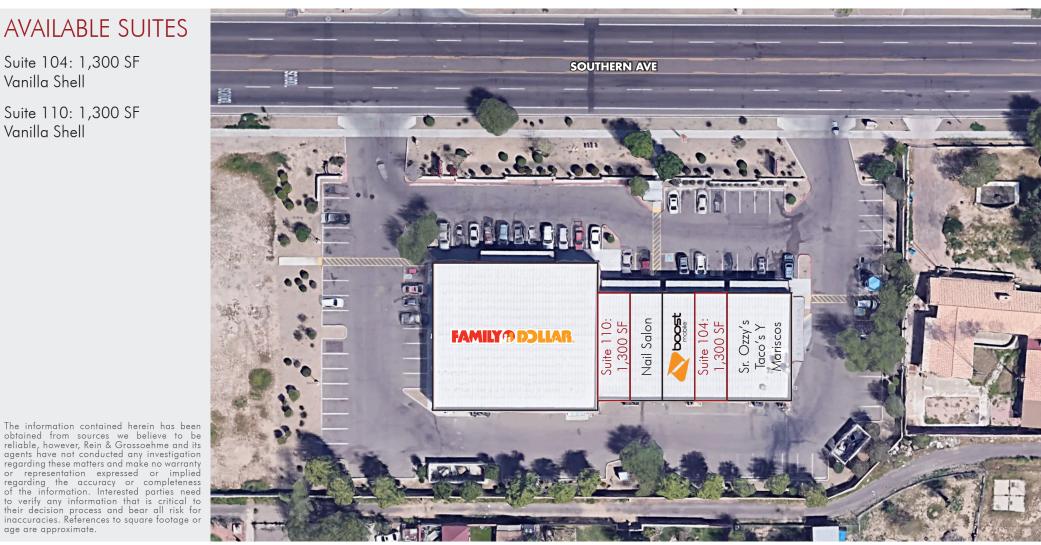

## AVAILABLE SUITES

Suite 104: 1,300 SF Vanilla Shell

Suite 110: 1,300 SF Vanilla Shell

SOUTHERN 19 PLAZA 1717 W. Southern Ave. Phoenix, AZ 85041

## **19TH AV** Former Nail Salon Available BREEDER : BBE TAS TAS Monument Signage Available SOUTHERN AVE UICO OVIN dit B The information contained herein has been obtained from sources we believe to be reliable, however, Rein & Grossoehme and its agents have not conducted any investigation regarding these matters and make no warranty or representation expressed or implied regarding the accuracy or completeness of the information. Interested parties need to verify any information that is critical to their decision process and bear all risk for inaccuracies. References to square footage or