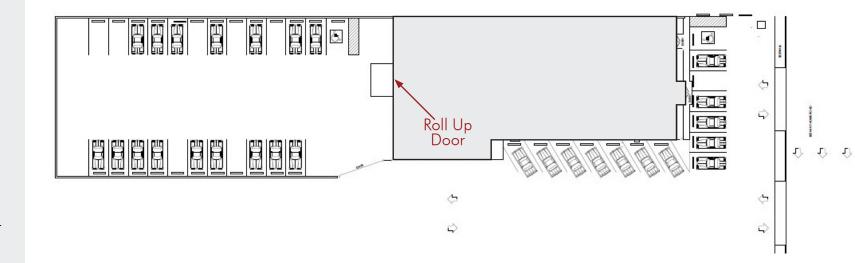

12,500 SF Fenced Yard/Lot

10' Roll Up Door w/ Cover Loading

36 Parking Spaces

Recently Updated with All New HVAC, Electrical, Roof, Restrooms and Block Fenced Yard

8767 E. Via de Ventura Suite 290 Scottsdale, AZ 85258

### FOR SALE

Showroom Warehouse Building

Huge Visibility on Bethany Home with Large Monument Signage

Directly Across from Walmart Supercenter

Over 65,100 Vehicles Per Day at this Intersection

12,500 SF Fenced Yard/Lot

10' Roll Up Door w/ Cover Loading

36 Parking Spaces

8767 E. Via de Ventura Suite 290 Scottsdale, AZ 85258

RGcre.com