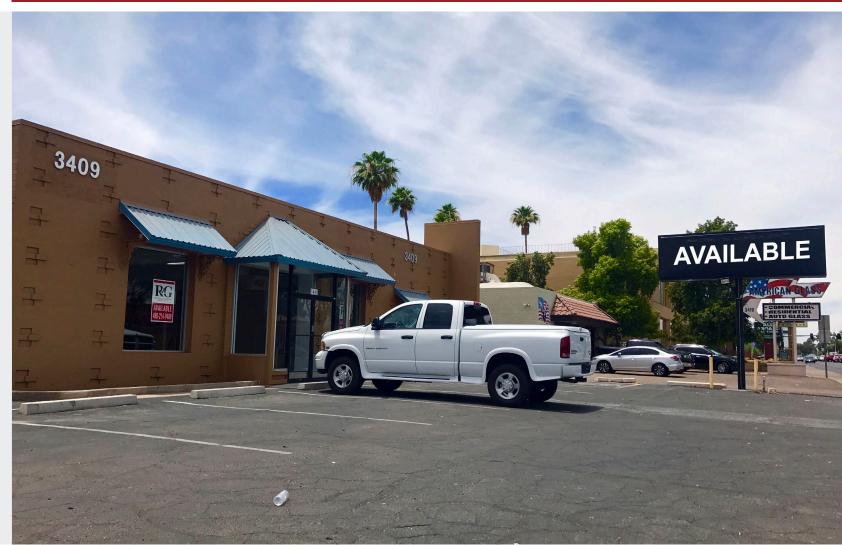

# FREESTANDING RETAIL/INDUSTRIAL BUILDING E of the SEC of Bethany Home & 35th Ave

3409 W. Bethany Home Rd, Phoenix, AZ 85017

#### FOR SALE

\$1,200,000

\$135/SF

8,891 SF Freestanding Building

Great Visibility on Bethany Home

Large Monument Signage

Directly Across from Walmart Supercenter

Over 65,100 Vehicles Per Day at this Intersection

12,500 SF Fenced Yard/Lot

10' Roll Up Door w/ Cover Loading

36 Parking Spaces

Recently Updated with All New HVAC, Electrical, Roof, Restrooms and Block Fenced Yard

8767 E. Via de Ventura Suite 290 Scottsdale, AZ 85258