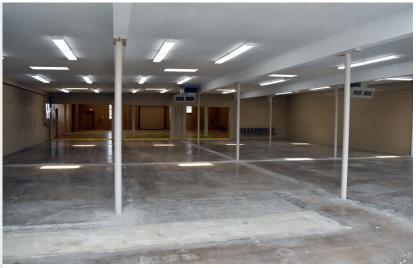

# FREESTANDING RETAIL/INDUSTRIAL BUILDING E of the SEC of Bethany Home & 35th Ave

3409 W. Bethany Home Rd, Phoenix, AZ 85017

#### FOR SALE

\$1,200,000

\$135/SF

8,891 SF Freestanding Building

Great Visibility on Bethany Home

Large Monument Signage

Directly Across from Walmart Supercenter

Over 65,100 Vehicles Per Day at this Intersection

12,500 SF Fenced Yard/Lot

10' Roll Up Door w/ Cover Loading

36 Parking Spaces

Recently Updated with All New HVAC, Electrical, Roof, Restrooms and Block Fenced Yard

8767 E. Via de Ventura Suite 290 Scottsdale, AZ 85258