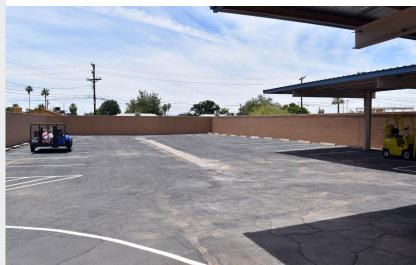

# FREESTANDING RETAIL/INDUSTRIAL BUILDING E of the SEC of Bethany Home & 35th Ave

3409 W. Bethany Home Rd, Phoenix, AZ 85017

#### FOR SALE

\$1,200,000

\$135/SF

8,891 SF Freestanding Building

Great Visibility on Bethany Home

Large Monument Signage

Directly Across from Walmart Supercenter

Over 65,100 Vehicles Per Day at this Intersection

12,500 SF Fenced Yard/Lot

10' Roll Up Door w/ Cover Loading

36 Parking Spaces

Recently Updated with All New HVAC, Electrical, Roof, Restrooms and Block Fenced Yard

8767 E. Via de Ventura Suite 290 Scottsdale, AZ 85258