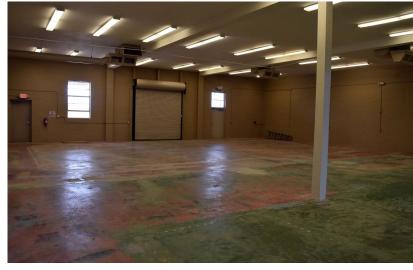

### FREESTANDING RETAIL/INDUSTRIAL BUILDING

E of the SEC of Bethany Home & 35th Ave 3409 W. Bethany Home Rd, Phoenix, AZ 85017

#### FOR SALE

\$1,200,000

\$135/SF

Rare Freestanding Industrial Type Building with Building Signage

Ideal for a User That Needs Showroom and Warehouse Space with a Yard

Great Access to I-17

Next to Grand Canyon University and Their \$2 Billion Expansion Campus

Recently Updated with All New HVAC, Electrical, Roof, Restrooms and Block Fenced Yard

8767 E. Via de Ventura Suite 290 Scottsdale, AZ 85258

RGcre.com