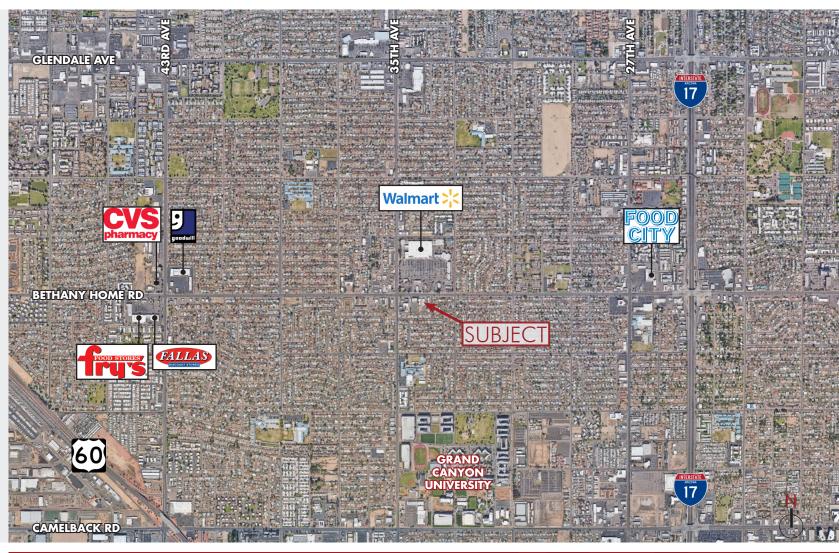

#### FOR SALE

\$1,200,000

\$135/SF

8,891 SF Freestanding Building

Great Visibility on Bethany Home

Large Monument Signage

Directly Across from Walmart Supercenter

Over 65,100 Vehicles Per Day at this Intersection

#### FOR SALE

\$1,200,000

\$135/SF

Rare Freestanding Industrial Type Building with Building Signage

Ideal for a User That Needs Showroom and Warehouse Space with a Yard

Great Access to I-17

Next to Grand Canyon University and Their \$2 Billion Expansion Campus

### FOR SALE

Showroom Warehouse Building

Huge Visibility on Bethany Home with Large Monument Signage

Directly Across from Walmart Supercenter

Over 65,100 Vehicles Per Day at this Intersection

12,500 SF Fenced Yard/Lot