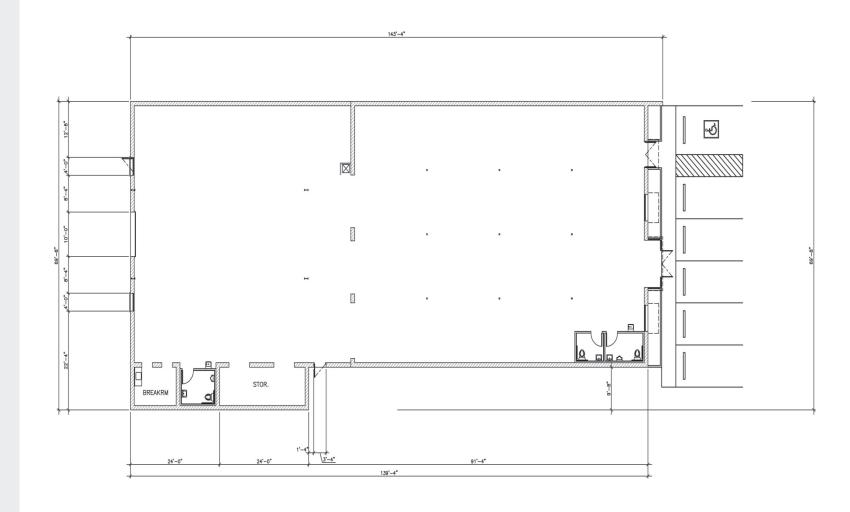

12,500 SF Fenced Yard/Lot

10' Roll Up Door w/ Cover Loading

36 Parking Spaces

Recently Updated with All New HVAC, Electrical, Roof, Restrooms and Block Fenced Yard

8767 E. Via de Ventura Suite 290 Scottsdale, AZ 85258

#### FOR SALE

\$1,200,000

\$135/SF

Rare Freestanding Industrial Type Building with Building Signage

Ideal for a User That Needs Showroom and Warehouse Space with a Yard

Great Access to I-17

Next to Grand Canyon University and Their \$2 Billion Expansion Campus

### FOR SALE

Showroom Warehouse Building

Huge Visibility on Bethany Home with Large Monument Signage

Directly Across from Walmart Supercenter

Over 65,100 Vehicles Per Day at this Intersection

12,500 SF Fenced Yard/Lot

10' Roll Up Door w/ Cover Loading

36 Parking Spaces

8767 E. Via de Ventura Suite 290 Scottsdale, AZ 85258

RGcre.com