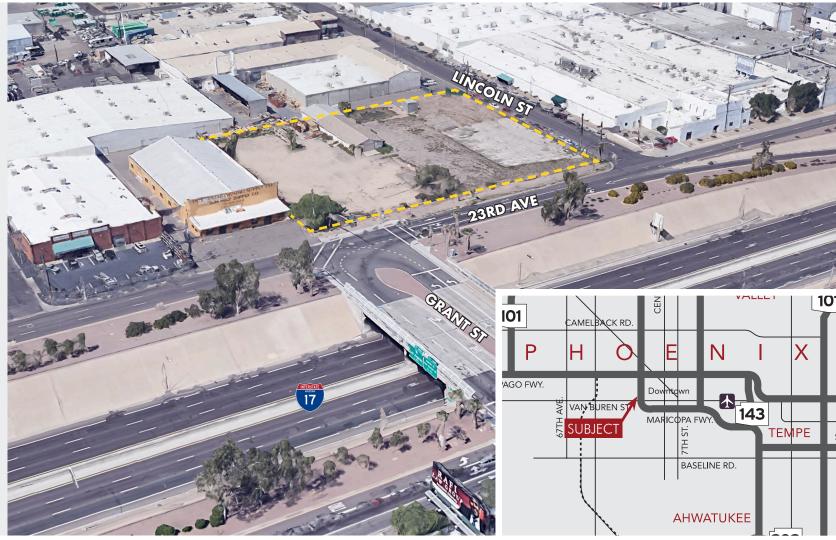

## ±1.77 ACRE CONTRACTOR STORAGE YARD

602 S. 23rd Ave., Phoenix, AZ

## FOR LEASE

 $\pm 1.77$  Acres

Fully Fenced

Additional Structures Can be Made Available

Easy Access to I-17 & I-10

\$5,000/Month Gross

The information contained herein has been secured from sources we believe to be reliable, but we make no representations or warranties, expressed or implied, as to the accuracy of the information. References to square footage or age are approximate. Interested parties must verify this information and bear all risk for inaccuracies.