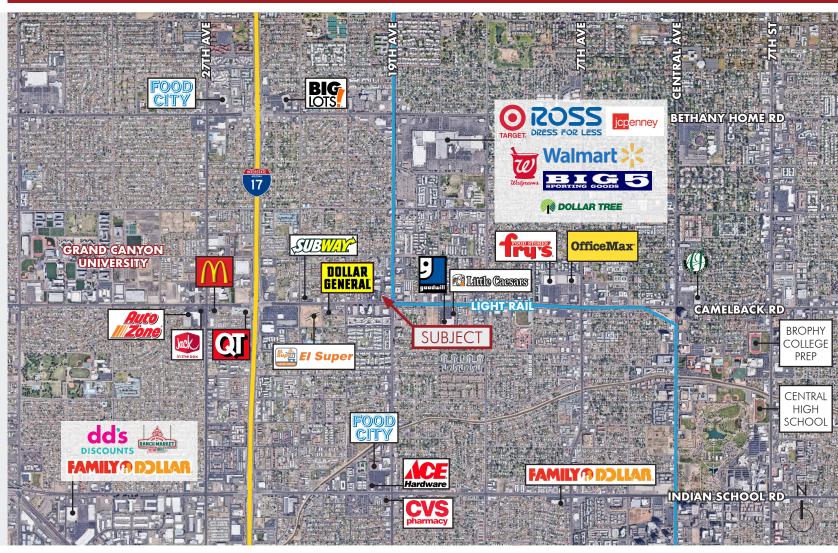

#### MONT PLAZA

W/NWC 19th Ave & Camelback Rd 1920 W. Camelback Rd., Phoenix, AZ 85015

## TRAFFIC COUNT

19th Ave 23,094 Camelback Rd 44,572

8767 E. Via de Ventura Suite 290 Scottsdale, AZ 85258

RGcre.com