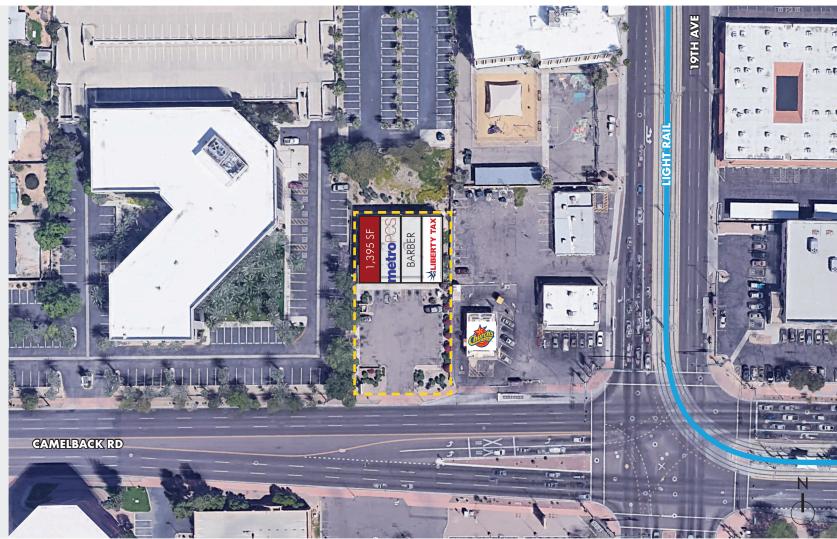

#### MONT PLAZA

W/NWC 19th Ave & Camelback Rd 1920 W. Camelback Rd., Phoenix, AZ 85015

#### FOR LEASE

1,395 SF Available

Great Visibility with Frontage on Camelback

High Traffic Counts

Across From Light Rail Station

Monument Signage Available

Less than 1 Mile to Grand Canyon University & I-17

Dense Trade Arera -Over 535,00 People in a 5-Mile Radius

Aggressive Rates

Zoned C-2, City of Phoenix

The information contained herein has been secured from sources we believe to be reliable, but we make no representations or warranties, expressed or implied, as to the accuracy of the information. References to square footage or age are approximate. Interested parties must verify this information and bear all risk for inaccuracies.