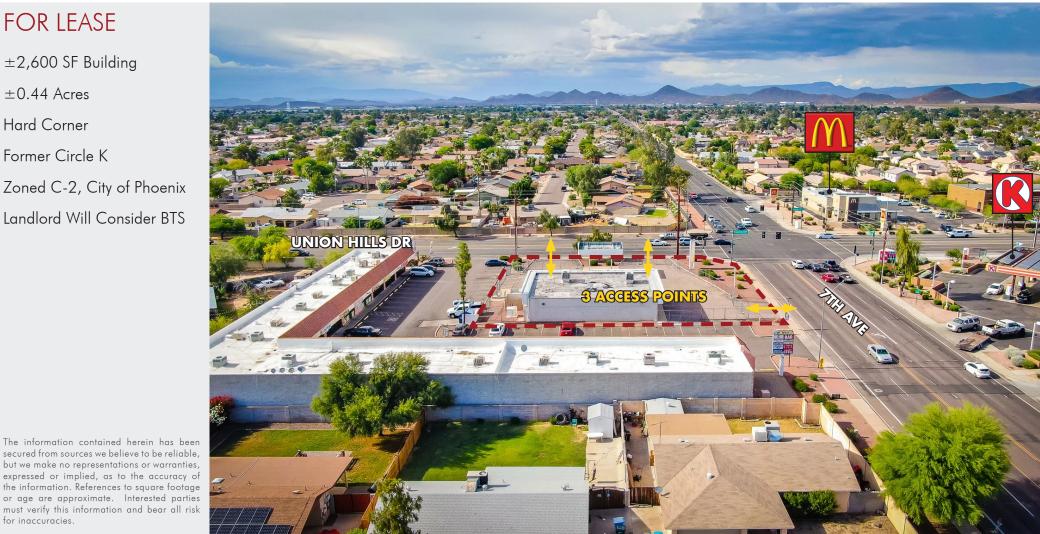

FOR LEASE

 $\pm 0.44$  Acres

Hard Corner

Former Circle K

Zoned C-2, City of Phoenix

Landlord Will Consider BTS

 $\pm 2,600$  SF Building

### JAKE ERTLE 480.214.9419 Jake@RGcre.com

FOR LEASE

 $\pm 0.44$  Acres

Hard Corner

Former Circle K

Zoned C-2, City of Phoenix

Landlord Will Consider BTS

 $\pm 2,600$  SF Building