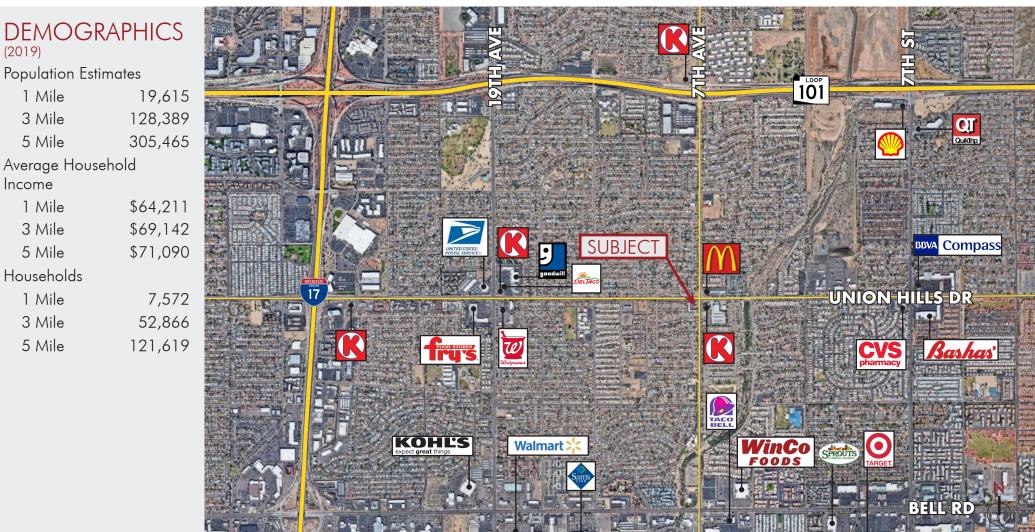

0.44$  Acres

Hard Corner

Former Circle K

Zoned C-2, City of Phoenix

Landlord Will Consider BTS

 $\pm 2,600$  SF Building

#### HIGH TRAFFIC, FREESTANDING RETAIL OPPORTUNITY 701 W. Union Hills Dr. Phoenix, AZ 85027



8767 E. Via de Ventura Suite 290 Scottsdale, AZ 85258

RGcre.com

### JAKE ERTLE 480.214.9419 Jake@RGcre.com



FOR LEASE

 $\pm 0.44$  Acres

Hard Corner

Former Circle K

Zoned C-2, City of Phoenix

Landlord Will Consider BTS

 $\pm 2,600$  SF Building

## HIGH TRAFFIC, FREESTANDING RETAIL OPPORTUNITY 701 W. Union Hills Dr. Phoenix, AZ 85027



8767 E. Via de Ventura Suite 290 Scottsdale, AZ 85258

RGcre.com

for inaccuracies.

### JAKE ERTLE 480.214.9419 Jake@RGcre.com



(2019)

# HIGH TRAFFIC, FREESTANDING RETAIL OPPORTUNITY 701 W. Union Hills Dr. Phoenix, AZ 85027



8767 E. Via de Ventura Suite 290 Scottsdale, AZ 85258

RGcre.com

# JAKE ERTLE

480.214.9419 Jake@RGcre.com