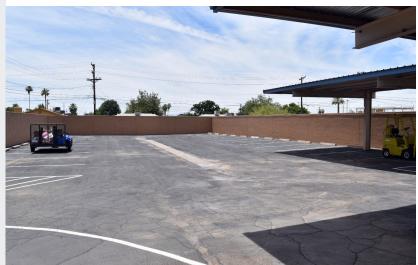

12,500 SF Fenced Yard/Lot

10' Roll Up Door w/ Covered Loading

36 Parking Spaces

Recently Updated with All New HVAC, Electrical, Roof, Restrooms and Block Fenced Yard

8767 E. Via de Ventura Suite 290 Scottsdale, AZ 85258

### FOR SALE

Huge Visibility on Bethany Home with Large Monument Signage

Directly Across from Walmart Supercenter

Over 65,100 Vehicles Per Day at this Intersection

12,500 SF Fenced Yard/Lot

10' Roll Up Door w/ Cover Loading

36 Parking Spaces

8767 E. Via de Ventura Suite 290 Scottsdale, AZ 85258

RGcre.com