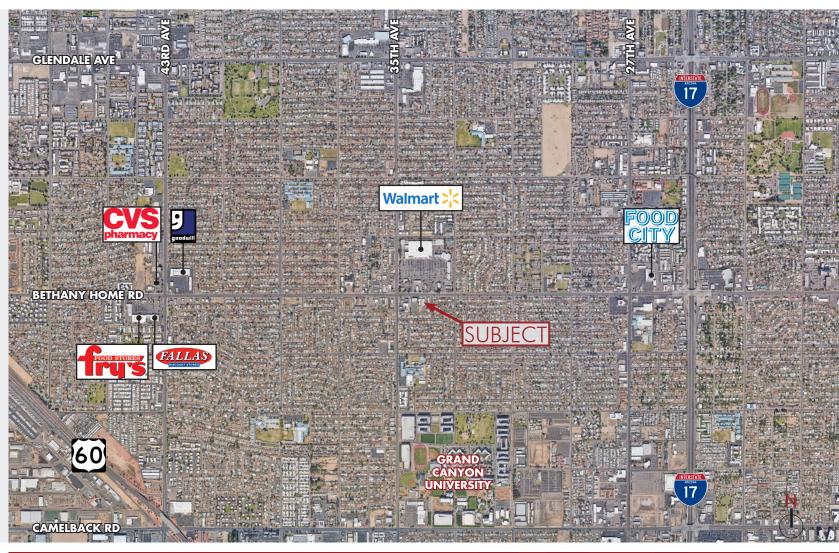

# DEMOGRAPHICS (2016)

#### Population Estimates

1 Mile 26,415 3 Mile 211,679 5 Mile 541,657

## Average Household Income

1 Mile \$42,128 3 Mile \$42,351 5 Mile \$49,167

#### Households

1 Mile 7,595 3 Mile 70,575 5 Mile 184,676

# TRAFFIC COUNT

Bethany Home Rd.

35,983 VPD

35th Ave.

29,123 VPD

8767 E. Via de Ventura Suite 290 Scottsdale, AZ 85258

RGcre.com