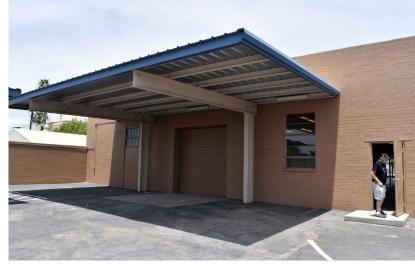

12,500 SF Fenced Yard/Lot

10' Roll Up Door w/ Covered Loading

36 Parking Spaces

Recently Updated with All New HVAC, Electrical, Roof, Restrooms and Block Fenced Yard

8767 E. Via de Ventura Suite 290 Scottsdale, AZ 85258

### FOR SALE

Huge Visibility on Bethany Home with Large Monument Signage

Directly Across from Walmart Supercenter

Over 65,100 Vehicles Per Day at this Intersection

12,500 SF Fenced Yard/Lot

10' Roll Up Door w/ Cover Loading