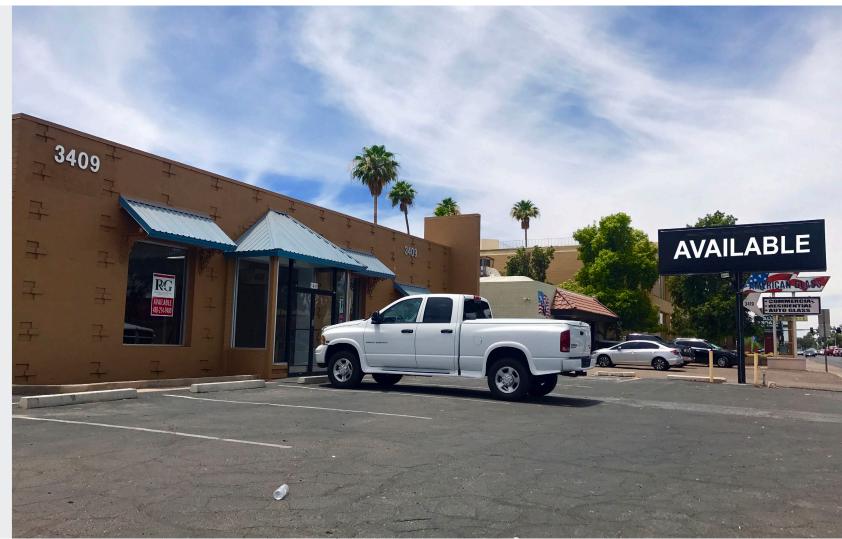

### FOR SALE

\$1,200,000

\$135/SF

8,891 SF Freestanding Building

Great Visibility on Bethany Home

Large Monument Signage

Directly Across from Walmart Supercenter

Over 65,100 Vehicles Per Day at this Intersection

12,500 SF Fenced Yard/Lot

10' Roll Up Door w/ Covered Loading

36 Parking Spaces

Recently Updated with All New HVAC, Electrical, Roof, Restrooms and Block Fenced Yard

8767 E. Via de Ventura Suite 290 Scottsdale, AZ 85258

### FOR SALE

\$1,200,000

\$135/SF

Rare Freestanding Building with Signage

Ideal for a User That Needs Showroom and Warehouse Space with a Yard

Great Access to I-17

Next to Grand Canyon University and Their \$2 Billion Expansion Campus

### FOR SALE

Huge Visibility on Bethany Home with Large Monument Signage

Directly Across from Walmart Supercenter

Over 65,100 Vehicles Per Day at this Intersection

12,500 SF Fenced Yard/Lot

10' Roll Up Door w/ Cover Loading

36 Parking Spaces

8767 E. Via de Ventura Suite 290 Scottsdale, AZ 85258

RGcre.com