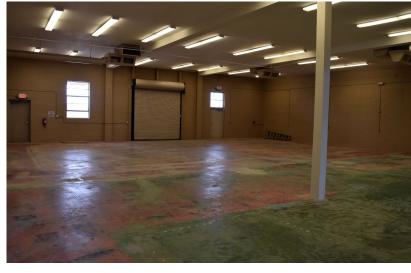

### FOR SALE

\$1,200,000

\$135/SF

8,891 SF Freestanding Building

Great Visibility on Bethany Home

Large Monument Signage

Directly Across from Walmart Supercenter

Over 65,100 Vehicles Per Day at this Intersection

### FOR SALE

\$1,200,000

\$135/SF

Rare Freestanding Building with Signage

Ideal for a User That Needs Showroom and Warehouse Space with a Yard

Great Access to I-17

Next to Grand Canyon University and Their \$2 Billion Expansion Campus