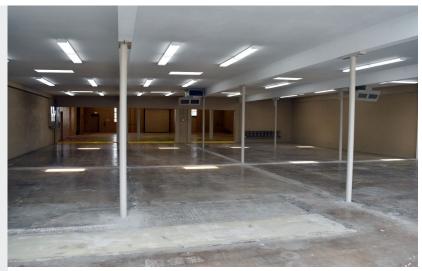

### FOR SALE

\$1,200,000

\$135/SF

8,891 SF Freestanding Building

Great Visibility on Bethany Home

Large Monument Signage

Directly Across from Walmart Supercenter

Over 65,100 Vehicles Per Day at this Intersection

### FOR SALE

\$1,200,000

\$135/SF

Rare Freestanding Building with Signage

Ideal for a User That Needs Showroom and Warehouse Space with a Yard

Great Access to I-17

Next to Grand Canyon University and Their \$2 Billion Expansion Campus