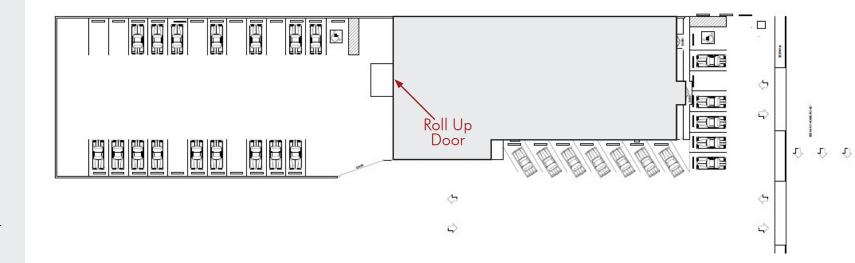

12,500 SF Fenced Yard/Lot

10' Roll Up Door w/ Covered Loading

36 Parking Spaces

Recently Updated with All New HVAC, Electrical, Roof, Restrooms and Block Fenced Yard

8767 E. Via de Ventura Suite 290 Scottsdale, AZ 85258

### FOR SALE

Huge Visibility on Bethany Home with Large Monument Signage

Directly Across from Walmart Supercenter

Over 65,100 Vehicles Per Day at this Intersection

12,500 SF Fenced Yard/Lot

10' Roll Up Door w/ Cover Loading

36 Parking Spaces

8767 E. Via de Ventura Suite 290 Scottsdale, AZ 85258

RGcre.com