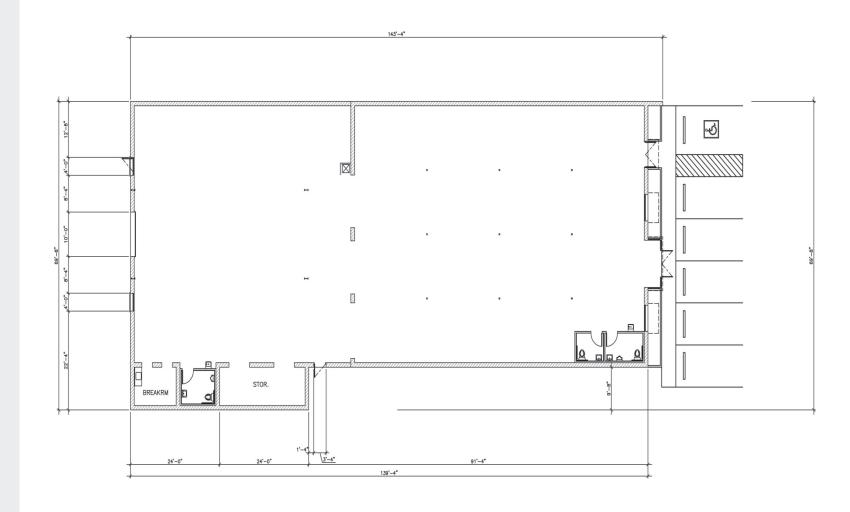

12,500 SF Fenced Yard/Lot

10' Roll Up Door w/ Covered Loading

36 Parking Spaces

Recently Updated with All New HVAC, Electrical, Roof, Restrooms and Block Fenced Yard

8767 E. Via de Ventura Suite 290 Scottsdale, AZ 85258

### FOR SALE

Huge Visibility on Bethany Home with Large Monument Signage

Directly Across from Walmart Supercenter

Over 65,100 Vehicles Per Day at this Intersection

12,500 SF Fenced Yard/Lot

10' Roll Up Door w/ Cover Loading

36 Parking Spaces

8767 E. Via de Ventura Suite 290 Scottsdale, AZ 85258

RGcre.com