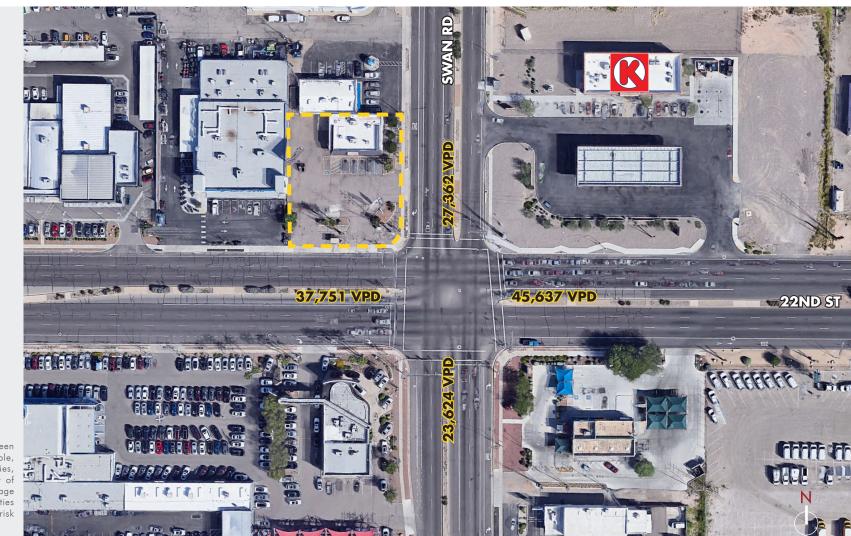

#### DEMOGRAPHICS (2019)

**Population Estimates** 

| 1                        | Mile | 15,950   |  |  |
|--------------------------|------|----------|--|--|
| 3                        | Mile | 102,746  |  |  |
| 5                        | Mile | 287,433  |  |  |
| Average Household Income |      |          |  |  |
| 1                        | Mile | \$44,005 |  |  |
| 3                        | Mile | \$51,954 |  |  |
| 5                        | Mile | \$51,653 |  |  |
| Households               |      |          |  |  |
| 1                        | Mile | 6,122    |  |  |
| 3                        | Mile | 43,167   |  |  |
| 5                        | Mile | 120,168  |  |  |
| TRAFFIC COUNT            |      |          |  |  |

| (2019)  |       |            |
|---------|-------|------------|
| 22nd St |       | 45,637 VPD |
|         | West: | 37,751 VPD |

Swan Rd North: 27,362 VPD South: 23,624 VPD

The information contained herein has been secured from sources we believe to be reliable, but we make no representations or warranties, expressed or implied, as to the accuracy of the information. References to square footage or age are approximate. Interested parties must verify this information and bear all risk for inaccuracies.