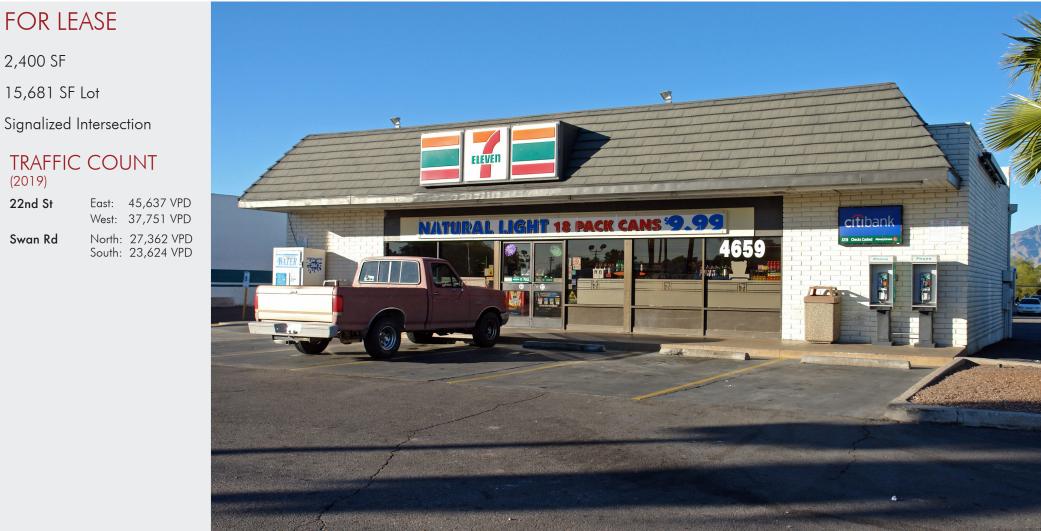

FOR LEASE

15,681 SF Lot

2,400 SF

(2019) 22nd St

Swan Rd

# HARD CORNER FREESTANDING FORMER 7-11 NWC 22nd St & Swan Rd

4659 East 22nd Street, Tucson, AZ

8767 E. Via de Ventura Suite 290 Scottsdale, AZ 85258

RGcre.com

## JAKE ERTLE 480.214.9419

Jake@RGcre.com

FOR LEASE

15,681 SF Lot

Signalized Intersection

2,400 SF

#### HARD CORNER FREESTANDING FORMER 7-11

NWC 22nd St & Swan Rd 4659 East 22nd Street, Tucson, AZ

The information contained herein has been secured from sources we believe to be reliable, but we make no representations or warranties, expressed or implied, as to the accuracy of the information. References to square footage or age are approximate. Interested parties must verify this information and bear all risk for inaccuracies.