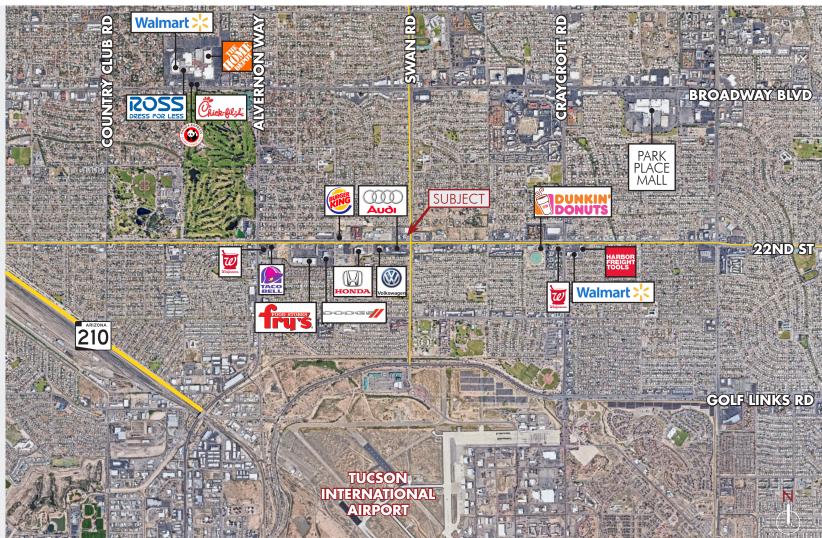

# HARD CORNER FREESTANDING FORMER 7-11 NWC 22nd St & Swan Rd

4659 East 22nd Street, Tucson, AZ

8767 E. Via de Ventura Suite 290 Scottsdale, AZ 85258

RGcre.com

#### HARD CORNER FREESTANDING FORMER 7-11

NWC 22nd St & Swan Rd 4659 East 22nd Street, Tucson, AZ

The information contained herein has been secured from sources we believe to be reliable, but we make no representations or warranties, expressed or implied, as to the accuracy of the information. References to square footage or age are approximate. Interested parties must verify this information and bear all risk for inaccuracies.

## HARD CORNER FREESTANDING FORMER 7-11 NWC 22nd St & Swan Rd

4659 East 22nd Street, Tucson, AZ

JAKE ERTLE

480.214.9419 Jake@RGcre.com