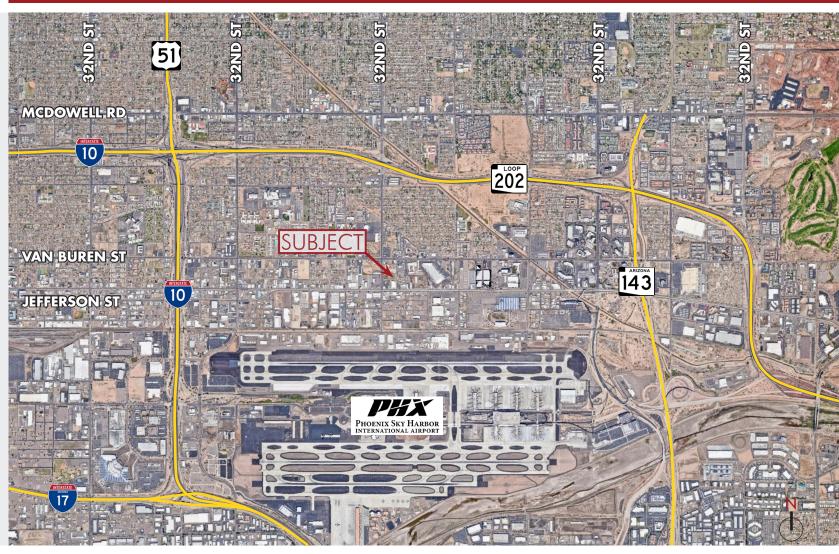

#### ±1.6 ACRE SKY HARBOR AREA CONTACTOR'S YARD FOR LEASE

101 N. 32nd St., Phoenix, AZ 85034

#### FOR LEASE

Zoned A-1, City of Phoenix

950 SF Canopy Structure

Access From 32nd St and 32nd Pl

3 Rolling Gates

Proximity to I-10, I-17, Loop 202 and SR-51

Minutes from Phoenix Sky Harbor

Within 1 Mile of Full Diamond Inerchange (Loop 202)