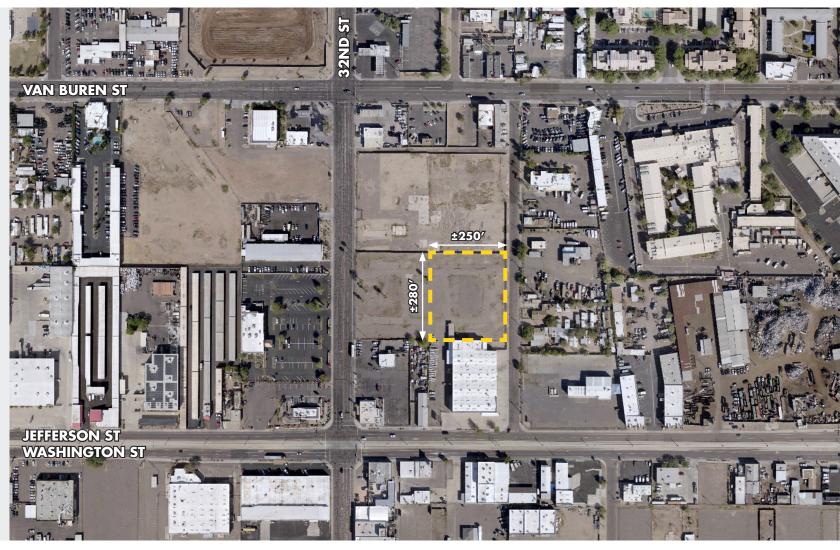

### ±1.6 ACRE SKY HARBOR AREA CONTACTOR'S YARD FOR LEASE

101 N. 32nd St., Phoenix, AZ 85034

#### FOR LEASE

Zoned A-1, City of Phoenix

950 SF Canopy Structure

Access From 32nd St and 32nd Pl

3 Rolling Gates

Proximity to I-10, I-17, Loop 202 and SR-51

Minutes from Phoenix Sky Harbor

Within 1 Mile of Full Diamond Inerchange (Loop 202)