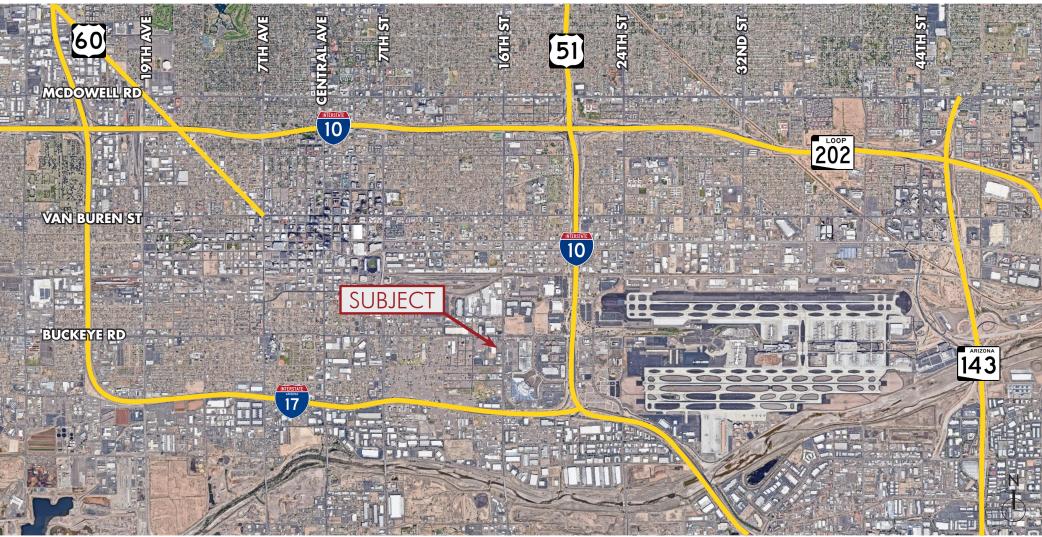

FOR LEASE

\$0.88/SF Gross

58 Parking Spaces

Currently Over 70% Office Buildout

Fenced Yard Possibilities

Adjacent Freestanding 8,780 SF Warehouse/ Showroom Available

Frontage on 16th St

Within 1 Mile of Sky Harbor Airport

Frontage on 16th St

Within 1 Mile of Sky Harbor Airport

The information contained herein has been obtained from sources we believe to be reliable, however, Rein & Grossoehme and its agents have not conducted any investigation regarding these matters and make no warranty or representation expressed or implied regarding the accuracy or completeness of the information. Interested parties need to verify any information that is critical to their decision process and bear all risk for inaccuracies. References to square footage or age are approximate.