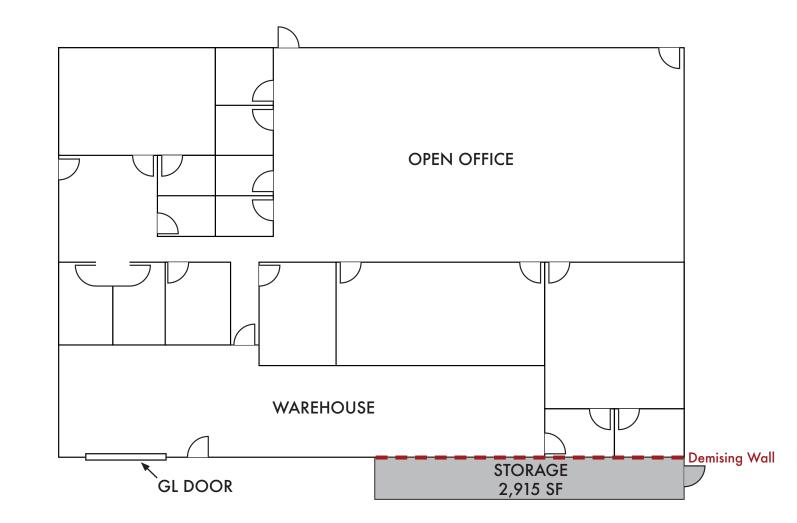

Zoned A-2, City of Phoenix

15,985 SF Freestanding Flex Building on  $\pm 1.5$  Acres

#### \$0.88/SF Gross

Zoned A-2, City of Phoenix

15,985 SF Freestanding Flex Building on ±1.5 Acres Can Demise to 13,070 SF

58 Parking Spaces

Currently Over 70% Office Buildout

Fenced Yard Possibilities

Adjacent Freestanding 8,780 SF Warehouse/ Showroom Available