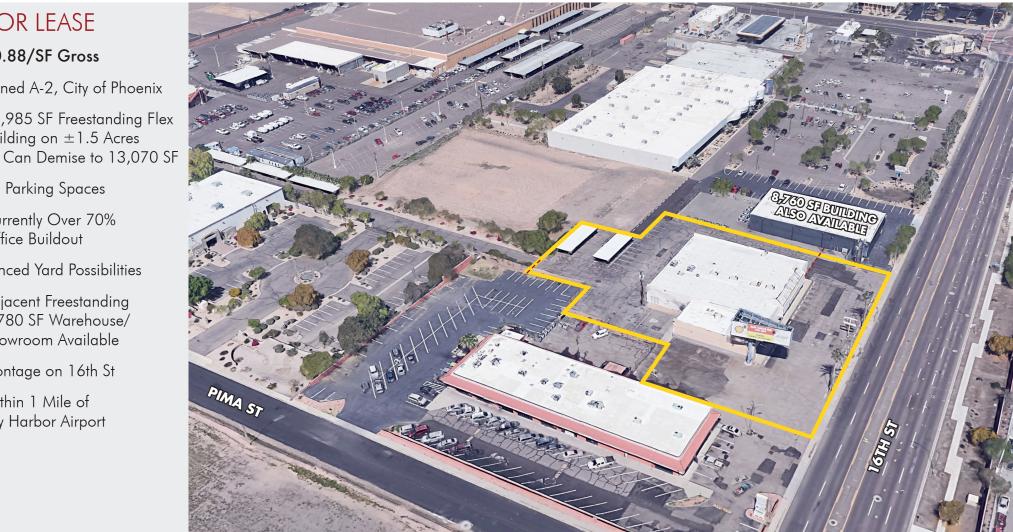

FOR LEASE

\$0.88/SF Gross

58 Parking Spaces

Currently Over 70% Office Buildout

Fenced Yard Possibilities

Adjacent Freestanding 8,780 SF Warehouse/ Showroom Available

Frontage on 16th St

Within 1 Mile of Sky Harbor Airport

Zoned A-2, City of Phoenix

15,985 SF Freestanding Flex Building on  $\pm 1.5$  Acres

#### \$0.88/SF Gross

Zoned A-2, City of Phoenix

15,985 SF Freestanding Flex Building on ±1.5 Acres Can Demise to 13,070 SF

58 Parking Spaces

Currently Over 70% Office Buildout

Fenced Yard Possibilities

Adjacent Freestanding 8,780 SF Warehouse/ Showroom Available

Frontage on 16th St

Within 1 Mile of Sky Harbor Airport

The information contained herein has been obtained from sources we believe to be reliable, however, Rein & Grossoehme and its agents have not conducted any investigation regarding these matters and make no warranty or representation expressed or implied regarding the accuracy or completeness of the information. Interested parties need to verify any information that is critical to their decision process and bear all risk for inaccuracies. References to square footage or age are approximate.