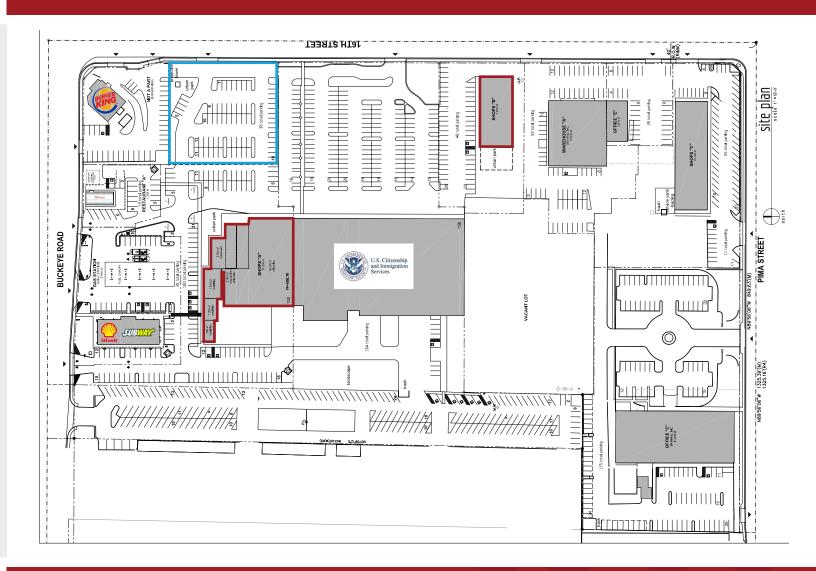

#### **RETAIL:**

1515 E. Buckeye Rd (Shops A):

790 - 3,600 SF Shop Space

18,350 SF Anchor

3,300 SF Former Restaurant

2,000 SF Mezzanine/Office

1450 S. 16th St (Shops B):

7,670 SF Automotive/Retail Building (Divisible)

#### PAD:

Retail Pad Available for BTS or Ground Lease

0.86 Acres (37,476 SF)

Visibility from Intersection

8767 E. Via de Ventura Suite 290 Scottsdale, AZ 85258

RGcre.com

#### FOR LEASE

1515 E. Buckeye Rd:

Suite A: 790 SF

Suite B: 1,000 SF

Suite C: 1,810 SF

Suite D: 3,300 SF

Suite E: 18,350 SF

The information contained herein has been obtained from sources we believe to be reliable, however, Rein & Grossoehme and its agents have not conducted any investigation regarding these matters and make no warranty or representation expressed or implied regarding the accuracy or completeness of the information. Interested parties need to verify any information that is critical to their decision process and bear all risk for inaccuracies. References to square footage or age are approximate.