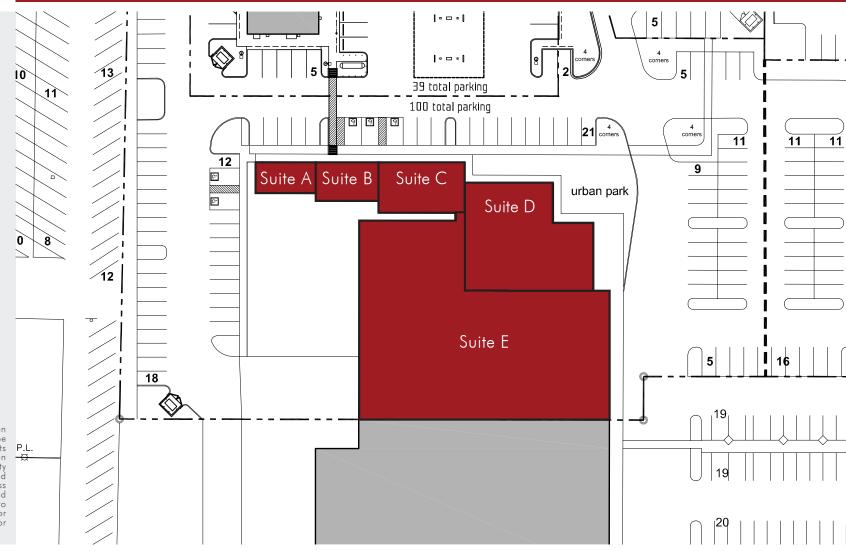

#### FOR LEASE

1515 E. Buckeye Rd:

Suite A: 790 SF

Suite B: 1,000 SF

Suite C: 1,810 SF

Suite D: 3,300 SF

Suite E: 18,350 SF

The information contained herein has been obtained from sources we believe to be reliable, however, Rein & Grossoehme and its agents have not conducted any investigation regarding these matters and make no warranty or representation expressed or implied regarding the accuracy or completeness of the information. Interested parties need to verify any information that is critical to their decision process and bear all risk for inaccuracies. References to square footage or age are approximate.