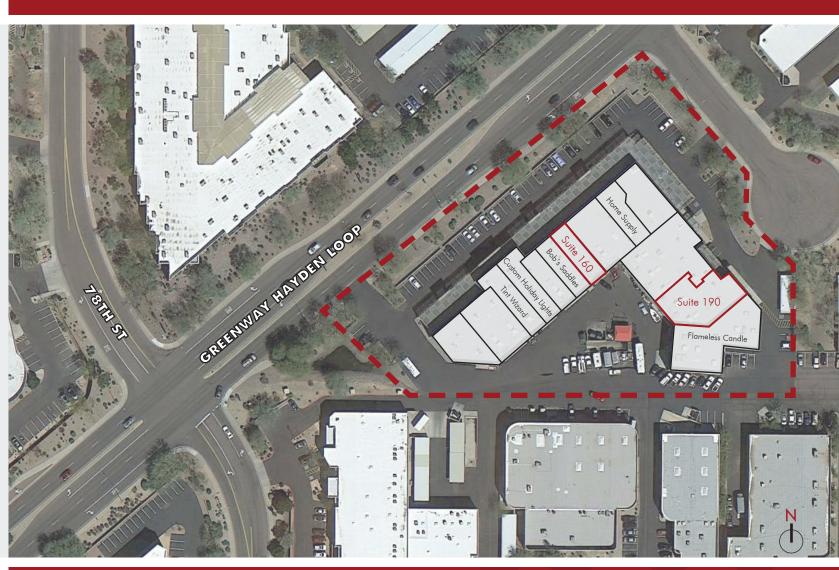

#### **AVAILABLE SUITES**

Suite 160: 1,872 SF Available 03/01/2022 \$1.25 NNN

Suite 190: 4,163 SF Available 03/01/2022 \$1.25 NNN

The information contained herein has been obtained from sources we believe to be reliable, however, Rein & Grossoehme and its agents have not conducted any investigation regarding these matters and make no warranty or representation expressed or implied regarding the accuracy or completeness of the information. Interested parties need to verify any information that is critical to their decision process and bear all risk for inaccuracies. References to square footage or age are approximate.

## JAKE **ERTLE**

East of 78th St. & Greenway-Hayden Loop 15855 N. Greenway-Hayden Loop, Scottsdale, AZ