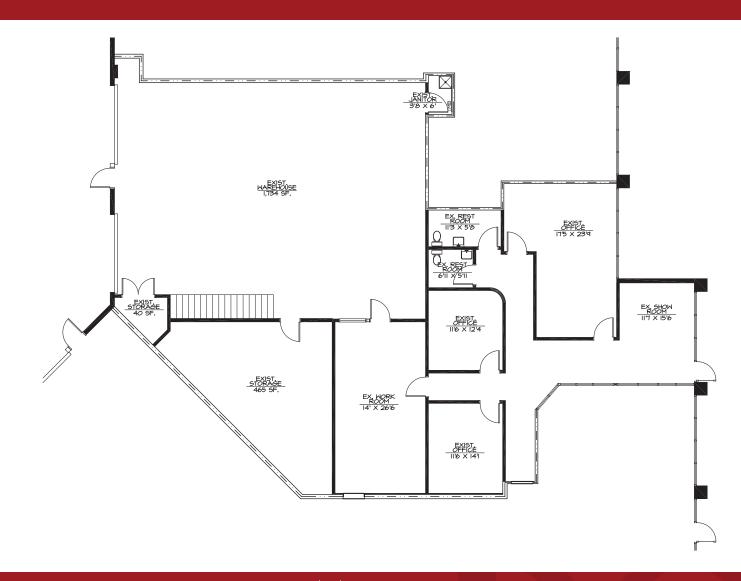

#### FLOOR PLANS

Suite 160: 1,872 SF Available 03/01/2022 \$1.25 NNN

The information contained herein has been obtained from sources we believe to be reliable, however, Rein & Grossoehme and its agents have not conducted any investigation regarding these matters and make no warranty or representation expressed or implied regarding the accuracy or completeness of the information. Interested parties need to verify any information that is critical to their decision process and bear all risk for inaccuracies. References to square footage or age are approximate.

Reception
18'3x12'9

Office
13'9x10'6

Stor
5x5

8767 E. Via de Ventura Suite 290 Scottsdale, AZ 85258

RGcre.com