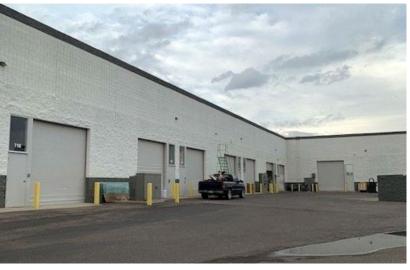

East of 78th St. & Greenway-Hayden Loop 15855 N. Greenway-Hayden Loop, Scottsdale, AZ

STEVE GROSSOEHME

#### FOR LEASE

1,872 - 4,163 SF Available

Showroom & Warehouse Space

Signage on Greenway Hayden Loop

Monument Signage Available

Excellent Local Ownership

Flexible Lease Terms

Covered Parking

Excellent Truck Access

Parking 2.2 /1,000 SF

Minutes from Loop 101

I-1 Zoning, Scottsdale

100% AC

8767 E. Via de Ventura Suite 290 Scottsdale, AZ 85258 RGcre.com

480.214.9413 Steve@RGcre.com