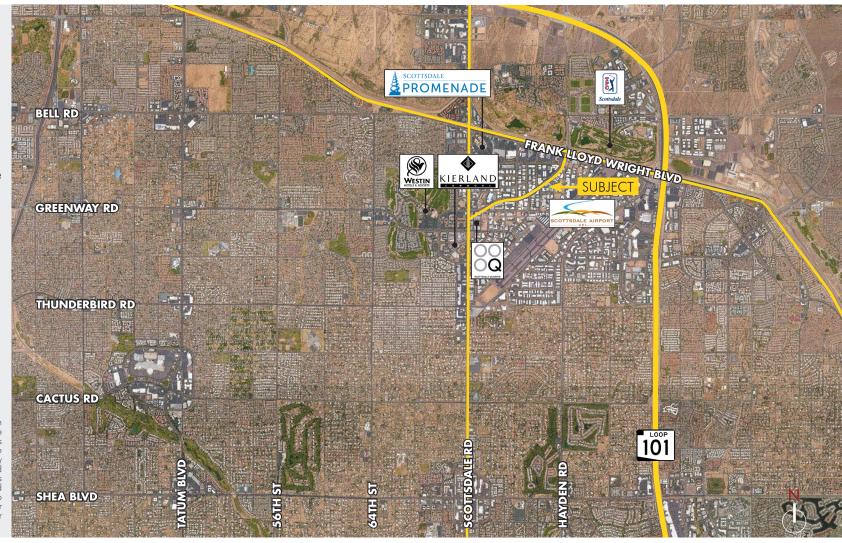

## JAKE **ERTLE**

East of 78th St. & Greenway-Hayden Loop 15855 N. Greenway-Hayden Loop, Scottsdale, AZ