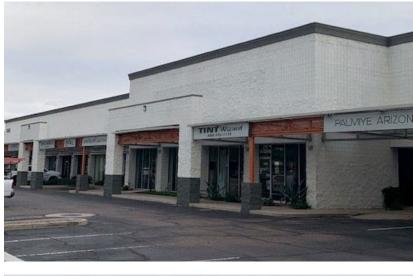

## JAKE **ERTLE**

East of 78th St. & Greenway-Hayden Loop 15855 N. Greenway-Hayden Loop, Scottsdale, AZ

#### FOR LEASE

1,872 - 4,163 SF Available

Showroom & Warehouse Space

Signage on Greenway Hayden Loop

Monument Signage Available

Excellent Local Ownership

Flexible Lease Terms

Covered Parking

Excellent Truck Access

Parking 2.2 /1,000 SF

Minutes from Loop 101

I-1 Zoning, Scottsdale

100% AC

The information contained herein has been obtained from sources we believe to be reliable, however, Rein & Grossoehme and its agents have not conducted any investigation regarding these matters and make no warranty or representation expressed or implied regarding the accuracy or completeness of the information. Interested parties need to verify any information that is critical to their decision process and bear all risk for inaccuracies. References to square footage or age are approximate.