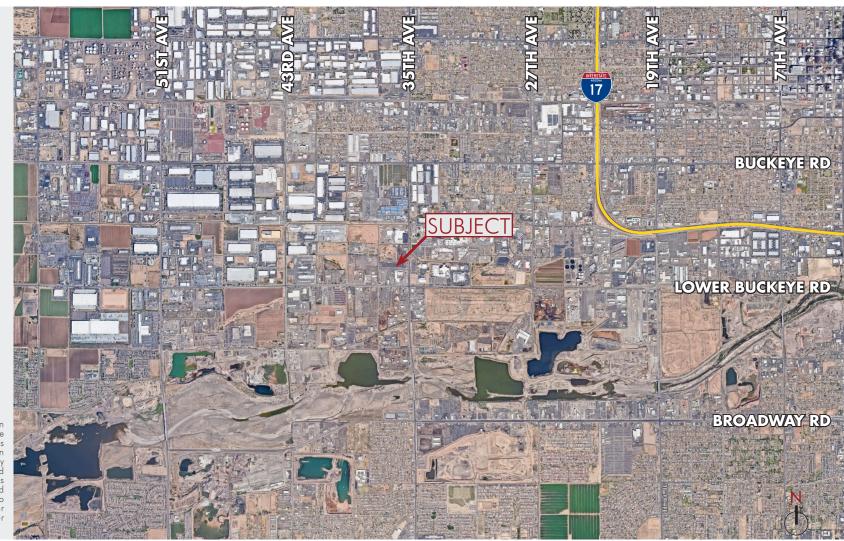

# ±4.30 ACRE STORAGE YARD WITH ±1,140 SF OFFICE NWC 35th Ave. & Lower Buckeye Rd.

2450 S. 35th Ave., Phoenix, AZ 85009

#### FOR LEASE

\$8,000/Month, NNN

±4.30 Acre Storage Yard

±1,140 SF Office

TPN: 105-15-006C

Zoned A-1, Light Industrial

Frontage Along 35th Ave

Within 2 Miles of I-10/I-17 Freeways