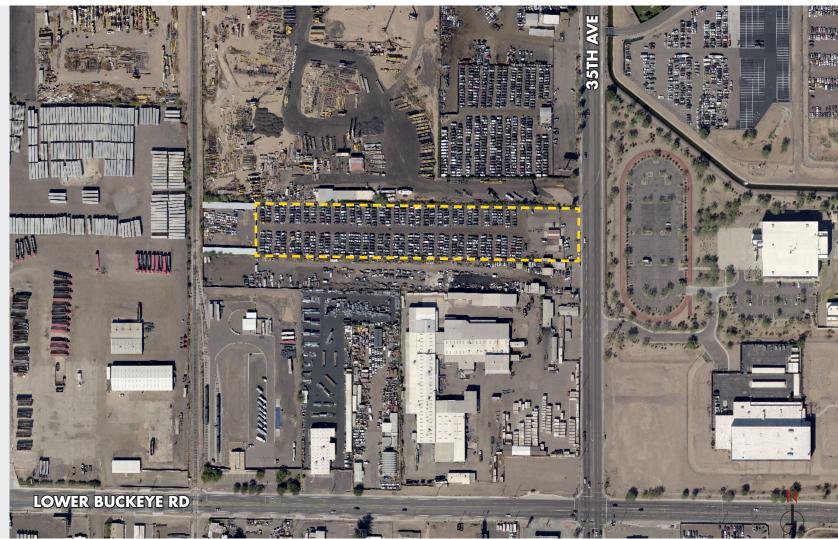

# ±4.30 ACRE STORAGE YARD WITH ±1,140 SF OFFICE NWC 35th Ave. & Lower Buckeye Rd. 2450 S. 35th Ave., Phoenix, AZ 85009

### FOR LEASE

\$8,000/Month, NNN

±4.30 Acre Storage Yard

±1,140 SF Office

TPN: 105-15-006C

Zoned A-1, Light Industrial

Frontage Along 35th Ave

Within 2 Miles of I-10/I-17 Freeways