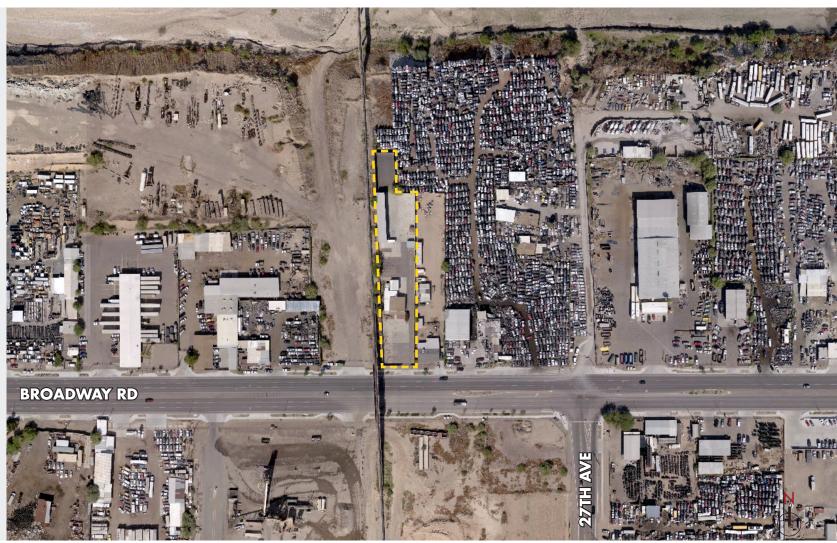

## ±5,640 SF OFFICE ON ±42,319 SF OF LAND Near 27th Ave & Broadway Rd.

2802 W. Broadway Rd., Phoenix, AZ 85041

### \$4,000/Month, NNN

±42,319 SF Land

 $\pm 5,640$  SF Office

TPNs: 105-48-013A 105-48-003A 105-48-005B

Zoned A-2, Heavy Industrial

Frontage on Broadway Rd

Within 3 Miles of I-10/I-17 Freeways

The information contained herein has been obtained from sources we believe to be reliable, however, Rein & Grossoehme and its agents have not conducted any investigation regarding these matters and make no warranty or representation expressed or implied regarding the accuracy or completeness of the information. Interested parties need to verify any information that is critical to their decision process and bear all risk for inaccuracies. References to square footage or age are approximate.

# ±5,640 SF OFFICE ON ±42,319 SF OF LAND Near 27th Ave & Broadway Rd. 2802 W. Broadway Rd., Phoenix, AZ 85041

#### \$4,000/Month, NNN

±42,319 SF Land

 $\pm 5,640$  SF Office

TPNs: 105-48-013A 105-48-003A 105-48-005B

Zoned A-2, Heavy Industrial

Frontage on Broadway Rd

Within 3 Miles of I-10/I-17 Freeways

The information contained herein has been obtained from sources we believe to be reliable, however, Rein & Grossoehme and its agents have not conducted any investigation regarding these matters and make no warranty or representation expressed or implied regarding the accuracy or completeness of the information. Interested parties need to verify any information that is critical to their decision process and bear all risk for inaccuracies. References to square footage or age are approximate.