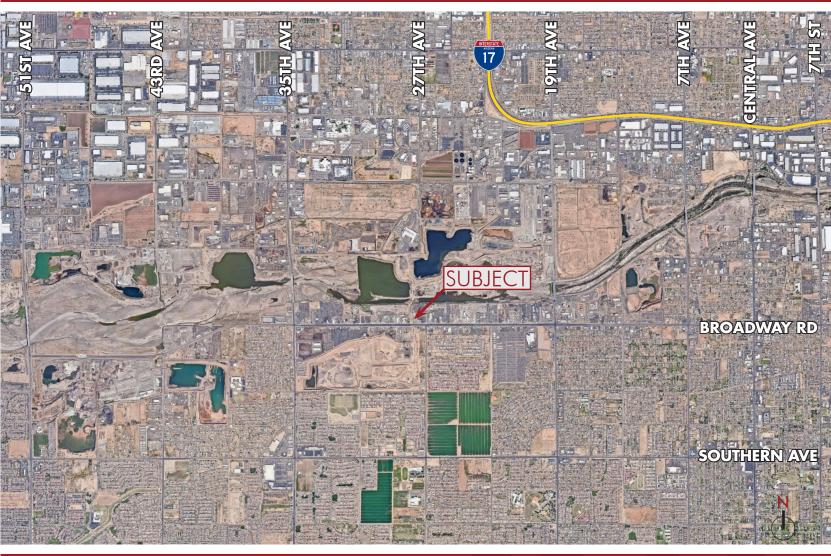

## ±5,640 SF OFFICE ON ±42,319 SF OF LAND Near 27th Ave & Broadway Rd.

2802 W. Broadway Rd., Phoenix, AZ 85041

### \$4,000/Month, NNN

±42,319 SF Land

 $\pm 5,640$  SF Office

TPNs: 105-48-013A 105-48-003A 105-48-005B

Zoned A-2, Heavy Industrial

Frontage on Broadway Rd

Within 3 Miles of I-10/I-17 Freeways

The information contained herein has been obtained from sources we believe to be reliable, however, Rein & Grossoehme and its agents have not conducted any investigation regarding these matters and make no warranty or representation expressed or implied regarding the accuracy or completeness of the information. Interested parties need to verify any information that is critical to their decision process and bear all risk for inaccuracies. References to square footage or age are approximate.

# ±5,640 SF OFFICE ON ±42,319 SF OF LAND Near 27th Ave & Broadway Rd. 2802 W. Broadway Rd., Phoenix, AZ 85041

#### \$4,000/Month, NNN

±42,319 SF Land

 $\pm 5,640$  SF Office

TPNs: 105-48-013A 105-48-003A 105-48-005B

Zoned A-2, Heavy Industrial

Frontage on Broadway Rd

Within 3 Miles of I-10/I-17 Freeways

The information contained herein has been obtained from sources we believe to be reliable, however, Rein & Grossoehme and its agents have not conducted any investigation regarding these matters and make no warranty or representation expressed or implied regarding the accuracy or completeness of the information. Interested parties need to verify any information that is critical to their decision process and bear all risk for inaccuracies. References to square footage or age are approximate.