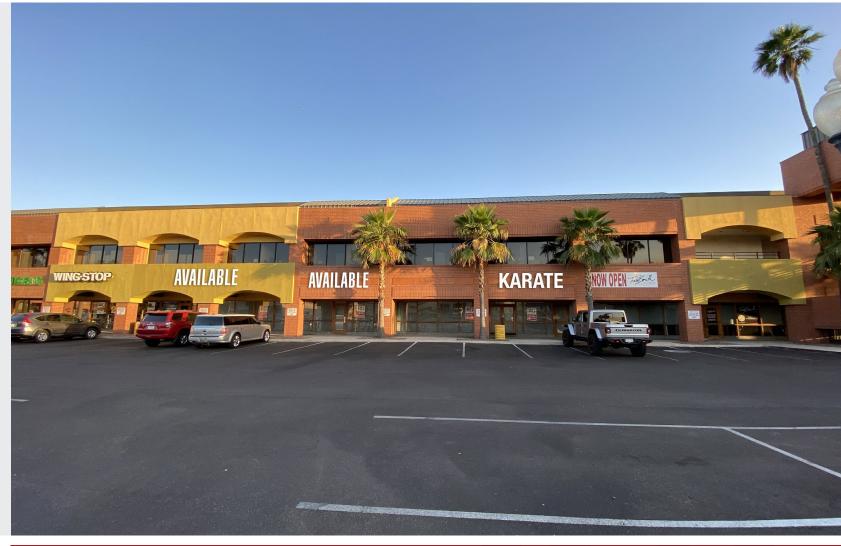

### FOR LEASE

1,170 - 3,081 SF Available

Rare Freestanding Hard Corner Building Available Within Arcadia Trade Area

Newly Remodeled

Ideal Tenant Mix

Very Busy Intersection

Wal-Mart, Home Depot across the street

### **AVAILABLE SUITES**

Suite 109: 1,427 SF

Suite 113: 1,170 SF

Suite 116: 1,876 SF

Suite 117: 1,205 SF

Suites 116 & 117

Contiguous to 3,081 SF

The information contained herein has been obtained from sources we believe to be reliable, however, Rein & Grossoehme and its agents have not conducted any investigation regarding these matters and make no warranty or representation expressed or implied regarding the accuracy or completeness of the information. Interested parties need to verify any information that is critical to their decision process and bear all risk for inaccuracies. References to square footage or age are approximate.