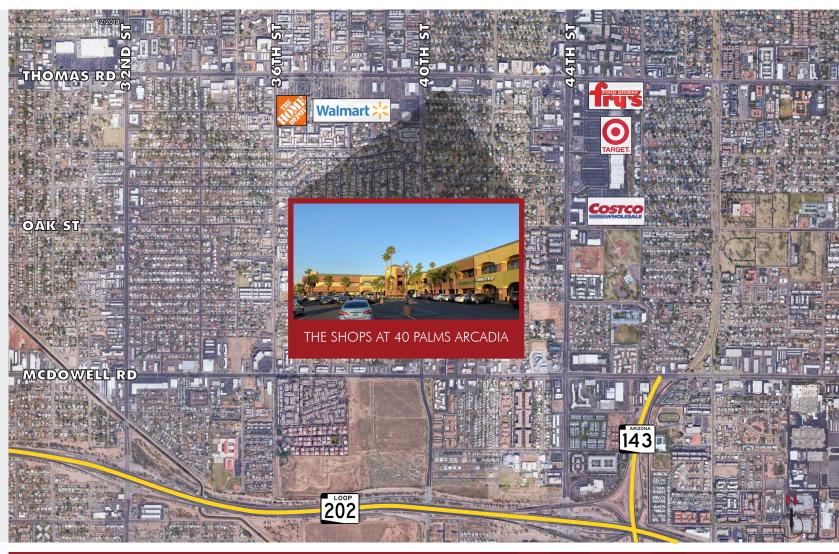

# THE SHOPS AT 40 PALMS ARCADIA SEC of 40th St. & Thomas Rd.

4041 E. Thomas Road, Phoenix, AZ

### FOR LEASE

1,170 - 3,081 SF Available

Rare Freestanding Hard Corner Building Available Within Arcadia Trade Area

Newly Remodeled

Ideal Tenant Mix

Very Busy Intersection

Wal-Mart, Home Depot across the street