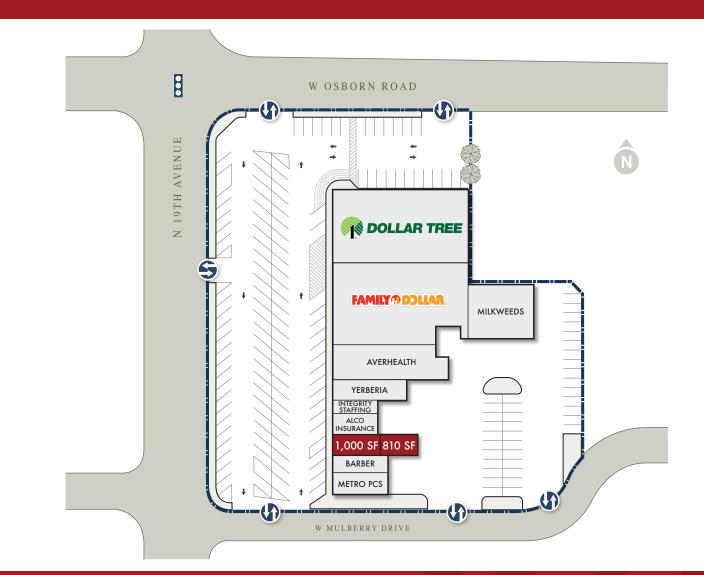

FOR LEASE

**Excellent Visibility** 

Dense Infill Area

**Busy Intersection** 

Join:

810 - 1,810 SF Available

Over 505,000 Residents within a 5-mile radius

#### SEC 19TH AVE & OSBORN 3345 N. 19th Ave

Phoenix, AZ

FOR LEASE

810 - 1,810 SF Available

Over 505,000 Residents within a 5-mile radius

Excellent Visibility

Dense Infill Area

**Busy Intersection** 