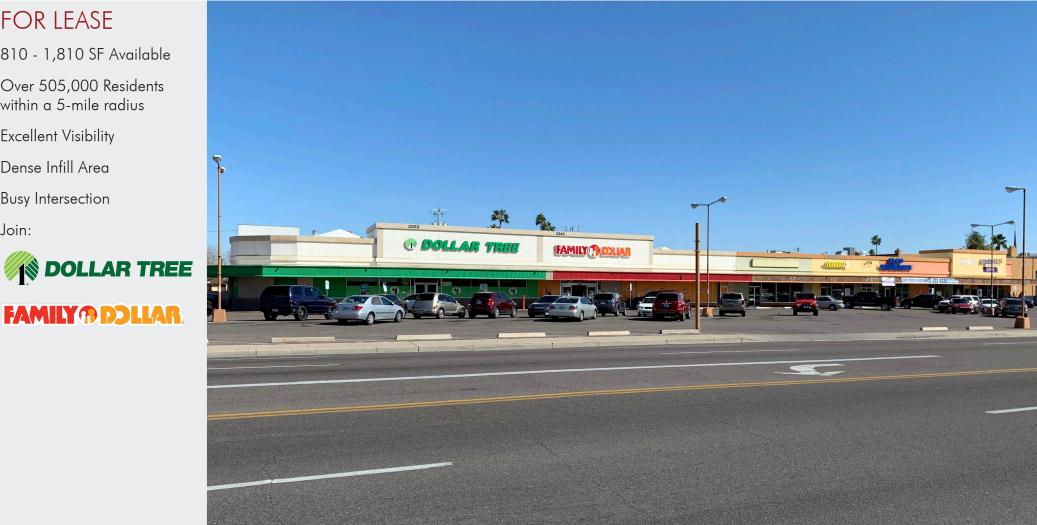

FOR LEASE

**Excellent Visibility** 

Dense Infill Area

**Busy Intersection** 

Join:

810 - 1,810 SF Available

Over 505,000 Residents within a 5-mile radius

#### SEC 19TH AVE & OSBORN 3345 N. 19th Ave

Phoenix, AZ

FOR LEASE

810 - 1,810 SF Available

Over 505,000 Residents within a 5-mile radius

Excellent Visibility

Dense Infill Area

**Busy Intersection** 