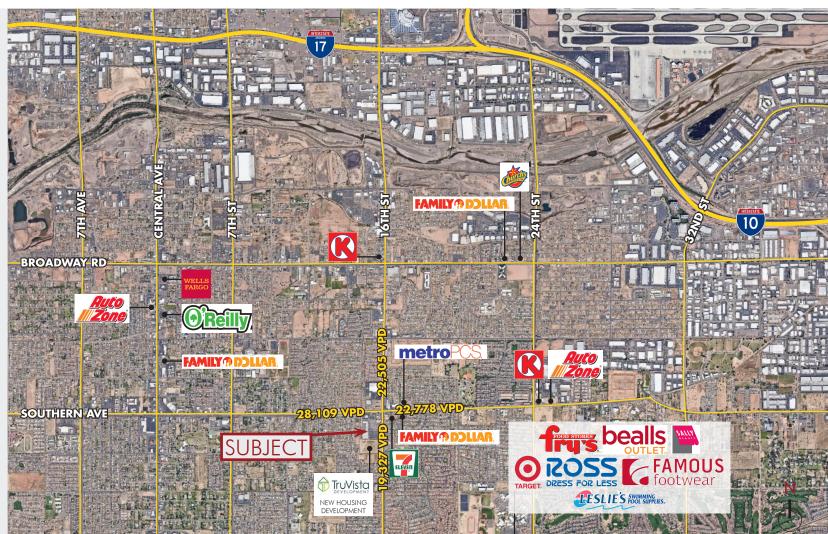

#### TRAFFIC COUNT

| (2019)       |           |
|--------------|-----------|
| Southern Ave | E: 22,778 |
|              | W: 28,109 |
| 16th St      | N: 22,505 |
|              | S: 19,327 |

8767 E. Via de Ventura Suite 290 Scottsdale, AZ 85258