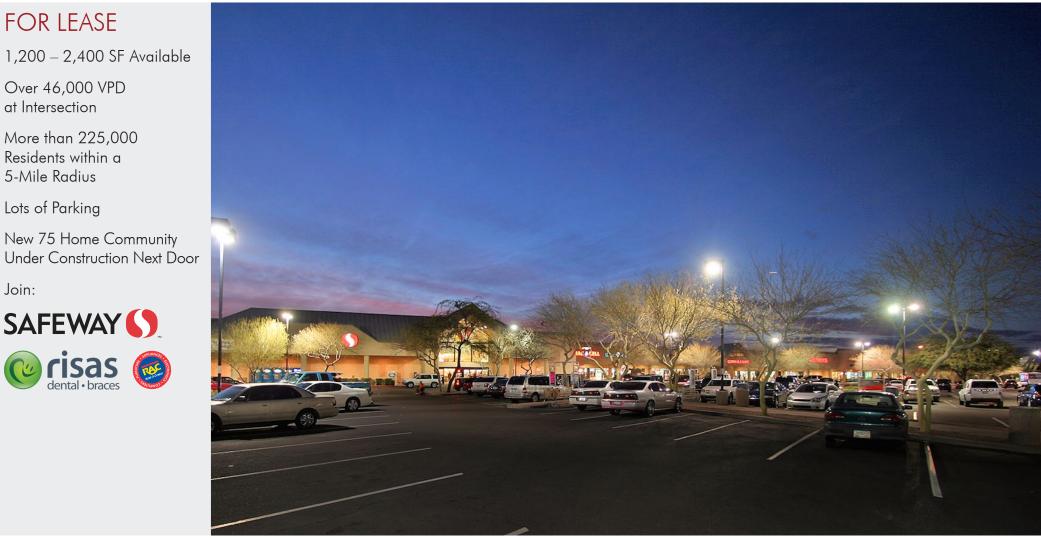

FOR LEASE

Over 46,000 VPD at Intersection

More than 225,000 Residents within a 5-Mile Radius

New 75 Home Community

SAFEWAY ()

Lots of Parking

Join:

#### FOR LEASE

1,200 – 2,400 SF Available

Over 46,000 VPD at Intersection

More than 225,000 Residents within a 5-Mile Radius

Lots of Parking

New 75 Home Community Under Construction Next Door

Join:

The information contained herein has been obtained from sources we believe to be reliable, however, Rein & Grossoehme and its agents have not conducted any investigation regarding these matters and make no warranty or representation expressed or implied regarding the accuracy or completeness of the information. Interested parties need to verify any information that is critical to their decision process and bear all risk for inaccuracies. References to square footage or age are approximate.