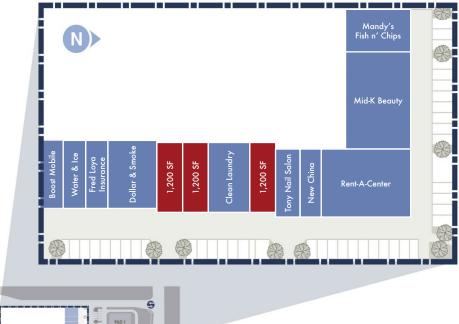

#### SOUTH MOUNTAIN PLAZA SWC 16th St & Southern 6044 S. 16th St., Phoenix, AZ

8767 E. Via de Ventura Suite 290 Scottsdale, AZ 85258

RGcre.com

#### **SOUTH MOUNTAIN PLAZA** SWC 16th St & Southern 6044 S. 16th St., Phoenix, AZ