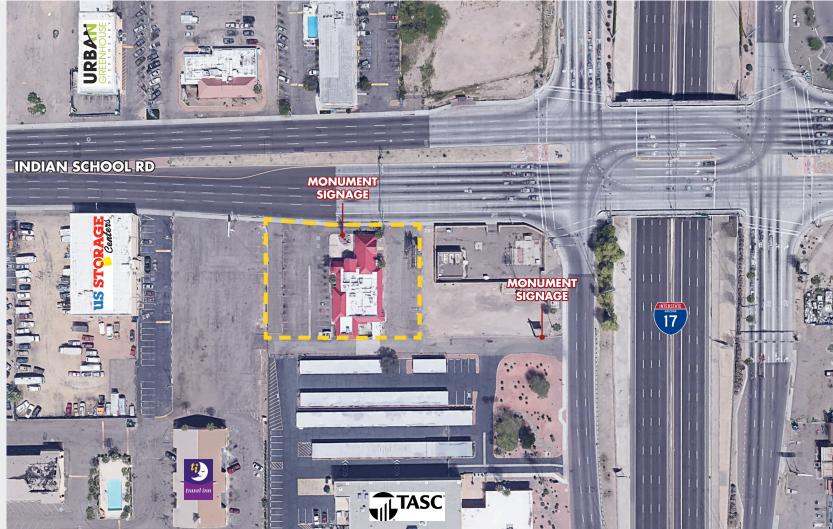

### FOR LEASE/SALE

7,830 SF Available

Freestanding Building Right Off I-17

Strong Traffic Counts

**Excellent Street Visibility** 

Large Freeway & Indian School Monument Signage Available

C-3 Zoning, City of Phoenix