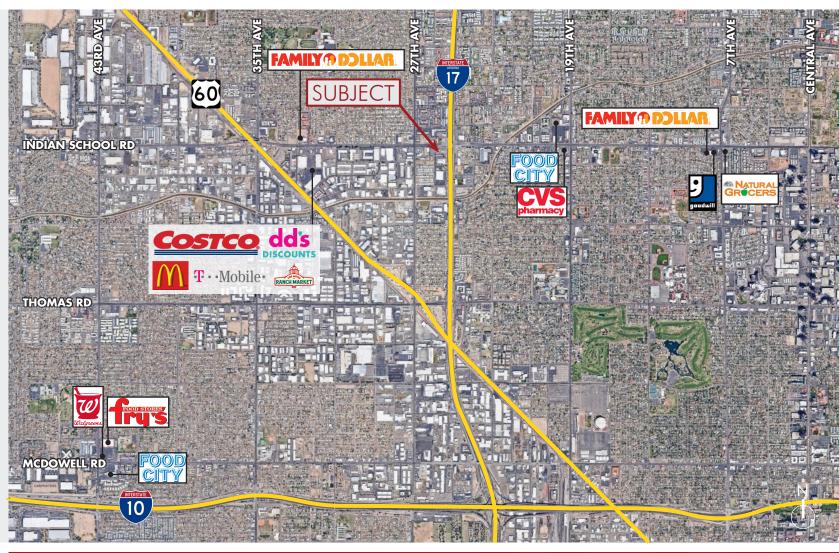

## SWC I-17 & INDIAN SCHOOL ROAD 2511 W. Indian School Rd.,

Phoenix, AZ 85017

### TRAFFIC COUNT (2019)

Indian School Rd. 47,586 I-17 239,083

8767 E. Via de Ventura Suite 290 Scottsdale, AZ 85258

RGcre.com