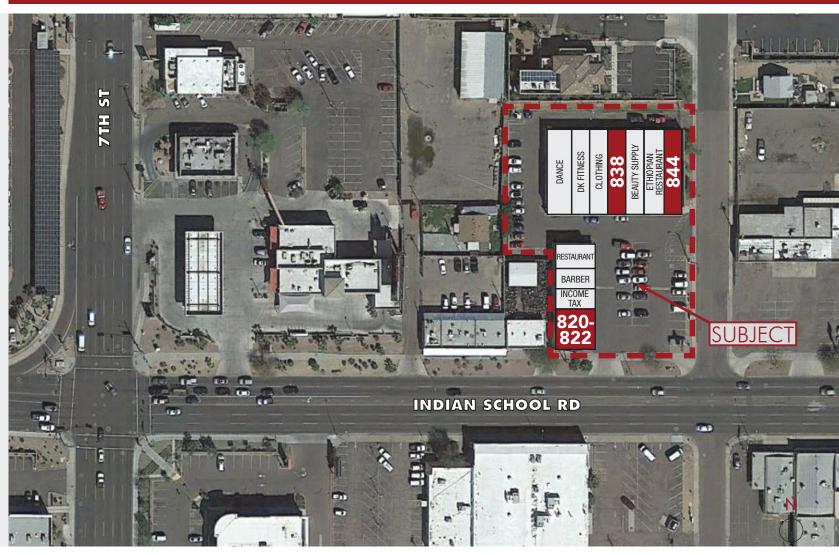

### NEIGHBORHOOD CENTER AT 9<sup>TH</sup> STREET & INDIAN SCHOOL

E/ NEC 7th St. & Indian School 820 - 844 E. Indian School Rd, Phoenix, AZ

### **AVAILABLE SUITES**

Suite 838: 1,760 SF

Suite 844: 1,760 SF

Suite 820-822: 1,380 SF (divisible to 690 SF Suites)

The information contained herein has been obtained from sources we believe to be reliable, however, Rein & Grossoehme and its agents have not conducted any investigation regarding these matters and make no warranty or representation expressed or implied regarding the accuracy or completeness of the information. Interested parties need to verify any information that is critical to their decision process and bear all risk for inaccuracies. References to square footage or age are approximate.