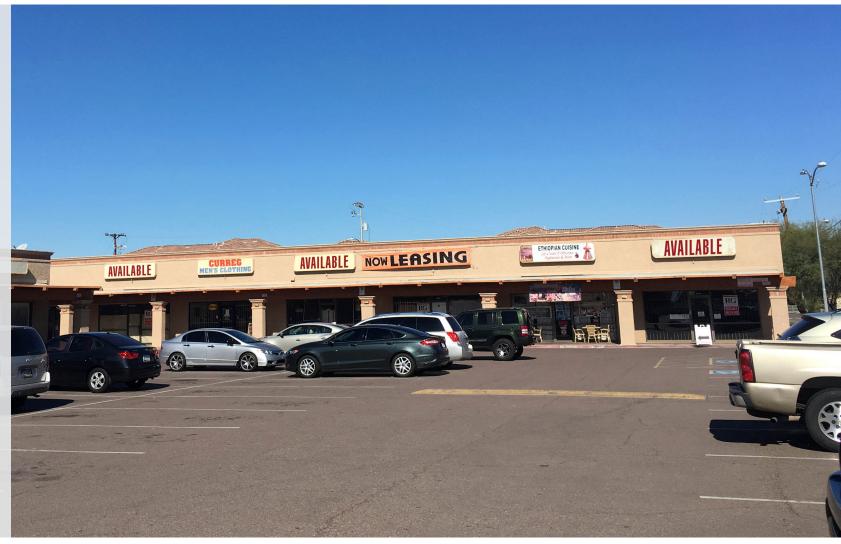

# NEIGHBORHOOD CENTER AT 9<sup>TH</sup> STREET & INDIAN SCHOOL E/ NEC 7th St. & Indian School

820 - 844 E. Indian School Rd, Phoenix, AZ

### FOR LEASE

680 - 1,760 SF Available

End-Cap Available

High Foot Traffic Center

Local Owner

Street Signage Available

Close Proximity to Loop 202, I-10 and 51

Flexible Rates