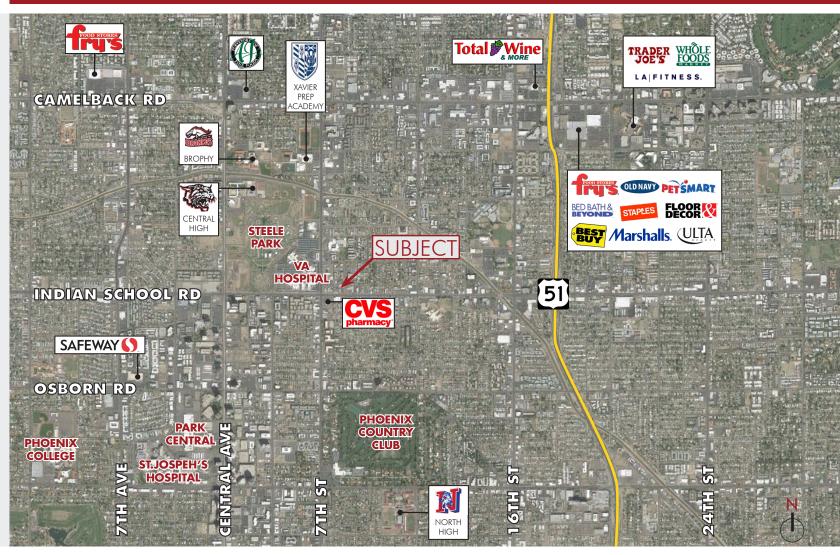

### NEIGHBORHOOD CENTER AT 9TH STREET & INDIAN SCHOOL

E/ NEC 7th St. & Indian School 820 - 844 E. Indian School Rd, Phoenix, AZ

## TRAFFIC COUNT

Indian School 44,778 7th St 38,648

8767 E. Via de Ventura Suite 290 Scottsdale, AZ 85258

RGcre.com