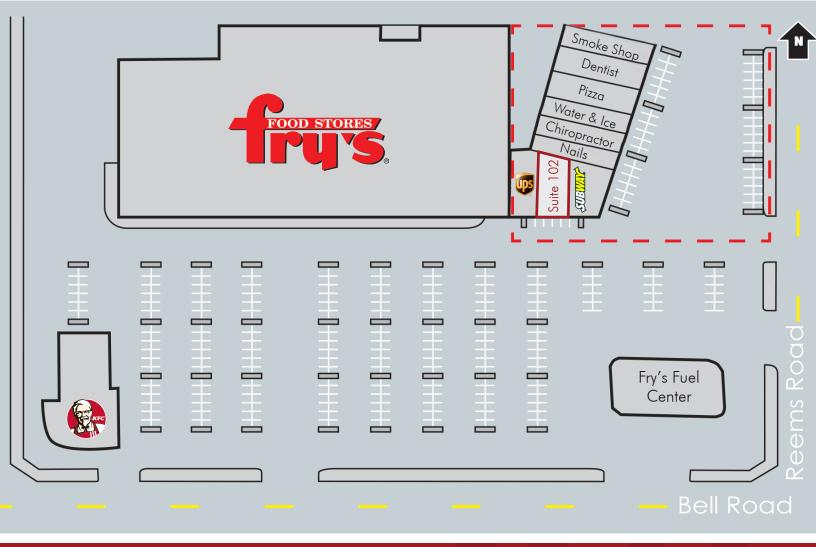

FOR LEASE

1,484 SF Available

Last Vacancy in Fry's Anchored Center

High Traffic Location

Approximately 1-Mile East of Loop 303

Former Salon Space Available

on Bell Road

### **GRAND BELL PAVILIONS** NWC Bell Road & Reems Road 15508 W. Bell Rd., Surprise, AZ 85374

Suite 102: 1,484 SF

Former Hair Salon