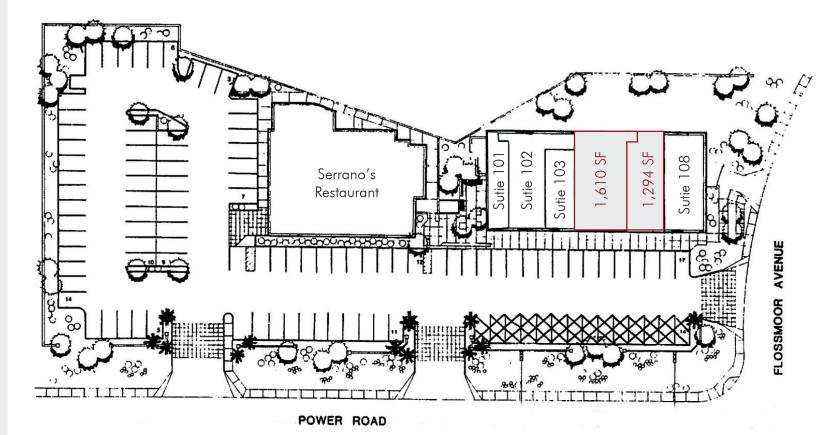

### FOR LEASE

Suite 104: 1,610 SF

Suite 106: 1,294 SF Former Dental Office POWER ROAD MARKETPLACE

NEC Power Rd & Southern Ave 1025 S Power Road, Mesa, AZ

The information contained herein has been secured from sources we believe to be reliable, but we make no representations or warranties, expressed or implied, as to the accuracy of the information. References to square footage or age are approximate. Interested parties must verify this information and bear all risk for inaccuracies.

### FOR LEASE

Suite 106: 1,294 SF Former Dental Office

The information contained herein has been secured from sources we believe to be reliable, but we make no representations or warranties, expressed or implied, as to the accuracy of the information. References to square footage or age are approximate. Interested parties must verify this information and bear all risk for inaccuracies.