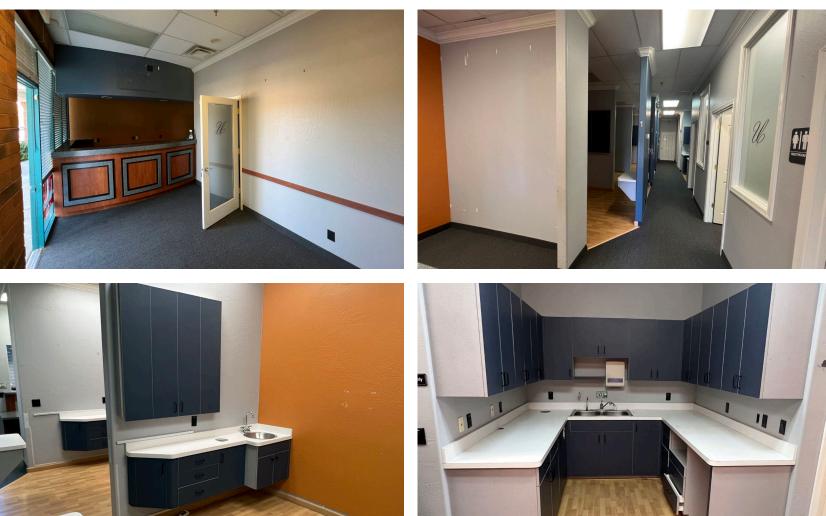

### FOR LEASE

Suite 104: 1,610 SF

Suite 106: 1,294 SF Former Dental Office POWER ROAD MARKETPLACE

NEC Power Rd & Southern Ave 1025 S Power Road, Mesa, AZ

The information contained herein has been secured from sources we believe to be reliable, but we make no representations or warranties, expressed or implied, as to the accuracy of the information. References to square footage or age are approximate. Interested parties must verify this information and bear all risk for inaccuracies.

### FOR LEASE

Suite 106: 1,294 SF Former Dental Office

The information contained herein has been secured from sources we believe to be reliable, but we make no representations or warranties, expressed or implied, as to the accuracy of the information. References to square footage or age are approximate. Interested parties must verify this information and bear all risk for inaccuracies.