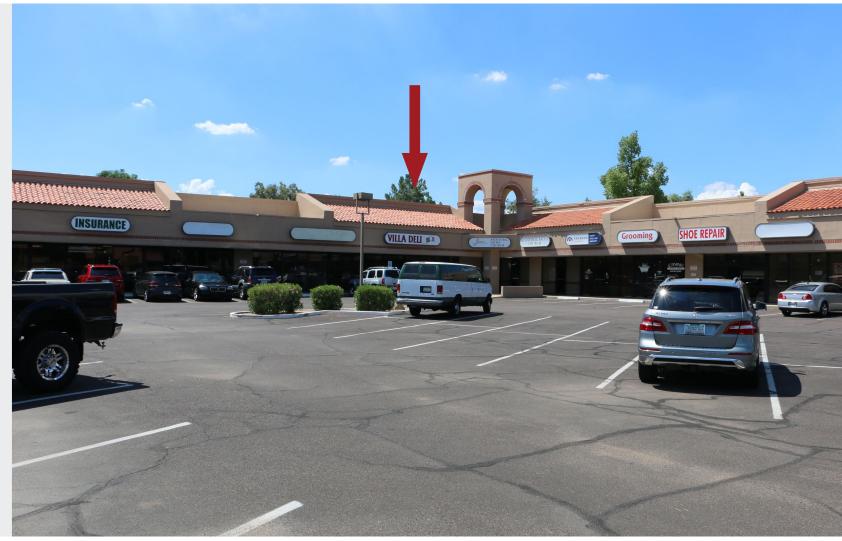

Just North of Greenway Rd. on 35th Ave. 15610/15620 N. 35th Avenue, Phoenix, AZ

#### FOR LEASE

2,400 SF Turn Key Restaurant Space Available

All Fixtures, Furniture & Equipment Included. Page Down for Interior Photos.

Lots of Parking

Monument Signage

1 Mile to I-17, 3 Miles to Loop 101

Local, Accessible, Friendly Owners

Large adjacent outdoor open area that would be perfect for a patio or games area

Filiberto's is on a pad

8767 E. Via de Ventura Suite 290 Scottsdale, AZ 85258

RGcre.com

MARK **REIN** 