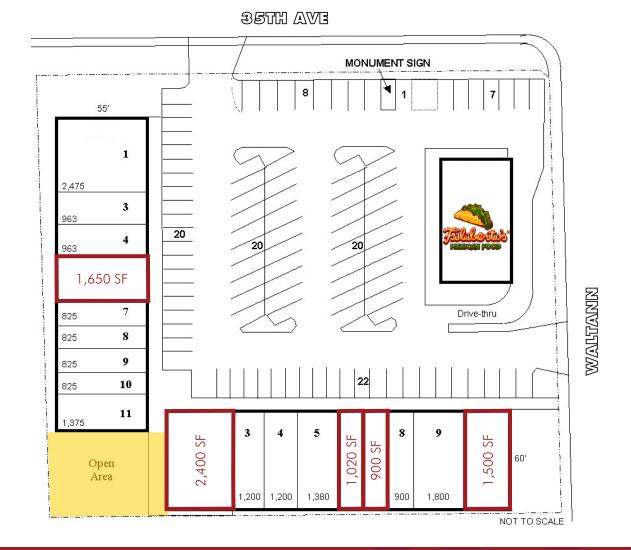

#### **AVAILABLE SUITES**

#### Building 15610

Suite 1: 2,400 SF

Suite 6: 1,020 SF

Suite 7: 900 SF

Suite 11:1,500 SF

#### Building 15620

Suite 5: 1,650 SF

The information contained herein has been obtained from sources we believe to be reliable, however, Rein & Grossoehme and its agents have not conducted any investigation regarding these matters and make no warranty or representation expressed or implied regarding the accuracy or completeness of the information. Interested parties need to verify any information that is critical to their decision process and bear all risk for inaccuracies. References to square footage or age are approximate.