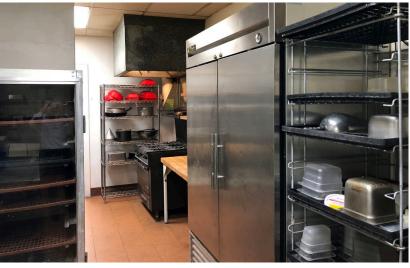

#### FOR LEASE

2,400 SF Turn Key Restaurant Space Available

All Fixtures, Furniture & Equipment Included. Page Down for Interior Photos.

Lots of Parking

Monument Signage

1 Mile to I-17, 3 Miles to Loop 101

#### FOR LEASE

2,400 SF Turn Key Restaurant Space Available

All Fixtures, Furniture & Equipment Included

Lots of Parking

Monument Signage

1 Mile to I-17, 3 Miles to Loop 101

Local, Accessible, Friendly Owners