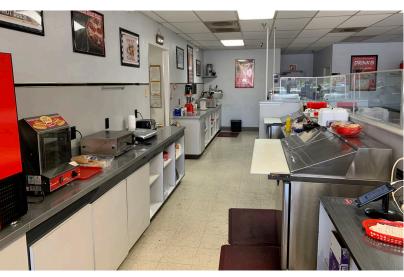

#### FOR LEASE

2,400 SF Turn Key Restaurant Space Available

All Fixtures, Furniture & Equipment Included. Page Down for Interior Photos.

Lots of Parking

Monument Signage

1 Mile to I-17, 3 Miles to Loop 101

#### FOR LEASE

2,400 SF Turn Key Restaurant Space Available

All Fixtures, Furniture & Equipment Included

Lots of Parking

Monument Signage

1 Mile to I-17, 3 Miles to Loop 101

Local, Accessible, Friendly Owners