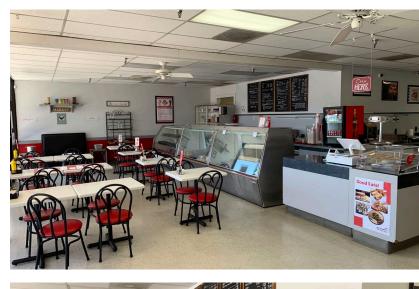

#### FOR LEASE

2,400 SF Turn Key Restaurant Space Available

All Fixtures, Furniture & Equipment Included. Page Down for Interior Photos.

Lots of Parking

Monument Signage

1 Mile to I-17, 3 Miles to Loop 101

#### FOR LEASE

2,400 SF Turn Key Restaurant Space Available

All Fixtures, Furniture & Equipment Included

Lots of Parking

Monument Signage

1 Mile to I-17, 3 Miles to Loop 101

Local, Accessible, Friendly Owners