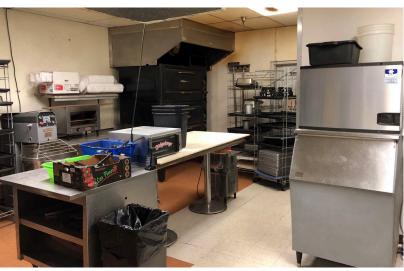

#### FOR LEASE

2,400 SF Turn Key Restaurant Space Available

All Fixtures, Furniture & Equipment Included. Page Down for Interior Photos.

Lots of Parking

Monument Signage

1 Mile to I-17, 3 Miles to Loop 101

#### FOR LEASE

2,400 SF Turn Key Restaurant Space Available

All Fixtures, Furniture & Equipment Included

Lots of Parking

Monument Signage

1 Mile to I-17, 3 Miles to Loop 101

Local, Accessible, Friendly Owners