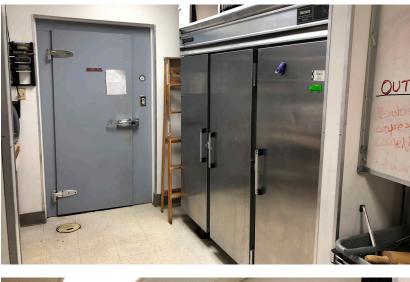

#### FOR LEASE

2,400 SF Turn Key Restaurant Space Available

All Fixtures, Furniture & Equipment Included. Page Down for Interior Photos.

Lots of Parking

Monument Signage

1 Mile to I-17, 3 Miles to Loop 101

#### FOR LEASE

2,400 SF Turn Key Restaurant Space Available

All Fixtures, Furniture & Equipment Included

Lots of Parking

Monument Signage

1 Mile to I-17, 3 Miles to Loop 101

Local, Accessible, Friendly Owners