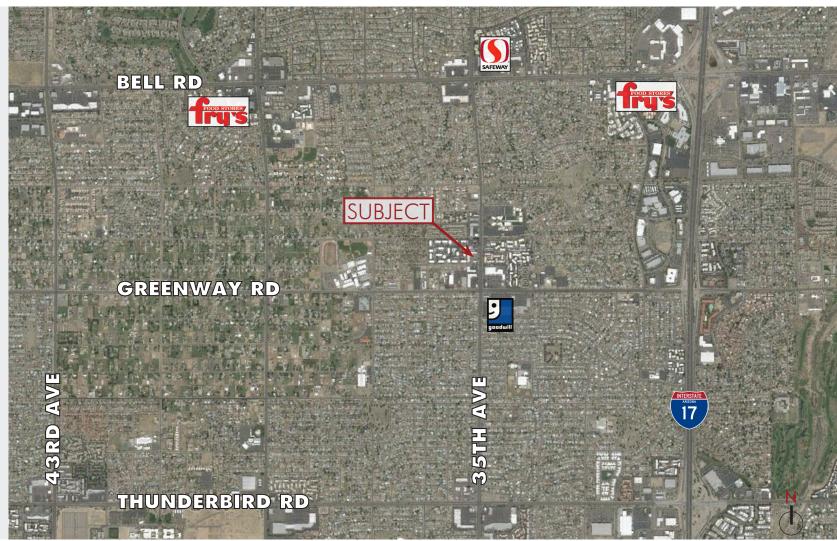

#### **DEMOGRAPHICS** (2020)

Population Estimates

164,125 3 Mile

Average Household Income

> \$70,438 3 Mile

#### TRAFFIC COUNT (2017)

35th Ave & Greenway

North 25,896 South 31,769 East 26,672 West 29,083

The information contained herein has been obtained from sources we believe to be reliable, however, Rein & Grossoehme and its agents have not conducted any investigation regarding these matters and make no warranty or representation expressed or implied regarding the accuracy or completeness of the information. Interested parties need to verify any information that is critical to their decision process and bear all risk for inaccuracies. References to square footage or age are approximate.