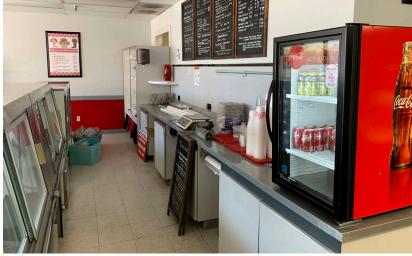

#### FOR LEASE

2,400 SF Turn Key Restaurant Space Available

All Fixtures, Furniture & Equipment Included. Page Down for Interior Photos.

Lots of Parking

Monument Signage

1 Mile to I-17, 3 Miles to Loop 101

#### FOR LEASE

2,400 SF Turn Key Restaurant Space Available

All Fixtures, Furniture & Equipment Included

Lots of Parking

Monument Signage

1 Mile to I-17, 3 Miles to Loop 101

Local, Accessible, Friendly Owners