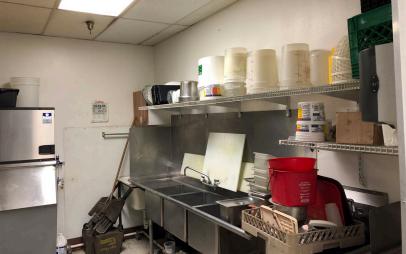

#### FOR LEASE

2,400 SF Turn Key Restaurant Space Available

All Fixtures, Furniture & Equipment Included. Page Down for Interior Photos.

Lots of Parking

Monument Signage

1 Mile to I-17, 3 Miles to Loop 101

#### FOR LEASE

2,400 SF Turn Key Restaurant Space Available

All Fixtures, Furniture & Equipment Included

Lots of Parking

Monument Signage

1 Mile to I-17, 3 Miles to Loop 101

Local, Accessible, Friendly Owners