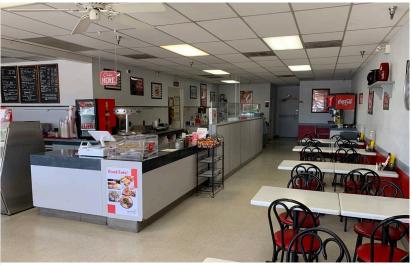

#### FOR LEASE

2,400 SF Turn Key Restaurant Space Available

All Fixtures, Furniture & Equipment Included. Page Down for Interior Photos.

Lots of Parking

Monument Signage

1 Mile to I-17, 3 Miles to Loop 101