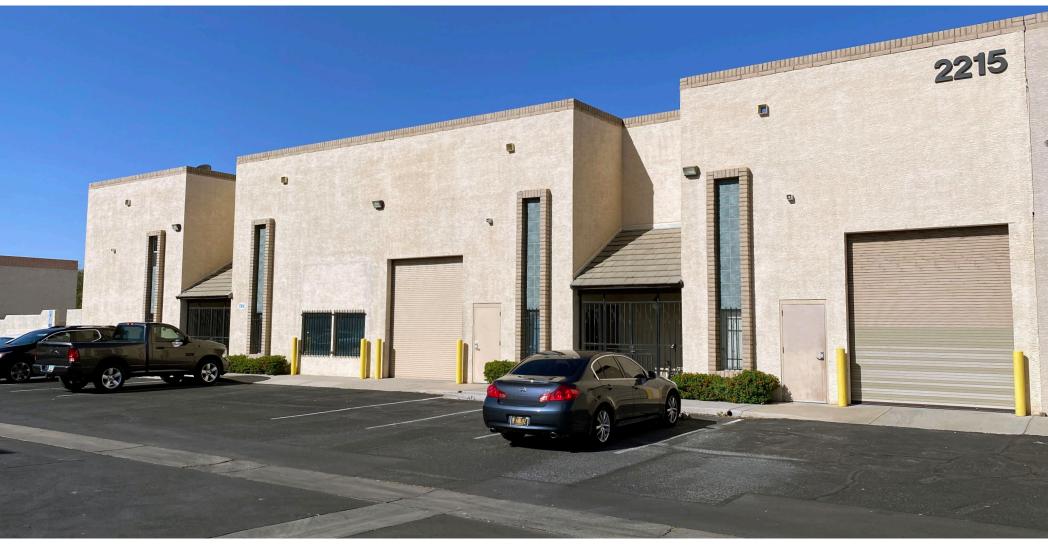

**2,300 - 10,637 SF INDUSTRIAL/FLEX AVAILABLE FOR LEASE IN DEER VALLEY** 2215 W. Melinda Ln. Phoenix, AZ 85027

8767 E. Via de Ventura Suite 290 Scottsdale, AZ 85258

RGcre.com

MAX SCHUMACHER

480.214.9403 Max@RGcre.com

### 2,300 - 10,637 SF INDUSTRIAL/FLEX AVAILABLE FOR LEASE IN DEER VALLEY

2215 W. Melinda Ln. Phoenix, AZ 85027

|     | OFFICE                         | OFFICE                           | OFFICE                               |             |
|-----|--------------------------------|----------------------------------|--------------------------------------|-------------|
| W.A | SUITE D<br>REHOUSE<br>2,300 SF | SUITE C<br>WAREHOUSE<br>2,300 SF | SUITE A & B<br>WAREHOUSE<br>6,037 SF | FENCED YARD |

### FOR LEASE

\$0.80-\$0.85/SF IG

2,300 - 10,637 SF Available

Zoned IND-PK, City of Phoenix

18' Clear Height

(3) 12'x15' Grade Level Doors

800 Amps - 208/120V

The information contained herein has been obtained from sources we believe to be reliable, however, Rein & Grossoehme and its agents have not conducted any investigation regarding these matters and make no warranty or representation expressed or implied regarding the accuracy or completeness of the information. Interested parties need to verify any information that is critical to their decision process and bear all risk for inaccuracies. References to square footage or age are approximate.