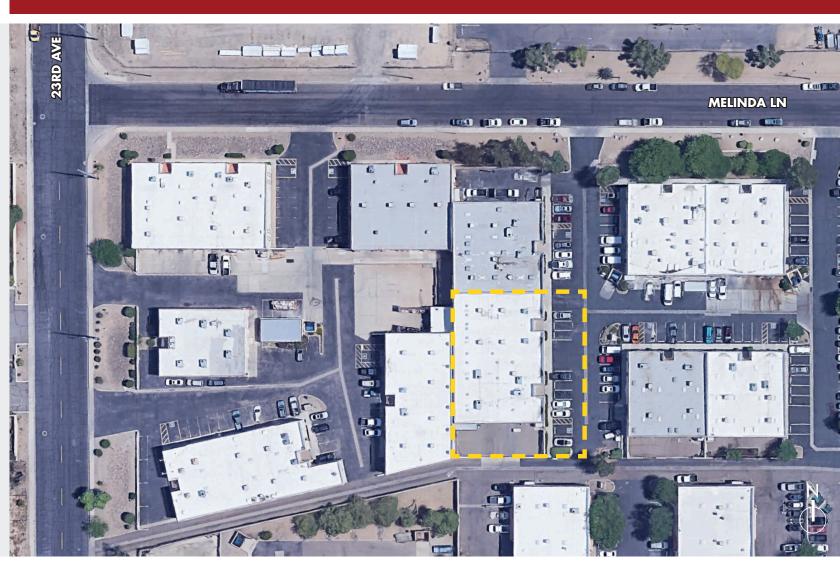

### PATRICK SHEEHAN

**2,300 - 10,637 SF INDUSTRIAL/FLEX AVAILABLE FOR LEASE IN DEER VALLEY** 2215 W. Melinda Ln. Phoenix, AZ 85027

### FOR LEASE

\$0.80-\$0.85/SF IG

2,300 - 10,637 SF Available

Zoned IND-PK, City of Phoenix

18' Clear Height

(3) 12'x15' Grade Level Doors

800 Amps - 208/120V

The information contained herein has been obtained from sources we believe to be reliable, however, Rein & Grossoehme and its agents have not conducted any investigation regarding these matters and make no warranty or representation expressed or implied regarding the accuracy or completeness of the information. Interested parties need to verify any information that is critical to their decision process and bear all risk for inaccuracies. References to square footage or age are approximate.