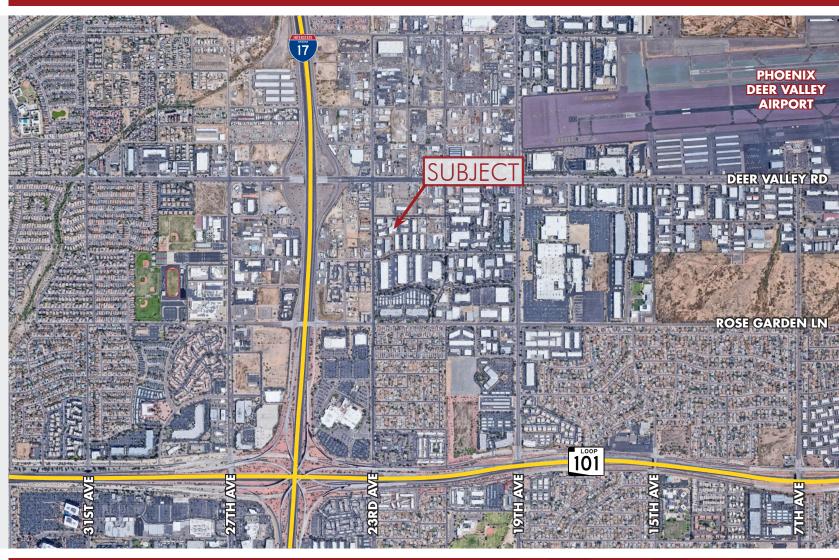

**2,300 - 10,637 SF INDUSTRIAL/FLEX AVAILABLE FOR LEASE IN DEER VALLEY** 2215 W. Melinda Ln. Phoenix, AZ 85027

8767 E. Via de Ventura Suite 290 Scottsdale, AZ 85258

RGcre.com

MAX SCHUMACHER

480.214.9403 Max@RGcre.com

### 2,300 - 10,637 SF INDUSTRIAL/FLEX AVAILABLE FOR LEASE IN DEER VALLEY

2215 W. Melinda Ln. Phoenix, AZ 85027

|     | OFFICE                         | OFFICE                           | OFFICE                               |             |
|-----|--------------------------------|----------------------------------|--------------------------------------|-------------|
| W.A | SUITE D<br>REHOUSE<br>2,300 SF | SUITE C<br>WAREHOUSE<br>2,300 SF | SUITE A & B<br>WAREHOUSE<br>6,037 SF | FENCED YARD |

### MAX SCHUMACHER PATRICK SHEEHAN

480.214.9403 Max@RGcre.com

**2,300 - 10,637 SF INDUSTRIAL/FLEX AVAILABLE FOR LEASE IN DEER VALLEY** 2215 W. Melinda Ln. Phoenix, AZ 85027

### PATRICK SHEEHAN

**2,300 - 10,637 SF INDUSTRIAL/FLEX AVAILABLE FOR LEASE IN DEER VALLEY** 2215 W. Melinda Ln. Phoenix, AZ 85027