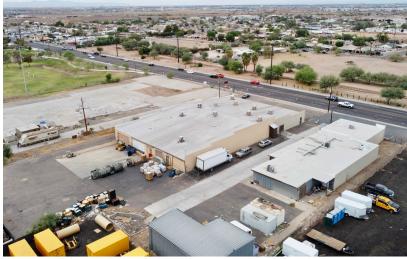

#### FOR SALE

\$1,700,000

26,000 SF of Buildings

- -17,500 SF Warehouse
- -7,500 SF Air Conditioned Office/Production Area
- -1,000 SF Shop

2.48 Acre Site

Truckwell With Four (4) Dock Positions and One (1) Grade Level Door

Zoned C-3, City of Phoenix

TPNs: 113-29-010, 113-29-009A

Broadway Frontage

The information contained herein has been obtained from sources we believe to be reliable, however, Rein & Grossoehme and its agents have not conducted any investigation regarding these matters and make no warranty or representation expressed or implied regarding the accuracy or completeness of the information. Interested parties need to verify any information that is critical to their decision process and bear all risk for inaccuracies. References to square footage or age are approximate.