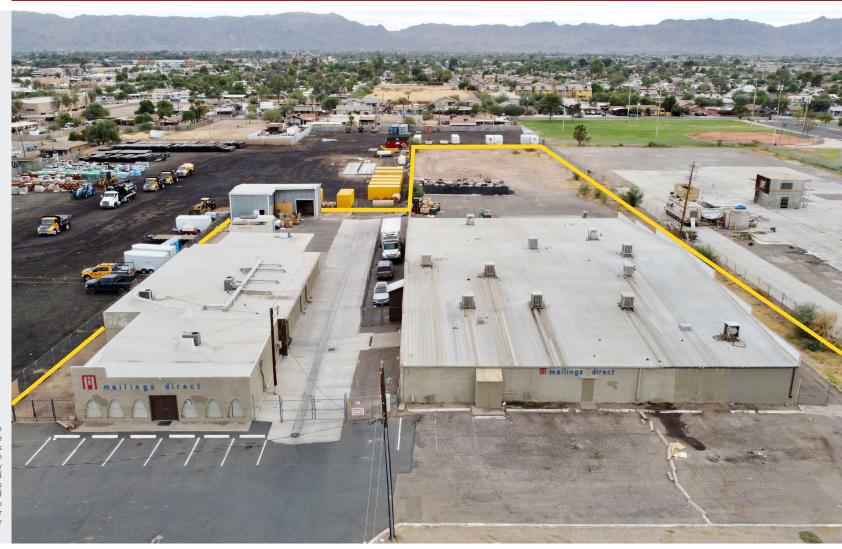

## ±26,000 SF ON ±2.48 ACRES FOR SALE 237-241 W. Broadway Rd.

Phoenix, AZ 85041

#### FOR SALE

\$1,700,000

26,000 SF of Buildings

- -17,500 SF Warehouse
- -7,500 SF Air Conditioned Office/Production Area
- -1,000 SF Shop

2.48 Acre Site

Truckwell With Four (4) Dock Positions and One (1) Grade Level Door

Zoned C-3, City of Phoenix

TPNs: 113-29-010, 113-29-009A

Broadway Frontage

The information contained herein has been obtained from sources we believe to be reliable, however, Rein & Grossoehme and its agents have not conducted any investigation regarding these matters and make no warranty or representation expressed or implied regarding the accuracy or completeness of the information. Interested parties need to verify any information that is critical to their decision process and bear all risk for inaccuracies. References to square footage or age are approximate.