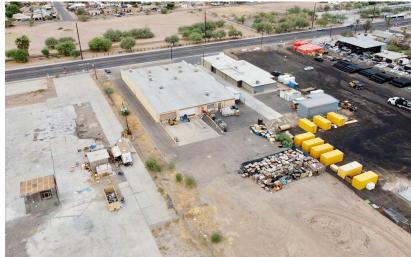

## ±26,000 SF ON ±2.48 ACRES FOR SALE 237-241 W. Broadway Rd.

Phoenix, AZ 85041

#### FOR SALE

\$1,700,000

26,000 SF of Buildings

- -17,500 SF Warehouse
- -7,500 SF Air Conditioned Office/Production Area
- -1,000 SF Shop

2.48 Acre Site

Truckwell With Four (4) Dock Positions and One (1) Grade Level Door

Zoned C-3, City of Phoenix

TPNs: 113-29-010, 113-29-009A

Broadway Frontage

The information contained herein has been obtained from sources we believe to be reliable, however, Rein & Grossoehme and its agents have not conducted any investigation regarding these matters and make no warranty or representation expressed or implied regarding the accuracy or completeness of the information. Interested parties need to verify any information that is critical to their decision process and bear all risk for inaccuracies. References to square footage or age are approximate.