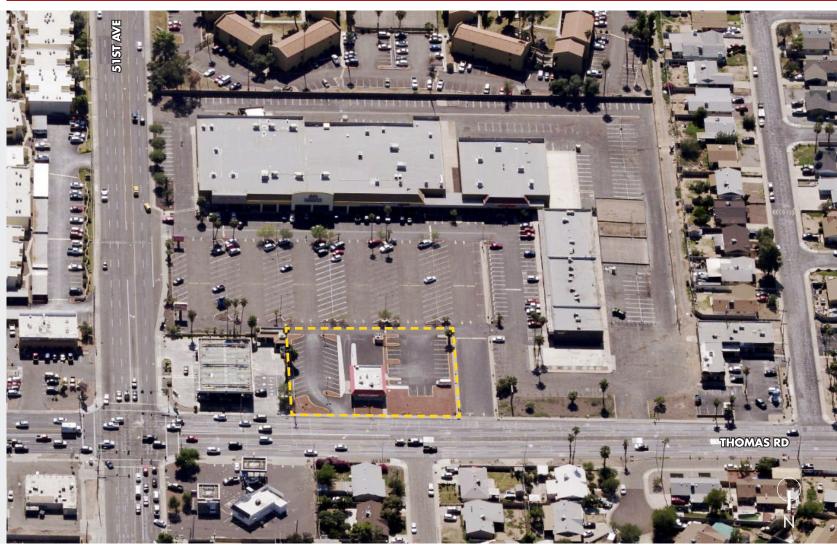

# **LEASE, GROUND LEASE, OR BUILT TO SUIT** W/SWC 51st Ave. & Thomas Rd.

5109 W. Thomas Rd., Phoenix, AZ 85031

#### FOR LEASE, GROUND LEASE, OR BTS

1,617 SF Building on 34,287 SF of Land Area

Over 68,000 VPD at Intersection

More than 486,000 Residents Within a 5-Mile Radius

**Excellent Visibility** 

1.2 Miles North of I-10