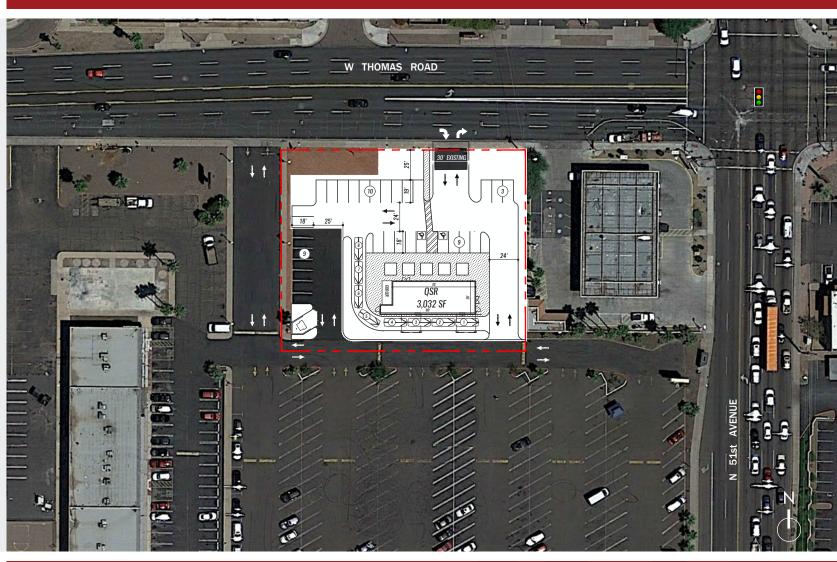

#### FOR LEASE, GROUND LEASE, OR BTS

1,617 SF Building on 34,287 SF of Land Area

Over 68,000 VPD at Intersection

More than 486,000 Residents Within a 5-Mile Radius

**Excellent Visibility** 

1.2 Miles North of I-10