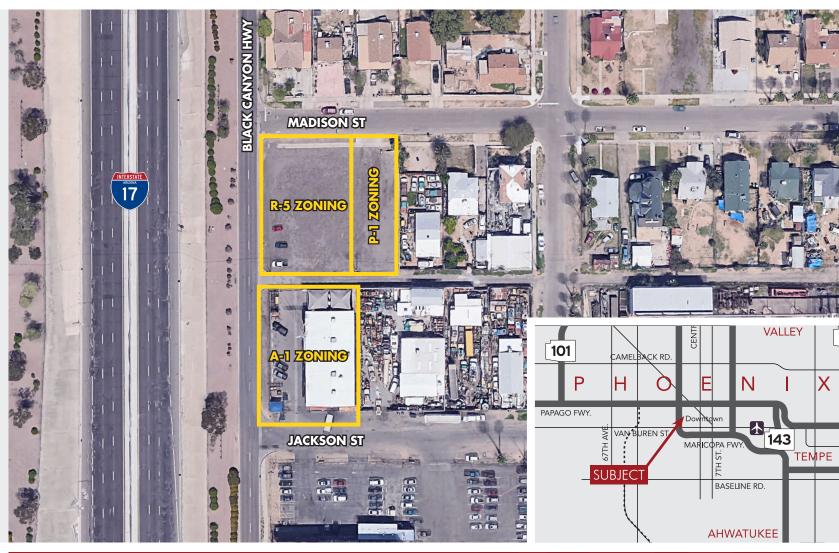

Zoning: A-1, R-5, P-1

Fenced and Secured Yard

1/2 Mile To Full Diamond

Interchange

1-17 Frontage

8767 E. Via de Ventura Suite 290 Scottsdale, AZ 85258

RGcre.com

Zoning: A-1, R-5, P-1

Fenced and Secured Yard

1/2 Mile To Full Diamond Interchange

1-17 Frontage

The information contained herein has been obtained from sources we believe to be reliable, however, Rein & Grossoehme and its agents have not conducted any investigation regarding these matters and make no warranty or representation expressed or implied regarding the accuracy or completeness of the information. Interested parties need to verify any information that is critical to their decision process and bear all risk for inaccuracies. References to square footage or age are approximate.