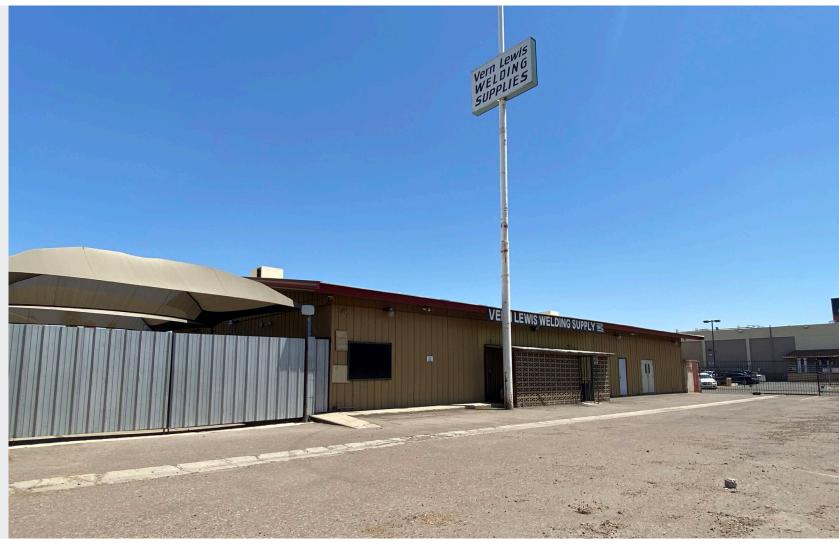

### ±5,000 SF FREESTANDING WAREHOUSE WITH YARD FOR LEASE

275 S. Black Canyon Highway Phoenix, AZ

#### FOR LEASE

\$3,000/Month, Gross

Building Size:  $\pm 5,000$  SF

Total Site Size: 0.80 Acres

Power: 600 Amps of 120/240V

and 277/480V

Loading: One (1) 10' x 10'

Grade Level Door

Zoning: A-1, R-5, P-1

Fenced and Secured Yard

1/2 Mile To Full Diamond

Interchange

1-17 Frontage

8767 E. Via de Ventura Suite 290 Scottsdale, AZ 85258

RGcre.com