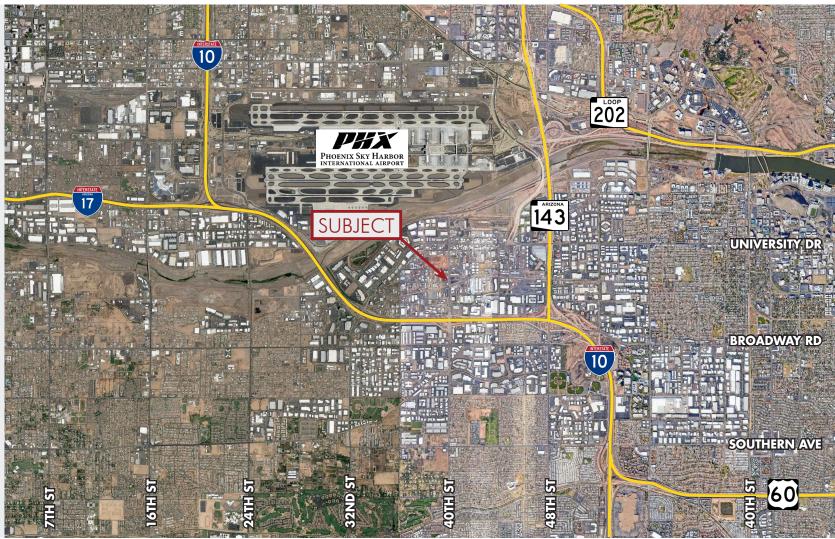

#### $\pm 1.28$ ACRE YARD WITH $\pm 7,000$ SF OFFICE/SHOP FOR SALE 3244 S. 40th St. Phoenix, AZ

## GEELERE BUCELE **TOTH ST** Zoned A-1, Light Industrial -ELEPERARLEE Interchange at I-10 and 40th St and Proximity to Two Additional Full Diamond Interchanges Ingress/Egress on 40th St and SUPERIOR AVE Two (2) 14'x10' Grade Level Doors Located in Opportunity Zone

## ±1.28 ACRE YARD WITH ±7,000 SF OFFICE/SHOP FOR SALE 3244 S. 40th St.

Phoenix, AZ

#### \$1,075,000

 $\pm 1.28$  Acre Parcel

 $\pm$ 7,000 SF Shop/Office

Zoned A-1, Light Industrial

Frontage on 40th St

1/4 Mile to Full Diamond Interchange at I-10 and 40th St and Proximity to Two Additional Full Diamond Interchanges

Ingress/Egress on 40th St and Superior Ave

Two (2) 14'x10' Grade Level Doors

Property is on Septic