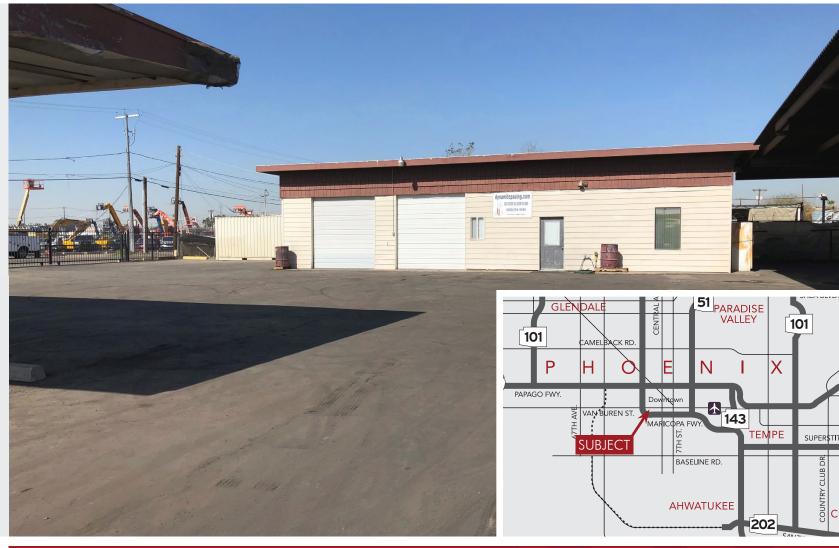

### SMALL CONTRACTOR'S YARD AVAILABLE FOR SALE AND FOR LEASE

1401 S. 22nd Ave. Phoenix, AZ 85009

#### FOR SALE/LEASE

Sale: \$495,000

Lease: \$3,500/Month, Gross

1,700 SF Shop/Office

Building

4,000 SF of Additional Canopy Structures

18,946 SF Lot

City Water and Sewer

A-1 Zoning

Property Fully Fenced and Paved

Centrally Located within ½ mile of Full Diamond Interchange at I-17 Freeway

20' Storage Container Also Included

8767 E. Via de Ventura Suite 290 Scottsdale, AZ 85258