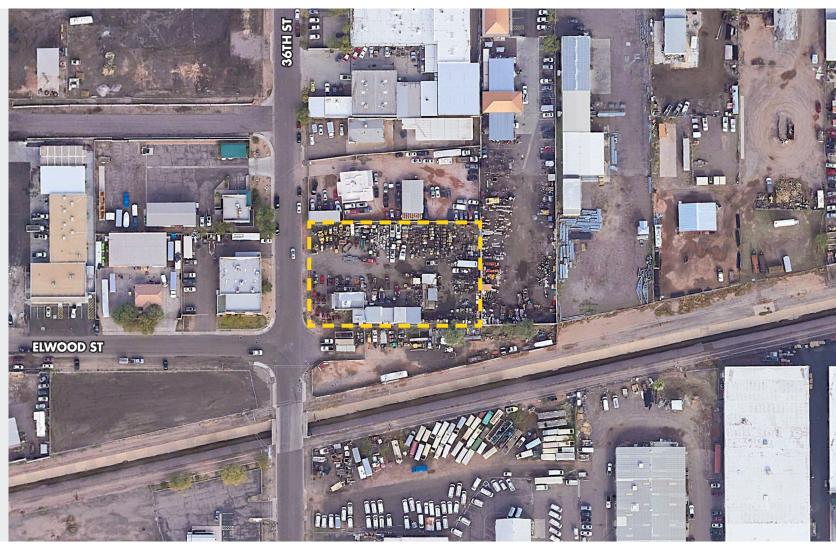

## ±0.87 ACRE CONTRACTOR'S YARD FOR SALE

Near 32nd St & University 3455 S 36th St, Phoenix, AZ 85040

#### FOR SALE

\$799,000

±0.87 Acres (37,901 SF) Parcel

 $\pm$ 1,100 SF Office &  $\pm$ 2,000 SF of Canopy Structures

Fenced and Secured Yard

Partially Paved

3 Phase Power

1/4 Mile to Full Diamond Interchange at I-10 & 40th St

Natural Gas

Property is on Septic

Zoned A-1, Light Industrial

Proximity to I-10, I-17, SR-143, and Loop 202 Freeways

8767 E. Via de Ventura Suite 290 Scottsdale, AZ 85258

RGcre.com

#### FOR SALE

\$799,000

±0.87 Acres (37,901 SF) Parcel

 $\pm 1,100$  SF Office &  $\pm 2,000$  SF of Canopy Structures

Fenced and Secured Yard

Partially Paved

3 Phase Power

1/4 Mile to Full Diamond Interchange at I-10 & 40th St

Natural Gas

Property is on Septic

Zoned A-1, Light Industrial

Proximity to I-10, I-17, SR-143, and Loop 202 Freeways

The information contained herein has been obtained from sources we believe to be reliable, however, Rein & Grossoehme and its agents have not conducted any investigation regarding these matters and make no warranty or representation expressed or implied regarding the accuracy or completeness of the information. Interested parties need to verify any information that is critical to their decision process and bear all risk for inaccuracies. References to square footage or age are approximate.