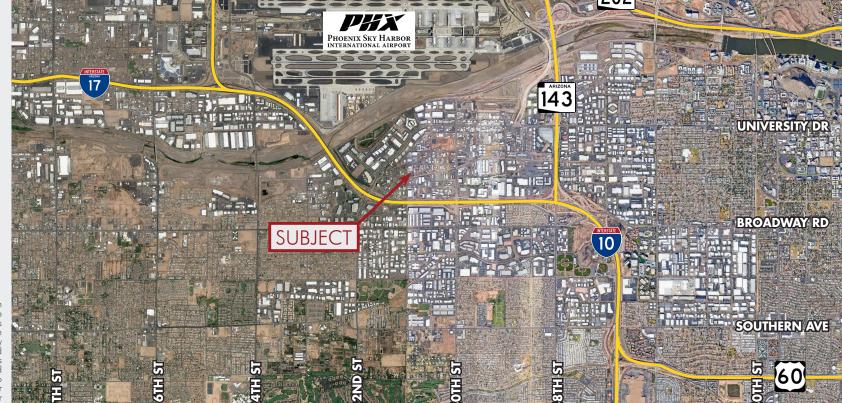

Natural Gas

Property is on Septic

Zoned A-1, Light Industrial

Proximity to I-10, I-17, SR-143, and Loop 202 Freeways

8767 E. Via de Ventura Suite 290 Scottsdale, AZ 85258

RGcre.com

Natural Gas

Property is on Septic

Zoned A-1, Light Industrial

Proximity to I-10, I-17, SR-143, and Loop 202 Freeways

The information contained herein has been obtained from sources we believe to be reliable, however, Rein & Grossoehme and its agents have not conducted any investigation regarding these matters and make no warranty or representation expressed or implied regarding the accuracy or completeness of the information. Interested parties need to verify any information that is critical to their decision process and bear all risk for inaccuracies. References to square footage or age are approximate.