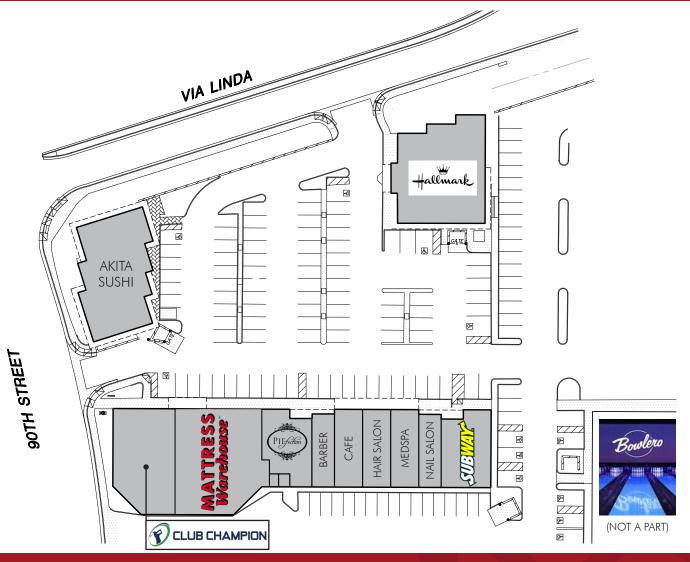

#### **Nearby Tenants:**

Fry's Market Place Home Depot Subway BMO Harris Bank Wendy's Andreoli's Italian Akita Sushi

8767 E. Via de Ventura Suite 290 Scottsdale, AZ 85258

RGcre.com

### **AVAILABLE SUITES**

Suite 108: 1,038 SF Completely turnkey nail salon space with all furniture and fixtures included. Everything you see in the attached photos is included. Just add nail polish!

Suite 201: 2,095 SF Second floor space accessed from the rear of the center. Suitable for storage, servers or back office use.

### FOR LEASE

Suite 108: 1,038 SF Completely turnkey nail salon space with all furniture and fixtures included. Everything you see in the attached photos is included. Just add nail polish!

8767 E. Via de Ventura Suite 290 Scottsdale, AZ 85258