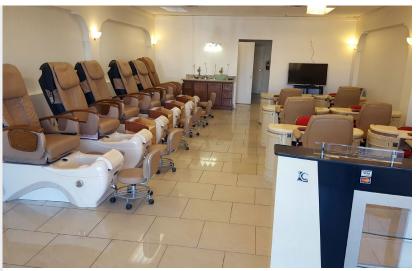

### **AVAILABLE SUITES**

Suite 108: 1,038 SF Completely turnkey nail salon space with all furniture and fixtures included. Everything you see in the attached photos is included. Just add nail polish!

Suite 201: 2,095 SF Second floor space accessed from the rear of the center. Suitable for storage, servers or back office use.

### FOR LEASE

Suite 108: 1,038 SF Completely turnkey nail salon space with all furniture and fixtures included. Everything you see in the attached photos is included. Just add nail polish!

8767 E. Via de Ventura Suite 290 Scottsdale, AZ 85258