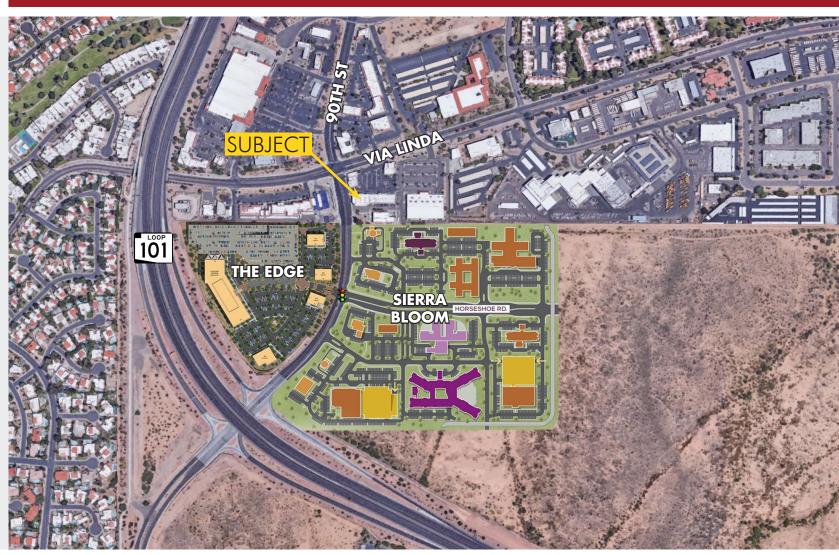

# MAJOR NEW DEVELOPMENTS

Sierra Bloom is a 900,000 SF Wellness Campus on 43 Acres, with Assisted Living, Medical Office, Skilled Nursing & Behavior Health Components, Complimented by a New Hotel.

The Edge at Pima Center is a 15 Acre Mixed-Use Development Anchored by a 200,000 SF Corporate HQ Park.

### THE EDGE

Under Construction (across the street from the subject property)

A 15-acre mixed use project comprised of 245,000 square feet of office, hospitality, retail and entertainment.

Located on the NEC of 90th St & Loop 101 in Scottsdale, AZ.

# Under Construction (adjacent to the subject property)

Approximately 900,000 SF of class A medical mixed-use campus that combines medical, office, retail and hotel space on 43-acres. Planned uses include medical, assisted living, behavioral health hospital, imaging, ambulatory surgery center, urgent care, patient care, hotel, hospitality and reatil facilities.

# Located on the SEC of 90th St & Loop 101 in Scottsdale, AZ.

The information contained herein has been obtained from sources we believe to be reliable, however, Rein & Grossoehme and its agents have not conducted any investigation regarding these matters and make no warranty or representation expressed or implied regarding the accuracy or completeness of the information. Interested parties need to verify any information that is critical to their decision process and bear all risk for inaccuracies. References to square footage or age are approximate.