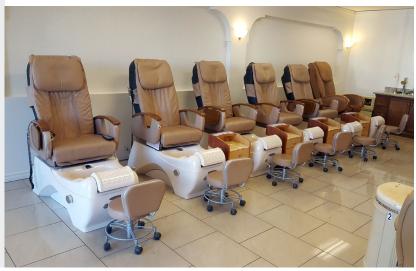

### **AVAILABLE SUITES**

Suite 108: 1,038 SF Completely turnkey nail salon space with all furniture and fixtures included. Everything you see in the attached photos is included. Just add nail polish!

Suite 201: 2,095 SF Second floor space accessed from the rear of the center. Suitable for storage, servers or back office use.

### FOR LEASE

Suite 108: 1,038 SF Completely turnkey nail salon space with all furniture and fixtures included. Everything you see in the attached photos is included. Just add nail polish!

8767 E. Via de Ventura Suite 290 Scottsdale, AZ 85258