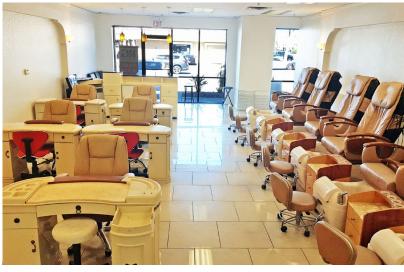

### **AVAILABLE SUITES**

Suite 108: 1,038 SF Completely turnkey nail salon space with all furniture and fixtures included. Everything you see in the attached photos is included. Just add nail polish!

Suite 201: 2,095 SF Second floor space accessed from the rear of the center. Suitable for storage, servers or back office use.

### FOR LEASE

Suite 108: 1,038 SF Completely turnkey nail salon space with all furniture and fixtures included. Everything you see in the attached photos is included. Just add nail polish!

8767 E. Via de Ventura Suite 290 Scottsdale, AZ 85258