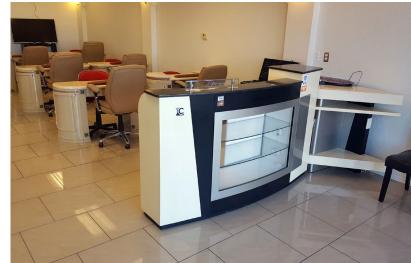

### **AVAILABLE SUITES**

Suite 108: 1,038 SF Completely turnkey nail salon space with all furniture and fixtures included. Everything you see in the attached photos is included. Just add nail polish!

Suite 201: 2,095 SF Second floor space accessed from the rear of the center. Suitable for storage, servers or back office use.

### FOR LEASE

Suite 108: 1,038 SF Completely turnkey nail salon space with all furniture and fixtures included. Everything you see in the attached photos is included. Just add nail polish!

8767 E. Via de Ventura Suite 290 Scottsdale, AZ 85258