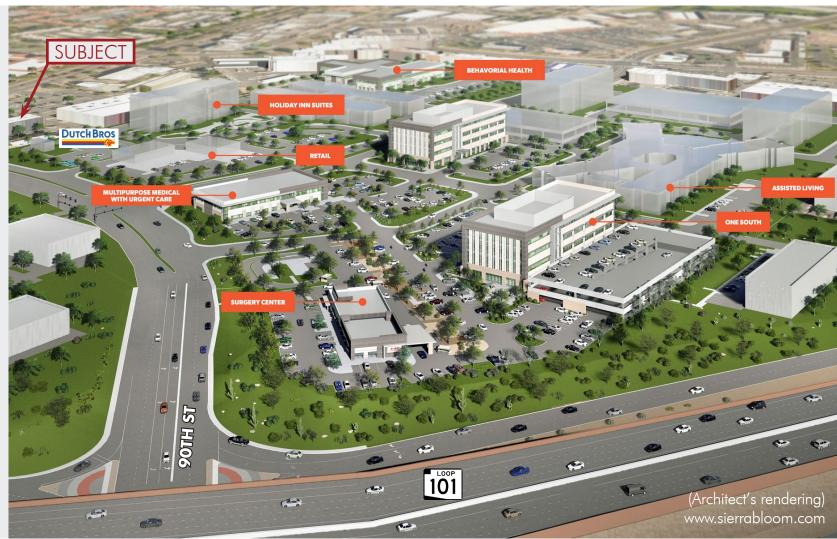

### SIERRA BLOOM

# Under Construction (adjacent to the subject property)

Approximately 900,000 SF of class A medical mixed-use campus that combines medical, office, retail and hotel space on 43-acres. Planned uses include medical, assisted living, behavioral health hospital, imaging, ambulatory surgery center, urgent care, patient care, hotel, hospitality and reatil facilities.

# Located on the SEC of 90th St & Loop 101 in Scottsdale, AZ.

The information contained herein has been obtained from sources we believe to be reliable, however, Rein & Grossoehme and its agents have not conducted any investigation regarding these matters and make no warranty or representation expressed or implied regarding the accuracy or completeness of the information. Interested parties need to verify any information that is critical to their decision process and bear all risk for inaccuracies. References to square footage or age are approximate.