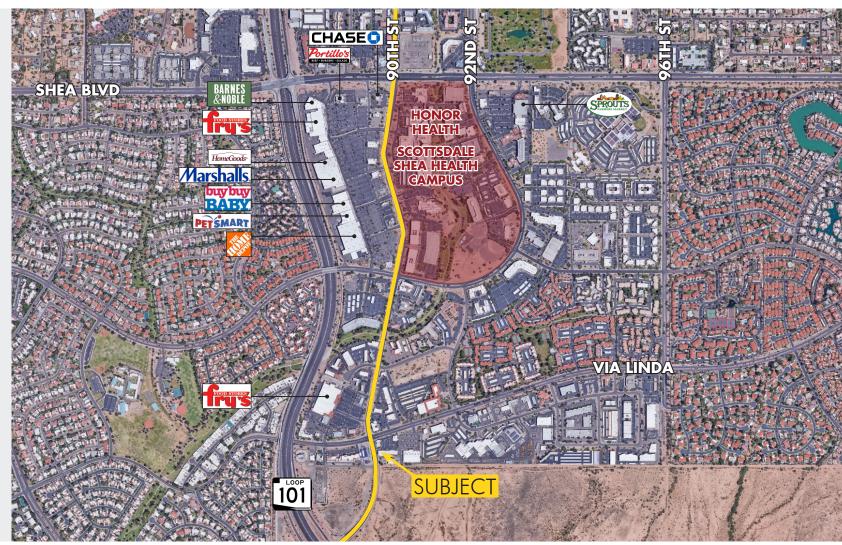

#### TRAFFIC COUNT (2018)

38,100 90th St South Via Linda West 32,500

8767 E. Via de Ventura Suite 290 Scottsdale, AZ 85258

RGcre.com

# MAJOR NEW DEVELOPMENTS

Sierra Bloom is a 900,000 SF Wellness Campus on 43 Acres, with Assisted Living, Medical Office, Skilled Nursing & Behavior Health Components, Complimented by a New Hotel.

The Edge at Pima Center is a 15 Acre Mixed-Use Development Anchored by a 200,000 SF Corporate HQ Park.

### THE EDGE

Under Construction (across the street from the subject property)

A 15-acre mixed use project comprised of 245,000 square feet of office, hospitality, retail and entertainment.

Located on the NEC of 90th St & Loop 101 in Scottsdale, AZ.

# Under Construction (adjacent to the subject property)

Approximately 900,000 SF of class A medical mixed-use campus that combines medical, office, retail and hotel space on 43-acres. Planned uses include medical, assisted living, behavioral health hospital, imaging, ambulatory surgery center, urgent care, patient care, hotel, hospitality and reatil facilities.