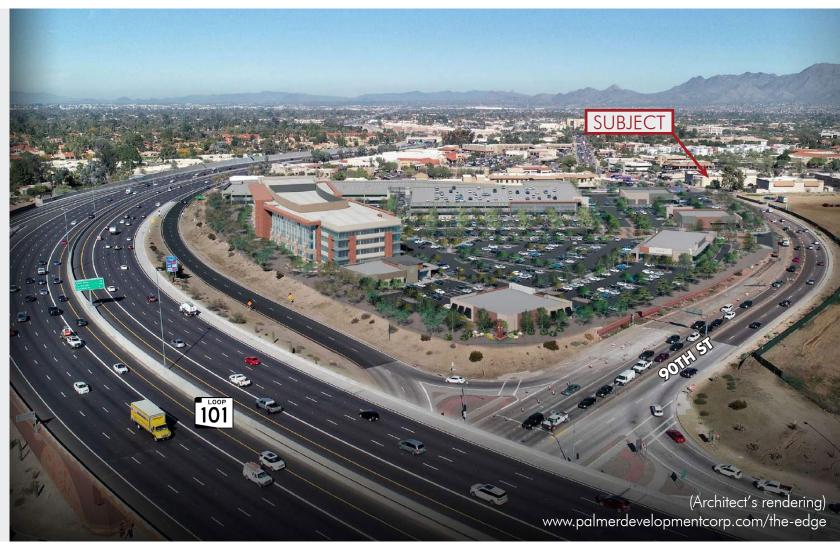

### THE EDGE

Under Construction (across the street from the subject property)

A 15-acre mixed use project comprised of 245,000 square feet of office, hospitality, retail and entertainment.

Located on the NEC of 90th St & Loop 101 in Scottsdale, AZ.

The information contained herein has been obtained from sources we believe to be reliable, however, Rein & Grossoehme and its agents have not conducted any investigation regarding these matters and make no warranty or representation expressed or implied regarding the accuracy or completeness of the information. Interested parties need to verify any information that is critical to their decision process and bear all risk for inaccuracies. References to square footage or age are approximate.