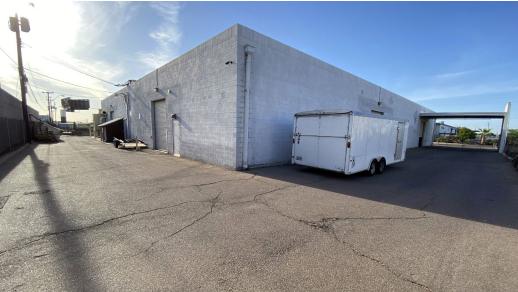

## **FOR SALE**

\$1,665,000 (\$99/SF)

 $\pm 16,800$  SF Industrial Building (Divisible)

±0.82 Acre Parcel

A-2 Zoning (Heavy Industrial)

Six (6) 10'x12' Grade Level Doors

14' Clear Height

Fire Sprinkled

Drive Around Fenced Yard

1,200 Amps 120/240V 3PH Power (Separately Metered)

Permitted Paint Booth

**Dust Collection System** 

The information contained herein has been obtained from sources we believe to be reliable, however, Rein & Grossoehme and its agents have not conducted any investigation regarding these matters and make no warranty or representation expressed or implied regarding the accuracy or completeness of the information. Interested parties need to verify any information that is critical to their decision process and bear all risk for inaccuracies. References to square footage or age are approximate.