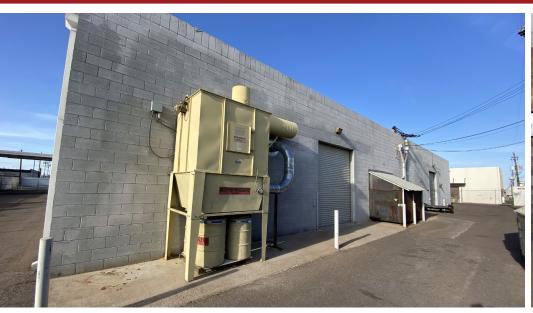

Drive Around Fenced Yard

1,200 Amps 120/240V 3PH Power (Separately Metered)

Permitted Paint Booth

**Dust Collection System** 

The information contained herein has been obtained from sources we believe to be reliable, however, Rein & Grossoehme and its agents have not conducted any investigation regarding these matters and make no warranty or representation expressed or implied regarding the accuracy or completeness of the information. Interested parties need to verify any information that is critical to their decision process and bear all risk for inaccuracies. References to square footage or age are approximate.