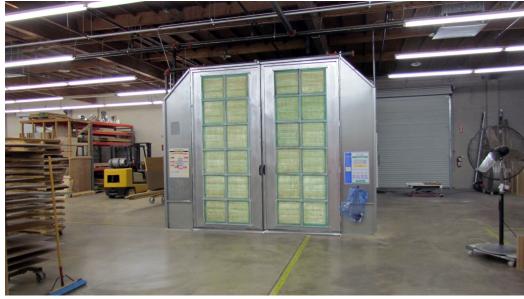

Drive Around Fenced Yard

1,200 Amps 120/240V 3PH Power (Separately Metered)

Permitted Paint Booth

**Dust Collection System** 

The information contained herein has been obtained from sources we believe to be reliable, however, Rein & Grossoehme and its agents have not conducted any investigation regarding these matters and make no warranty or representation expressed or implied regarding the accuracy or completeness of the information. Interested parties need to verify any information that is critical to their decision process and bear all risk for inaccuracies. References to square footage or age are approximate.