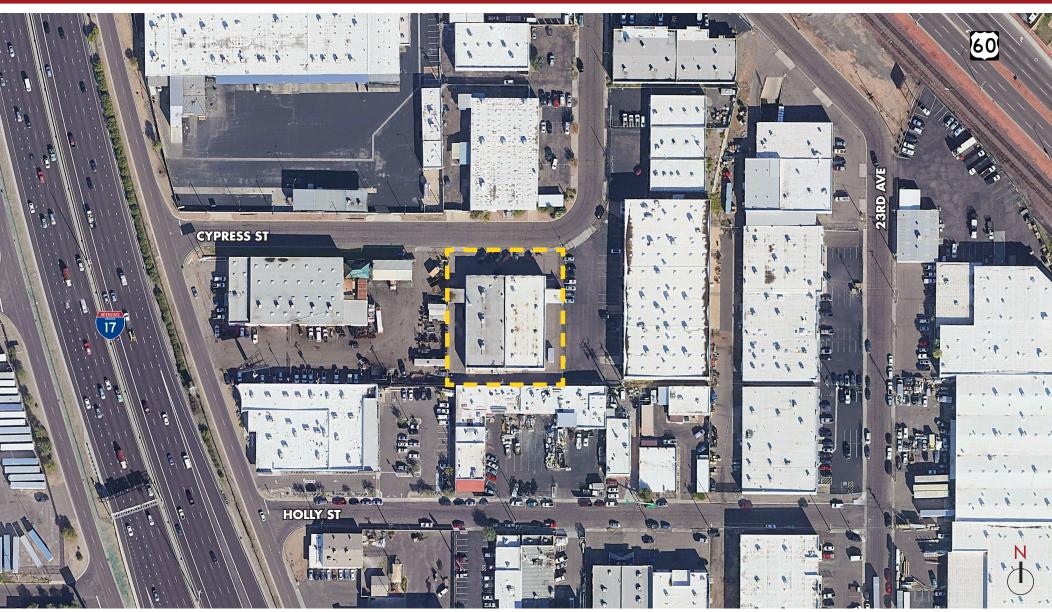

## ±16,800 SF MULTI-TENANT CAPABLE INDUSTRIAL BUILDING FOR SALE

Phoenix, AZ 85009

## **FOR SALE**

\$1,665,000 (\$99/SF)

 $\pm 16,800$  SF Industrial Building (Divisible)

±0.82 Acre Parcel

A-2 Zoning (Heavy Industrial)

Six (6) 10'x12' Grade Level Doors

14' Clear Height

Fire Sprinkled

Drive Around Fenced Yard

1,200 Amps 120/240V 3PH Power (Separately Metered)

Permitted Paint Booth

**Dust Collection System** 

The information contained herein has been obtained from sources we believe to be reliable, however, Rein & Grossoehme and its agents have not conducted any investigation regarding these matters and make no warranty or representation expressed or implied regarding the accuracy or completeness of the information. Interested parties need to verify any information that is critical to their decision process and bear all risk for inaccuracies. References to square footage or age are approximate.