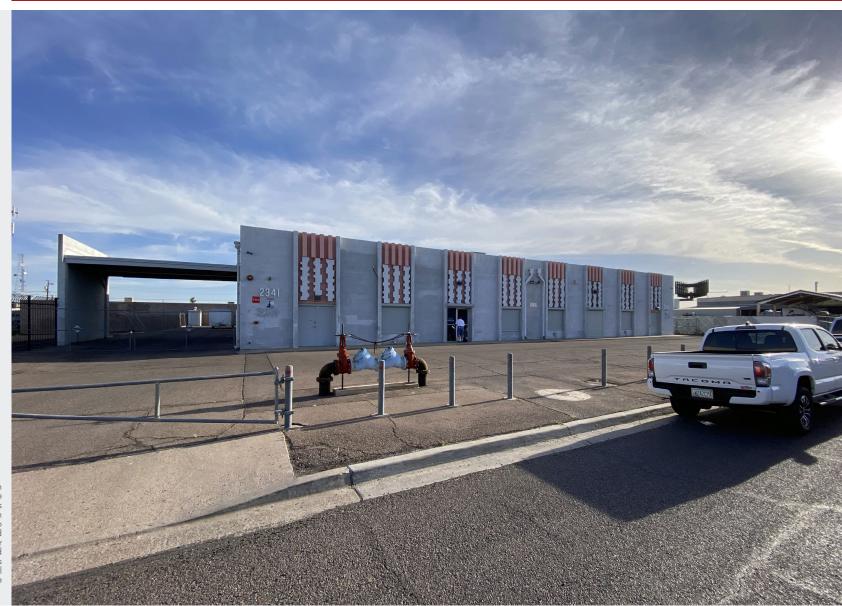

## ±16,800 SF MULTI-TENANT CAPABLE INDUSTRIAL BUILDING FOR SALE

Phoenix, AZ 85009

## **FOR SALE**

\$1,665,000 (\$99/SF)

 $\pm 16,800$  SF Industrial Building (Divisible)

±0.82 Acre Parcel

A-2 Zoning (Heavy Industrial)

Six (6) 10'x12' Grade Level Doors

14' Clear Height

Fire Sprinkled