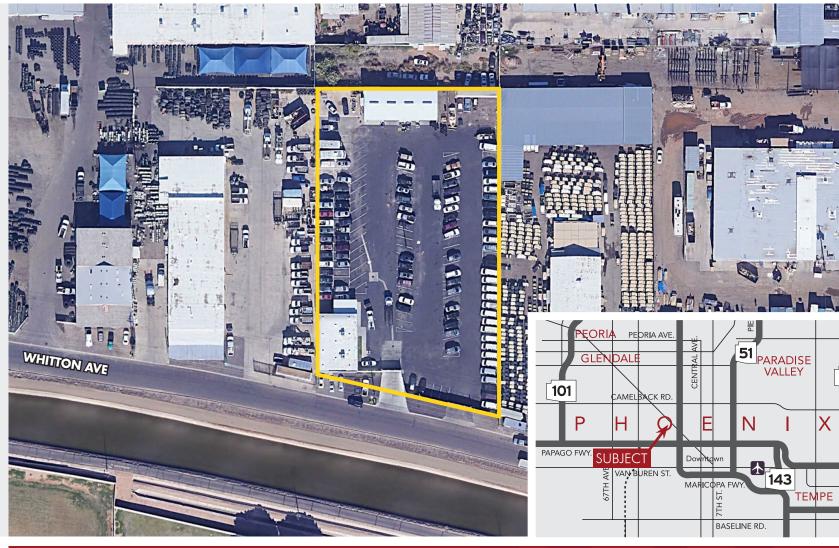

### ±1.63 ACRE FULLY PAVED CONTRACTOR'S YARD FOR SALE

3720 W Whitton Ave Phoenix, AZ 85019

#### FOR SALE

\$1,150,000

±5,600 SF Freestanding Office and Freestanding 3 Bay Shop

 $\pm 1.63$  Acres

Three (3) - 18'W x 12'H Grade Level Doors

12'-14' Clear Height in Shop

Restroom and Office in Shop

Fenced, Lit, and Secured Yards

Two (2) Automatic Gates

600 Amps 120/208V

Security System & Cameras

Wash Bay

Seller May Require 6-12 Month Leaseback Period

8767 E. Via de Ventura Suite 290 Scottsdale, AZ 85258

RGcre.com