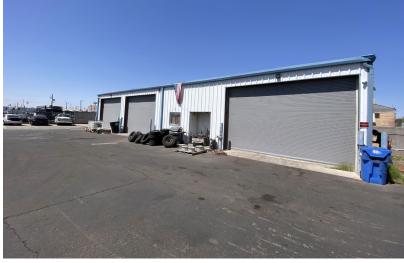

#### FOR SALE

\$1,150,000

±5,600 SF Freestanding Office and Freestanding 3 Bay Shop

 $\pm 1.63$  Acres

Three (3) - 18'W x 12'H Grade Level Doors

12'-14' Clear Height in Shop

Restroom and Office in Shop

Fenced, Lit, and Secured Yards