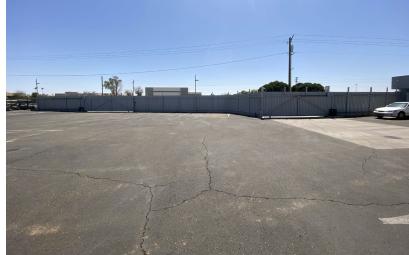

### ±1.63 ACRE FULLY PAVED CONTRACTOR'S YARD FOR SALE

3720 W Whitton Ave Phoenix, AZ 85019

#### FOR SALE

\$1,150,000

±5,600 SF Freestanding Office and Freestanding 3 Bay Shop

 $\pm 1.63$  Acres

Three (3) - 18'W x 12'H Grade Level Doors

12'-14' Clear Height in Shop

Restroom and Office in Shop

Fenced, Lit, and Secured Yards

Two (2) Automatic Gates

600 Amps 120/208V

Security System & Cameras

Wash Bay

Seller May Require 6-12 Month Leaseback Period

8767 E. Via de Ventura Suite 290 Scottsdale, AZ 85258

RGcre.com