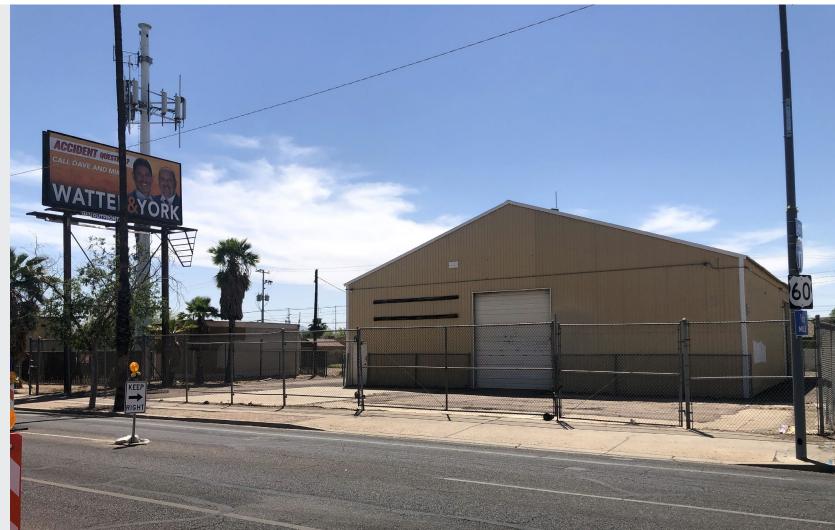

### \$750,000

±4,800 SF Building on 14,630 SF (0.34 Acres)

Frontage on Central

Two (2) Grade Level Doors

16' Clear Height

Secure and Fenced Yard

3 Phase Power

Income Producing Billboard

Located Near Central Ave & Buckeye Rd

APNs: 112-35-012 & 112-35-013

Zoned C-3, City of Phoenix