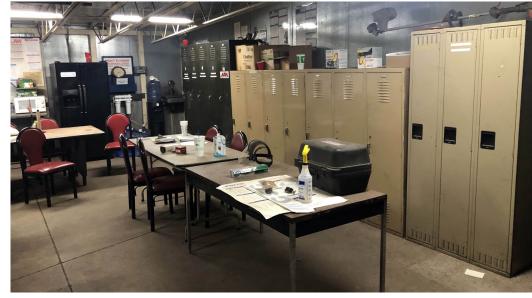

## ±15,764 SF OF BUILDINGS ON ±2.07 ACRES

3637 E Anne St, Phoenix, AZ 85040

Sale Price: \$2,350,000

Fully Fenced and Secure Site with Partially Paved Yard

 $\pm 15,764$  SF of Buildings on  $\pm 2.07$  Acres