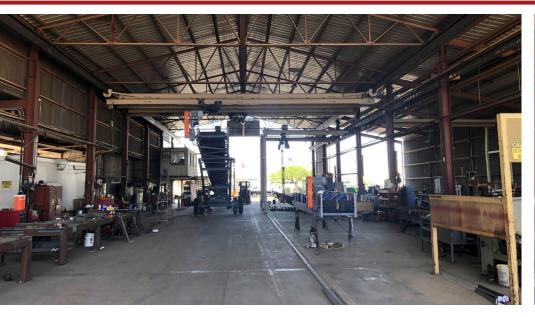

 $\pm 2,328$  SF of Office Space

Two 5-Ton Bridge Cranes Four 3-Ton Bridge Cranes One 1-Ton Bridge Crane One ½-Ton Bridge Crane

800 Amps, 227/480V 3ph

Zoned A-1, City of Phoenix

I-10 Visibility

Proximity to I-10, I-17, SR-143, and Loop 202 Freeways