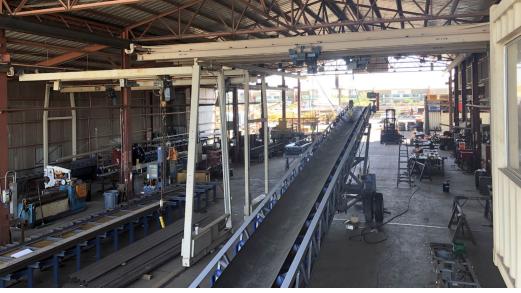

 $\pm 2,328$  SF of Office Space

Two 5-Ton Bridge Cranes Four 3-Ton Bridge Cranes One 1-Ton Bridge Crane One ½-Ton Bridge Crane

800 Amps, 227/480V 3ph

Zoned A-1, City of Phoenix

I-10 Visibility

Proximity to I-10, I-17, SR-143, and Loop 202 Freeways