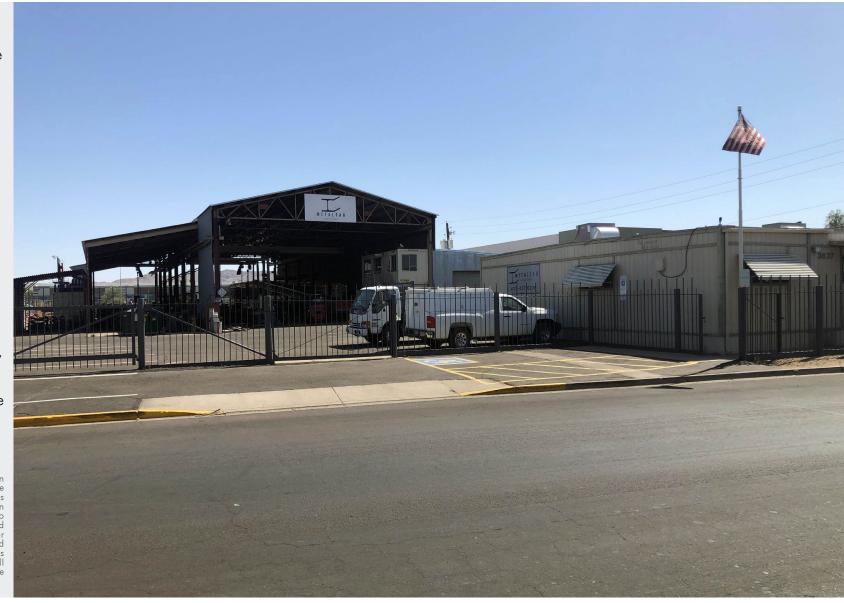

## ±15,764 SF OF BUILDINGS ON ±2.07 ACRES

3637 E Anne St, Phoenix, AZ 85040

Sale Price: \$2,350,000

Fully Fenced and Secure Site with Partially Paved Yard

 $\pm 15,764$  SF of Buildings on  $\pm 2.07$  Acres

 $\pm 2,328$  SF of Office Space

Two 5-Ton Bridge Cranes Four 3-Ton Bridge Cranes One 1-Ton Bridge Crane One ½-Ton Bridge Crane

800 Amps, 227/480V 3ph

Zoned A-1, City of Phoenix

I-10 Visibility

Proximity to I-10, I-17, SR-143, and Loop 202 Freeways

Located in Opportunity Zone

APN: 122-11-015B