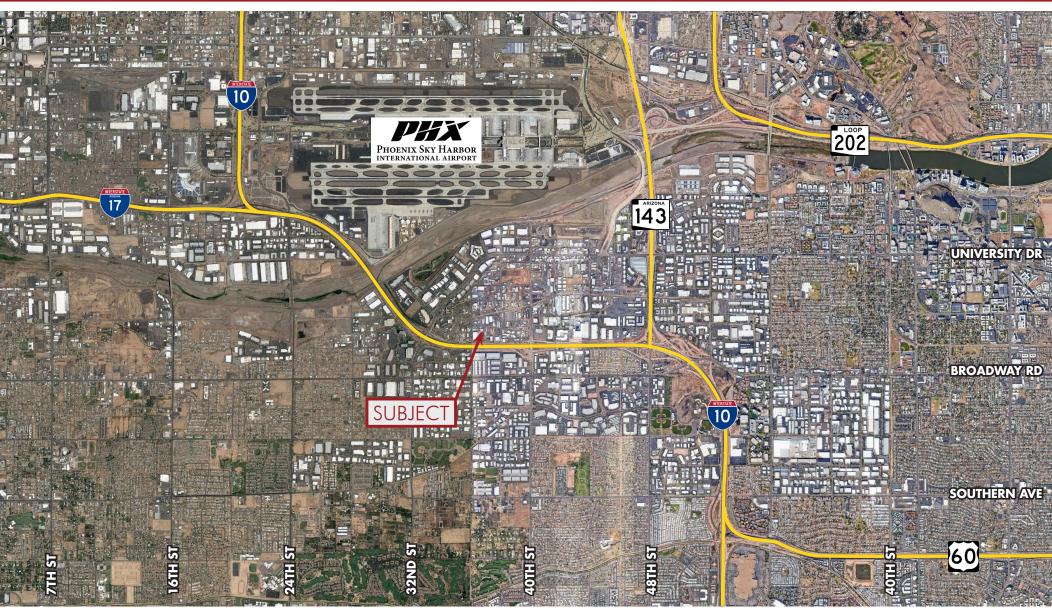

 $\pm 2,328$  SF of Office Space

Two 5-Ton Bridge Cranes Four 3-Ton Bridge Cranes One 1-Ton Bridge Crane One ½-Ton Bridge Crane

800 Amps, 227/480V 3ph

Zoned A-1, City of Phoenix

I-10 Visibility

Proximity to I-10, I-17, SR-143, and Loop 202 Freeways

## Mintues to Sky Harbor

The information contained herein has been obtained from sources we believe to be

reliable, however, Rein & Grossoehme and its agents have not conducted any investigation regarding these matters and make no warranty or representation expressed or implied regarding the accuracy or completeness of the information. Interested parties need to verify any information that is critical to their decision process and bear all risk for inaccuracies. References to square footage or age are approximate.