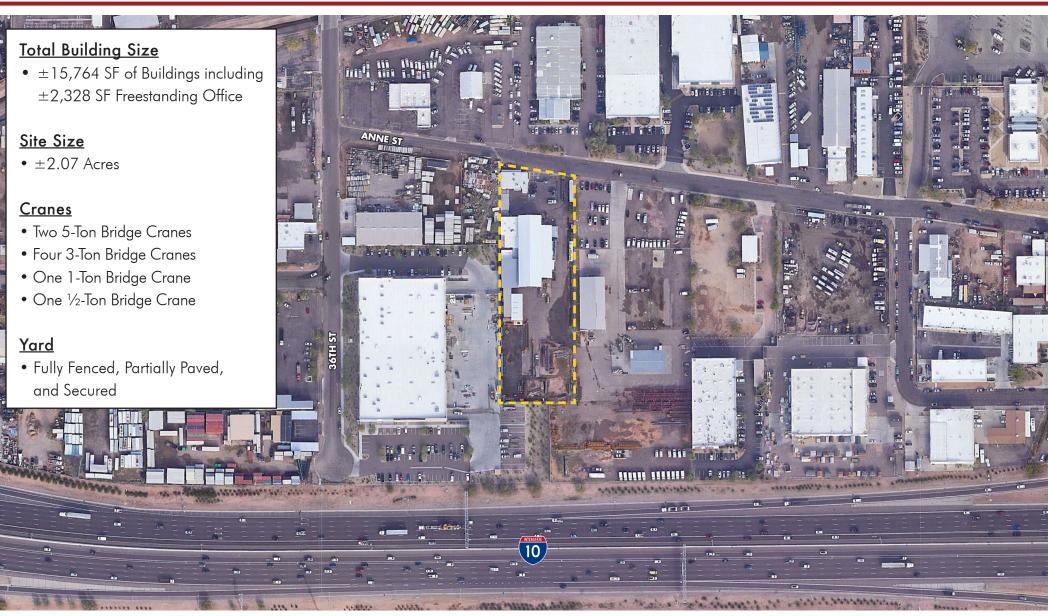

## ±15,764 SF OF BUILDINGS ON ±2.07 ACRES

3637 E Anne St, Phoenix, AZ 85040

Sale Price: \$2,350,000

Fully Fenced and Secure Site with Partially Paved Yard

 $\pm 15,764$  SF of Buildings on  $\pm 2.07$  Acres

 $\pm 2,328$  SF of Office Space

Two 5-Ton Bridge Cranes Four 3-Ton Bridge Cranes One 1-Ton Bridge Crane One ½-Ton Bridge Crane

800 Amps, 227/480V 3ph

Zoned A-1, City of Phoenix

I-10 Visibility

Proximity to I-10, I-17, SR-143, and Loop 202 Freeways

Located in Opportunity Zone

APN: 122-11-015B