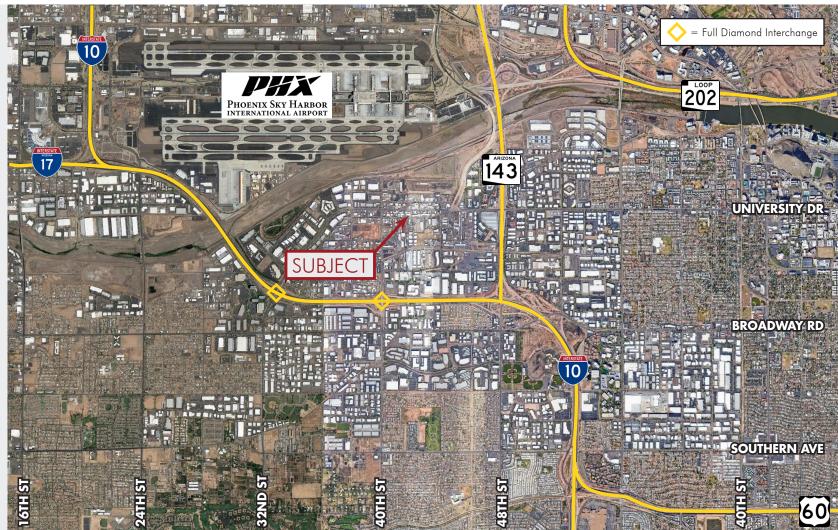

Eastern Suite is Fully Air Conditioned

Sealed Floors in Warehouse

Air Line and Electrical Drops in Warehouse

Proximity to 1-10, SR-143, and Loop 202

1,000 Amp and 400 Amp 3ph 120/240v Electrical Service

Minutes to Sky Harbor

#### **BUILDING FEATURES**

- ±15,293 SF Building (Multi-Tenant Capable)
- 23,522 SF Parcel (0.54 Acres)
- Zoned A-1, City of Phoenix
- Sealed Floors in Warehouse
- Air Line and Electrical Drops in Warehouse
- Proximity to I-10, SR-143, and Loop 202
- Four (4) 10'x10' Grade Level Doors
- Fenced and Secured Yard
- Available for Owner/User

Eastern Suite is Fully Air Conditioned

Sealed Floors in Warehouse

Air Line and Electrical Drops in Warehouse

Proximity to I-10, SR-143, and Loop 202

1,000 Amp and 400 Amp 3ph 120/240v Electrical Service

Minutes to Sky Harbor