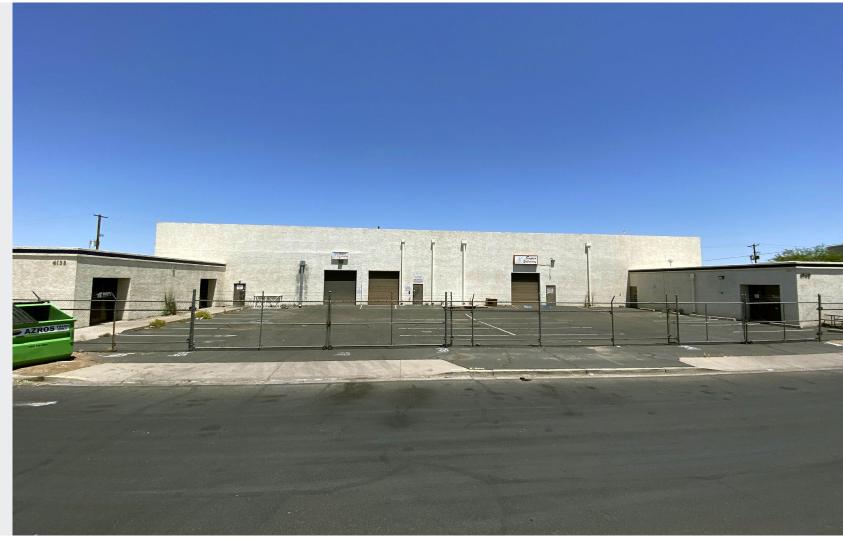

4132-4140 E Winslow Ave Phoenix, AZ 85040

### FOR SALE/LEASE

Sale Price: \$2,150,000 Lease Rate: \$0.80 PSF NNN

 $\pm$ 15,293 SF Building (Multi-Tenant Capable)

23,522 SF Parcel (0.54 Acres)

Zoned A-1, City of Phoenix

18' Clear Height in Eastern Suite and 12' Clear Height in Western Suite

Eastern Suite is Fully Air Conditioned

Sealed Floors in Warehouse

Air Line and Electrical Drops in Warehouse

Proximity to 1-10, SR-143, and Loop 202

1,000 Amp and 400 Amp 3ph 120/240v Electrical Service

Minutes to Sky Harbor

#### **BUILDING FEATURES**

- ±15,293 SF Building (Multi-Tenant Capable)
- 23,522 SF Parcel (0.54 Acres)
- Zoned A-1, City of Phoenix
- Sealed Floors in Warehouse
- Air Line and Electrical Drops in Warehouse
- Proximity to I-10, SR-143, and Loop 202
- Four (4) 10'x10' Grade Level Doors
- Fenced and Secured Yard
- Available for Owner/User

#### EASTERN SUITE (4140 E WINSLOW)

- 18' Clear Height
- Fully Air Conditioned
- ±2,000 SF of Office Buildout
- Reception, Conference Room, Break Area, and Three Private Offices
- Mezz Break Area (±1,000 SF)
- Two Office Restrooms, Two Shop Restrooms
- 1,000 Amp 3ph 120/240v Electrical Service

#### **WESTERN SUITE (4132 E WINSLOW)**

- 12' Clear Height
- ±1,000 SF of Office Buildout
- Reception Area, Large Conference Room, 2 Restrooms
- 400 Amp 3ph 120/240v Electrical Service

8767 E. Via de Ventura Suite 290 Scottsdale, AZ 85258