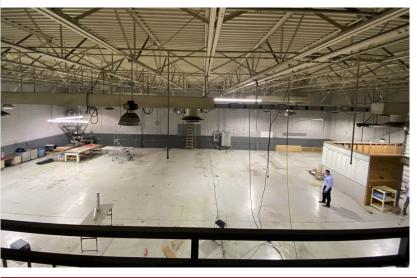

#### **BUILDING FEATURES**

- ±15,293 SF Building (Multi-Tenant Capable)
- 23,522 SF Parcel (0.54 Acres)
- Zoned A-1, City of Phoenix
- Sealed Floors in Warehouse
- Air Line and Electrical Drops in Warehouse
- Proximity to I-10, SR-143, and Loop 202
- Four (4) 10'x10' Grade Level Doors
- Fenced and Secured Yard
- Available for Owner/User

#### EASTERN SUITE (4140 E WINSLOW)

- 18' Clear Height
- Fully Air Conditioned
- ±2,000 SF of Office Buildout
- Reception, Conference Room, Break Area, and Three Private Offices
- Mezz Break Area (±1,000 SF)
- Two Office Restrooms, Two Shop Restrooms
- 1,000 Amp 3ph 120/240v Electrical Service

#### **WESTERN SUITE (4132 E WINSLOW)**

- 12' Clear Height
- ±1,000 SF of Office Buildout
- Reception Area, Large Conference Room, 2 Restrooms
- 400 Amp 3ph 120/240v Electrical Service

8767 E. Via de Ventura Suite 290 Scottsdale, AZ 85258