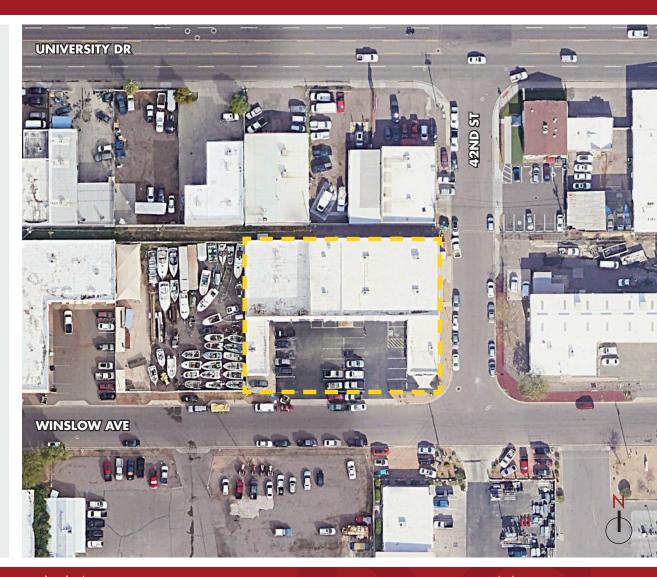

4132-4140 E Winslow Ave Phoenix, AZ 85040

#### **BUILDING FEATURES**

- ±15,293 SF Building (Multi-Tenant Capable)
- 23,522 SF Parcel (0.54 Acres)
- Zoned A-1, City of Phoenix
- Sealed Floors in Warehouse
- Air Line and Electrical Drops in Warehouse
- Proximity to I-10, SR-143, and Loop 202
- Four (4) 10'x10' Grade Level Doors
- Fenced and Secured Yard
- Available for Owner/User