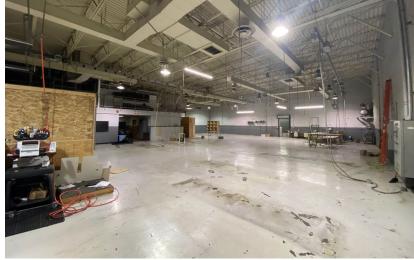

#### **BUILDING FEATURES**

- ±15,293 SF Building (Multi-Tenant Capable)
- 23,522 SF Parcel (0.54 Acres)
- Zoned A-1, City of Phoenix
- Sealed Floors in Warehouse
- Air Line and Electrical Drops in Warehouse
- Proximity to I-10, SR-143, and Loop 202
- Four (4) 10'x10' Grade Level Doors
- Fenced and Secured Yard
- Available for Owner/User

#### EASTERN SUITE (4140 E WINSLOW)

- 18' Clear Height
- Fully Air Conditioned
- ±2,000 SF of Office Buildout
- Reception, Conference Room, Break Area, and Three Private Offices
- Mezz Break Area (±1,000 SF)
- Two Office Restrooms, Two Shop Restrooms
- 1,000 Amp 3ph 120/240v Electrical Service

#### **WESTERN SUITE (4132 E WINSLOW)**

- 12' Clear Height
- ±1,000 SF of Office Buildout
- Reception Area, Large Conference Room, 2 Restrooms
- 400 Amp 3ph 120/240v Electrical Service

8767 E. Via de Ventura Suite 290 Scottsdale, AZ 85258