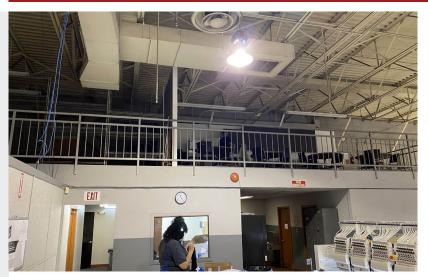

#### EASTERN SUITE (4140 E WINSLOW)

- 18' Clear Height
- Fully Air Conditioned
- ±2,000 SF of Office Buildout
- Reception, Conference Room, Break Area, and Three Private Offices
- Mezz Break Area (±1,000 SF)
- Two Office Restrooms, Two Shop Restrooms
- 1,000 Amp 3ph 120/240v Electrical Service