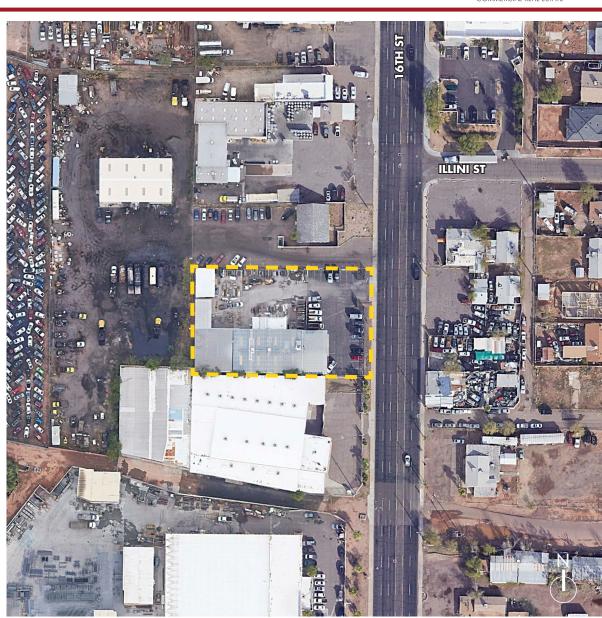

### **FOR SALE**

FREESTANDING  $\pm 7,500$  SF INDUSTRIAL BUILDING WITH  $\pm 4,000$  SF OF CANOPY ON  $\pm 0.86$  ACRES Site Information

3814 S 16th St Phoenix, AZ