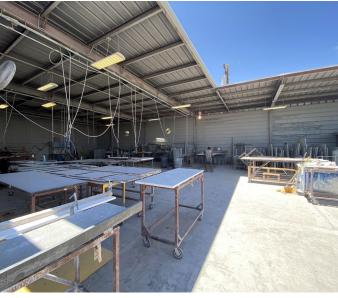

# **FOR SALE**

FREESTANDING  $\pm 7,500$  SF INDUSTRIAL BUILDING WITH  $\pm 4,000$  SF OF CANOPY ON  $\pm 0.86$  ACRES **Property Photos** 