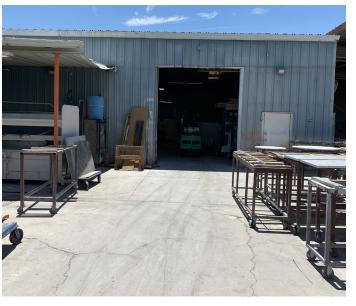

# **FOR SALE**

FREESTANDING  $\pm 7,500$  SF INDUSTRIAL BUILDING WITH  $\pm 4,000$  SF OF CANOPY ON  $\pm 0.86$  ACRES **Property Photos** 