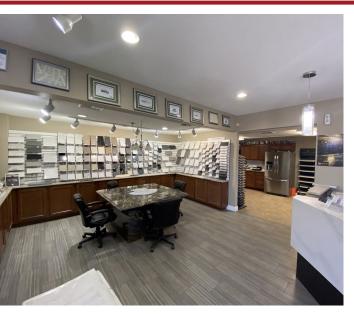

# **FOR SALE**

FREESTANDING  $\pm 7,500$  SF INDUSTRIAL BUILDING WITH  $\pm 4,000$  SF OF CANOPY ON  $\pm 0.86$  ACRES **Property Photos** 