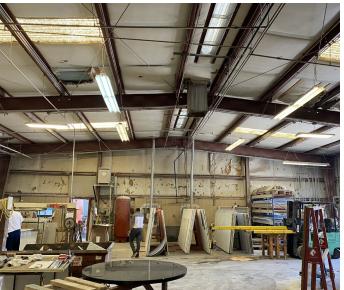

# **FOR SALE**

FREESTANDING  $\pm 7,500$  SF INDUSTRIAL BUILDING WITH  $\pm 4,000$  SF OF CANOPY ON  $\pm 0.86$  ACRES **Property Photos** 