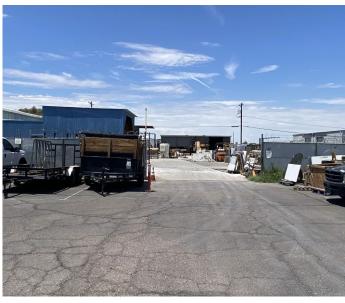

# **FOR SALE**

FREESTANDING  $\pm 7,500$  SF INDUSTRIAL BUILDING WITH  $\pm 4,000$  SF OF CANOPY ON  $\pm 0.86$  ACRES **Property Photos** 