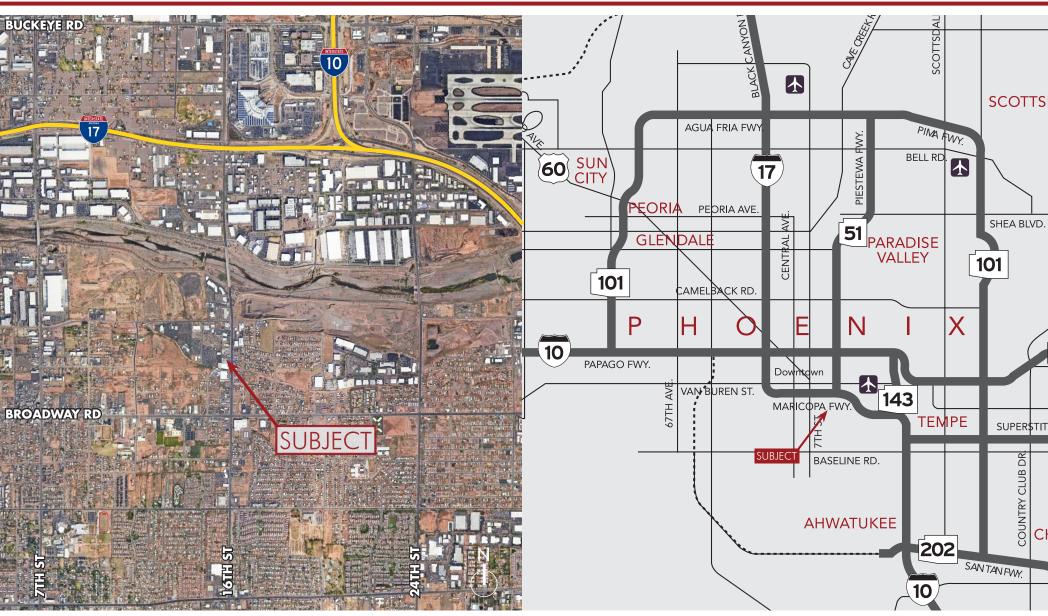

### **FOR SALE**

FREESTANDING  $\pm 7,500$  SF INDUSTRIAL BUILDING WITH  $\pm 4,000$  SF OF CANOPY ON  $\pm 0.86$  ACRES Site Information

3814 S 16th St Phoenix, AZ