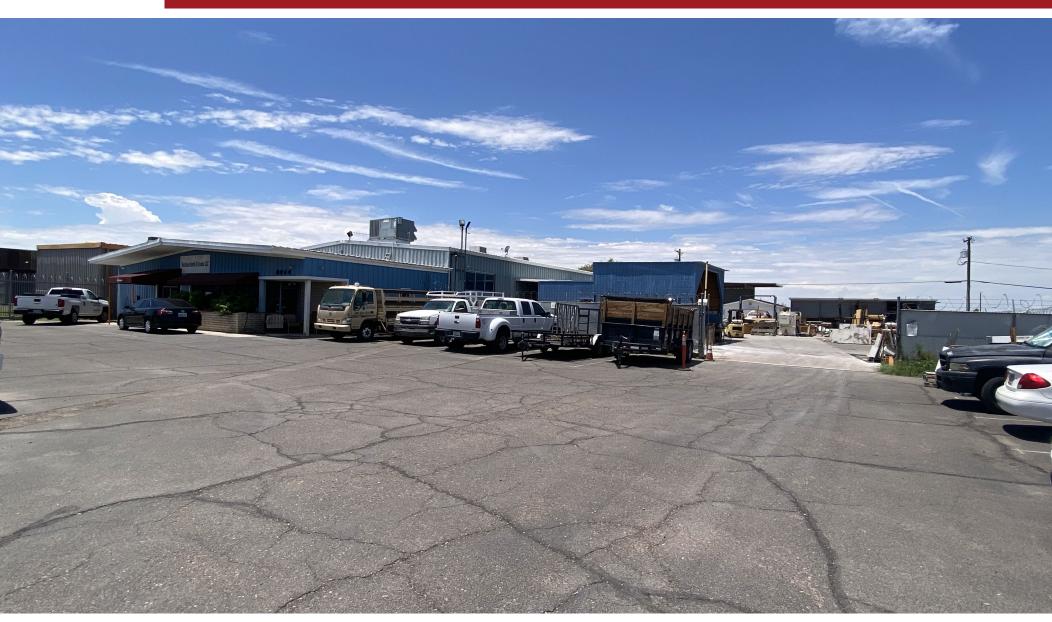

# **FOR SALE**

FREESTANDING  $\pm 7,500$  SF INDUSTRIAL BUILDING WITH  $\pm 4,000$  SF OF CANOPY ON  $\pm 0.86$  ACRES **Property Photos** 