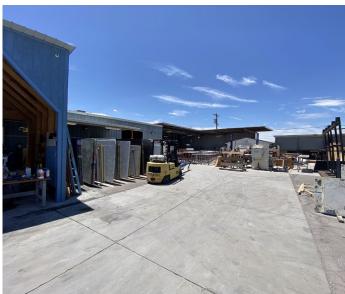

# **FOR SALE**

FREESTANDING  $\pm 7,500$  SF INDUSTRIAL BUILDING WITH  $\pm 4,000$  SF OF CANOPY ON  $\pm 0.86$  ACRES **Property Photos** 