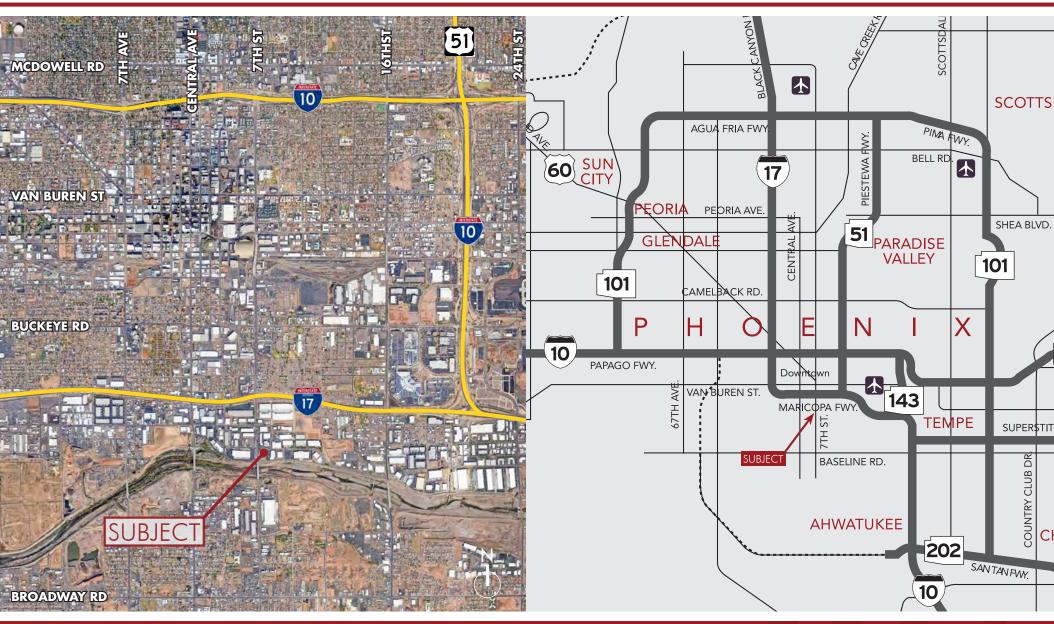

# MAX SCHUMACHER

FREESTANDING  $\pm 39,349$  SF INDUSTRIAL BUILDING ON  $\pm 2.61$  ACRES

Location Maps

8767 E. Via de Ventura Suite 290 Scottsdale, AZ 85258 RGcre.com

#### PATRICK **SHEEHAN**

480.214.9405 Patrick@RGcre.com