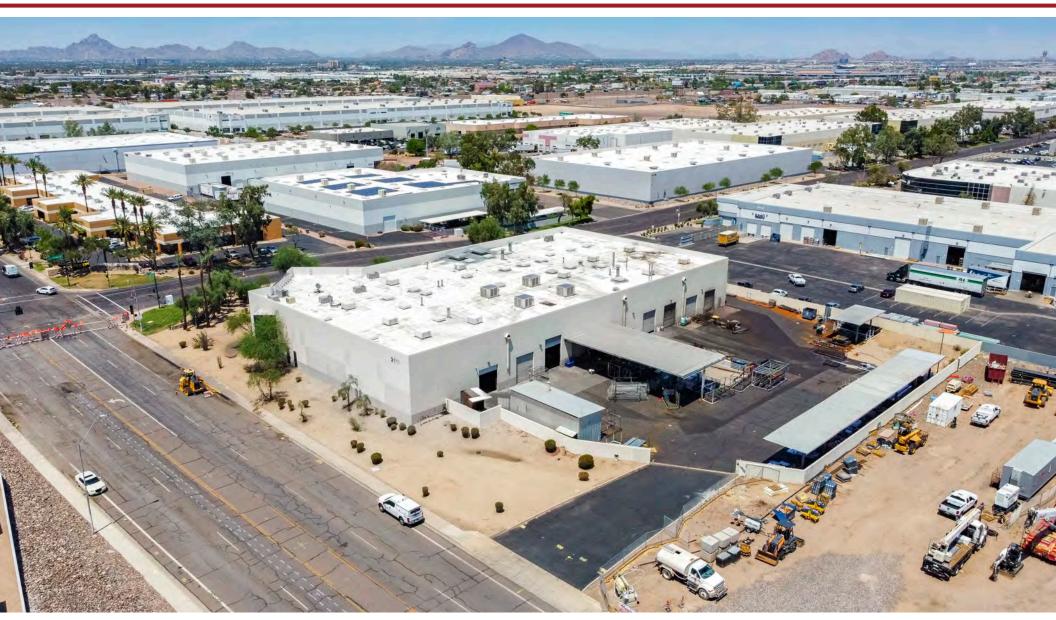

## MAX SCHUMACHER

FREESTANDING  $\pm 39,349$  SF INDUSTRIAL BUILDING ON  $\pm 2.61$  ACRES

**Exterior Photo** 

8767 E. Via de Ventura Suite 290 Scottsdale, AZ 85258 RGcre.com