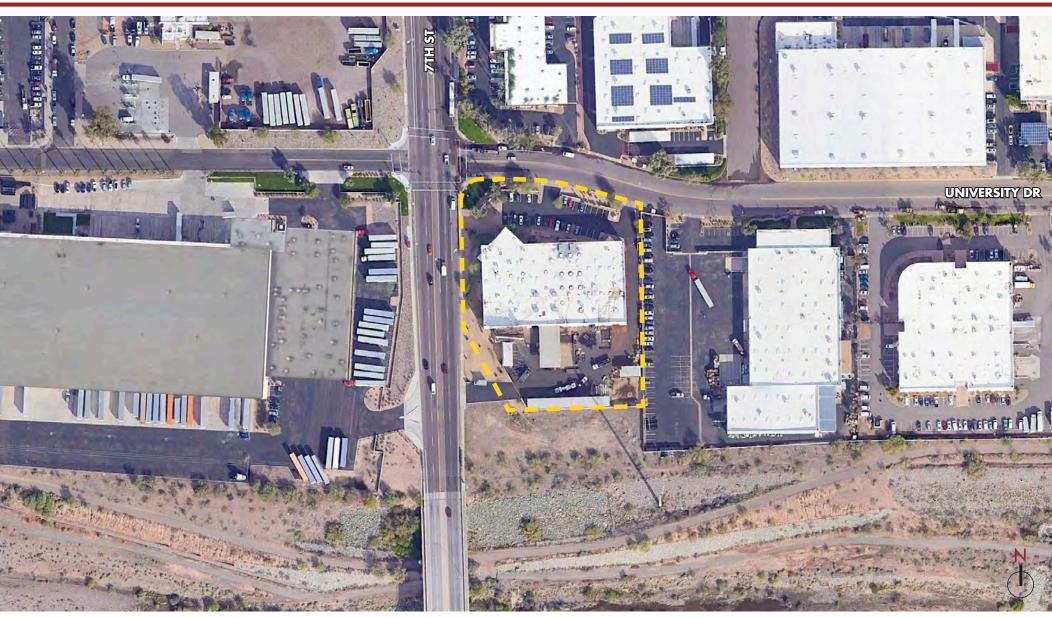

MAX SCHUMACHER

FREESTANDING  $\pm 39,349$  SF INDUSTRIAL BUILDING ON  $\pm 2.61$  ACRES

Site Map

8767 E. Via de Ventura Suite 290 Scottsdale, AZ 85258 RGcre.com