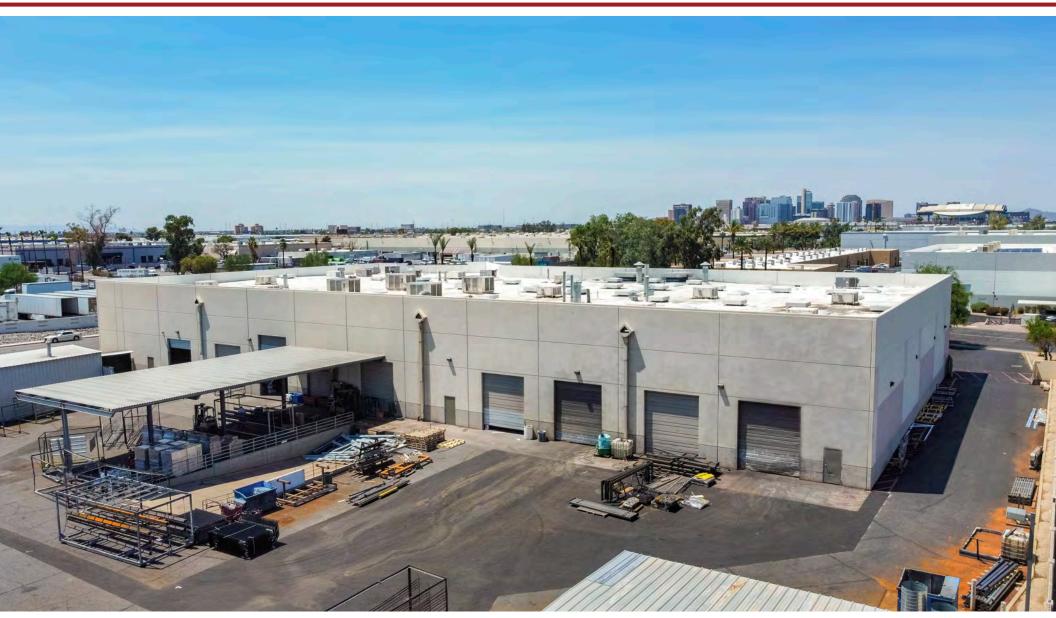

## MAX SCHUMACHER

FREESTANDING  $\pm 39,349$  SF INDUSTRIAL BUILDING ON  $\pm 2.61$  ACRES

**Exterior Photo** 

8767 E. Via de Ventura Suite 290 Scottsdale, AZ 85258 RGcre.com

### PATRICK SHEEHAN

480.214.9405 Patrick@RGcre.com