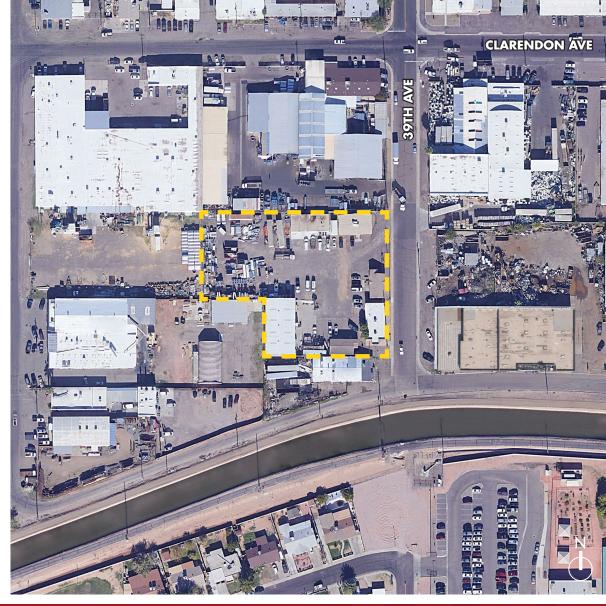

## **FOR SALE** ±1.43 ACRE CONTRACTOR'S YARD WITH SHOP AND OFFICE **Site Information**

#### FEATURES

- \$1,300,000
- ±1.43 Acre Site With Crushed Asphalt and Gravel Ground Covering
- Four (4) Office Buildings Totaling ±6,200 SF and One (1) Shop Totaling ±4,800 SF
- Zoned A-1 (Light Industrial), City of Phoenix
- Three (3) Grade Level Doors in Shop with 14' Doors
- Airlines in Shop
- Oil Separator
- Proximity to US-60, I-17, and Indian School Rd
- Currently Leased Through May 31, 2022. Tenant Pays \$9,600/Month Gross
- APN# 107-21-020B, 107-21-015C, 107-21-122B
- 2020 Property Taxes: \$12,329.30