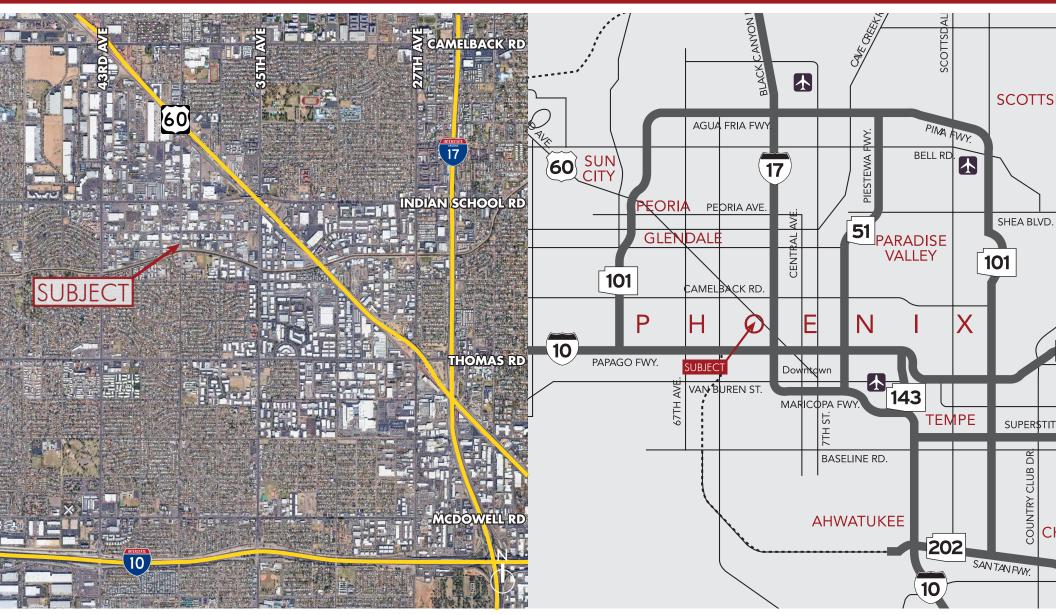

## **FOR SALE** ±1.43 ACRE CONTRACTOR'S YARD WITH SHOP AND OFFICE Location Maps

8767 E. Via de Ventura Suite 290 Scottsdale, AZ 85258 <u>RGcre</u>.com