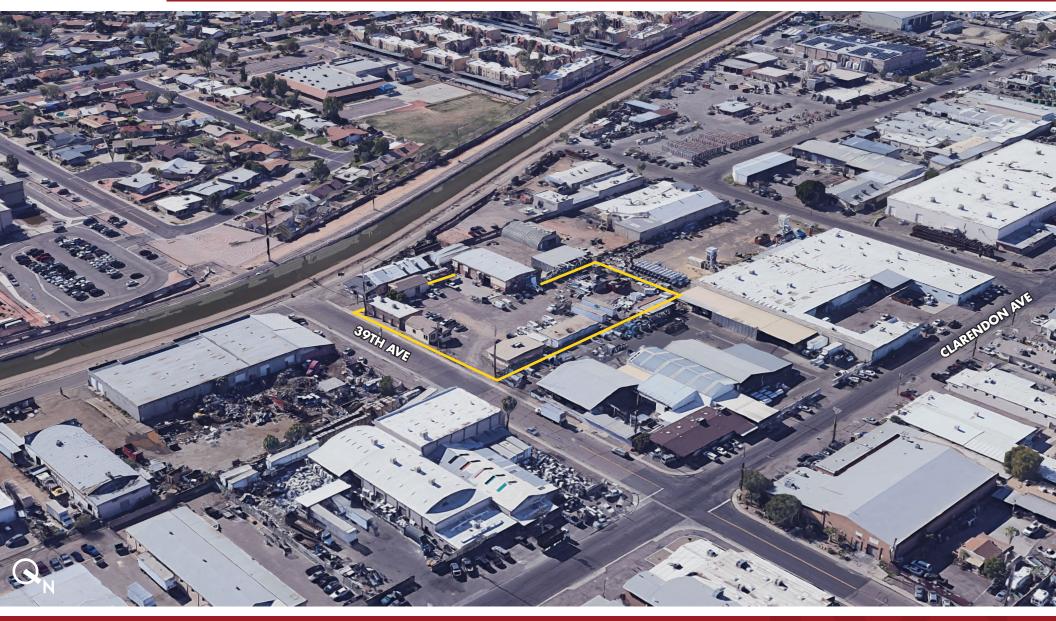

## **FOR SALE** ±1.43 ACRE CONTRACTOR'S YARD WITH SHOP AND OFFICE **Site Information**

#### FEATURES

- \$1,300,000
- ±1.43 Acre Site With Crushed Asphalt and Gravel Ground Covering
- Four (4) Office Buildings Totaling ±6,200 SF and One (1) Shop Totaling ±4,800 SF
- Zoned A-1 (Light Industrial), City of Phoenix
- Three (3) Grade Level Doors in Shop with 14' Doors
- Airlines in Shop
- Oil Separator
- Proximity to US-60, I-17, and Indian School Rd
- Currently Leased Through May 31, 2022. Tenant Pays \$9,600/Month Gross
- APN# 107-21-020B, 107-21-015C, 107-21-122B
- 2020 Property Taxes: \$12,329.30