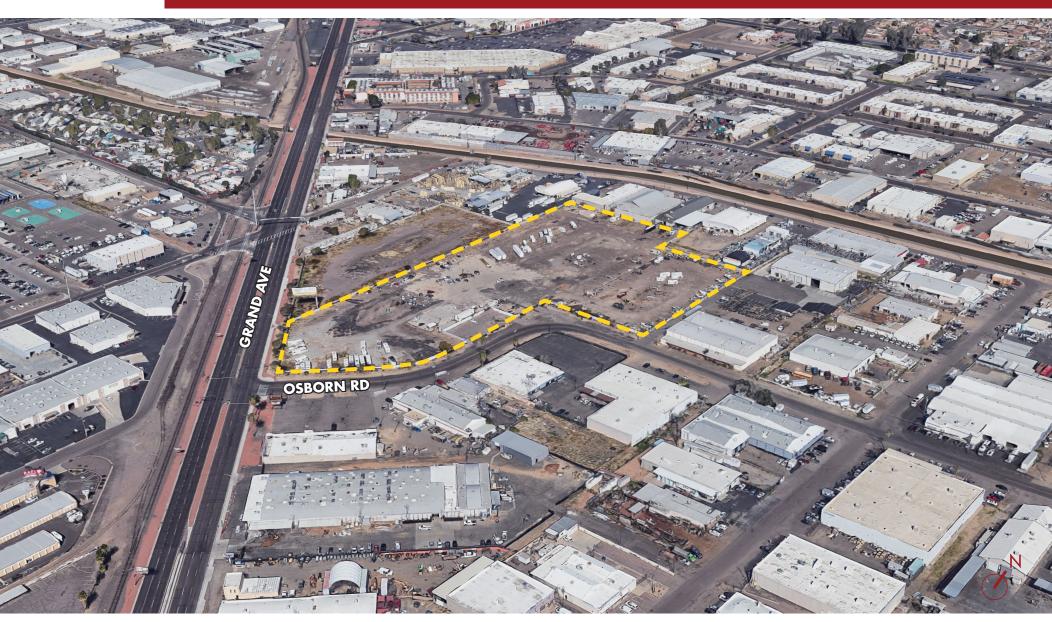

# ±9.83 ACRE YARD FOR SALE OR FOR LEASE NEC of Grand Ave & Osborn Rd

Phoenix, AZ

8767 E. Via de Ventura Suite 290 Scottsdale, AZ 85258 RGcre.com

#### Site Information

NEC of Grand Ave & Osborn Rd Phoenix, AZ

#### **FEATURES**

- ±9.83 Acres
- Zoned A-1 (Light Industrial), City of Phoenix
- Fully Fenced and Secured
- ±500 SF Modular Office
- Multiple Points of Ingress/Egress
- Frontage on Grand Ave (US-60)
- Zoning Allows for Outside Storage
- APNs: 108-04-009, 108-04-020B, 108-04-023S, 108-04-010A
- Owner Will Consider a Build to Suit
- Landlord Willing to Demise