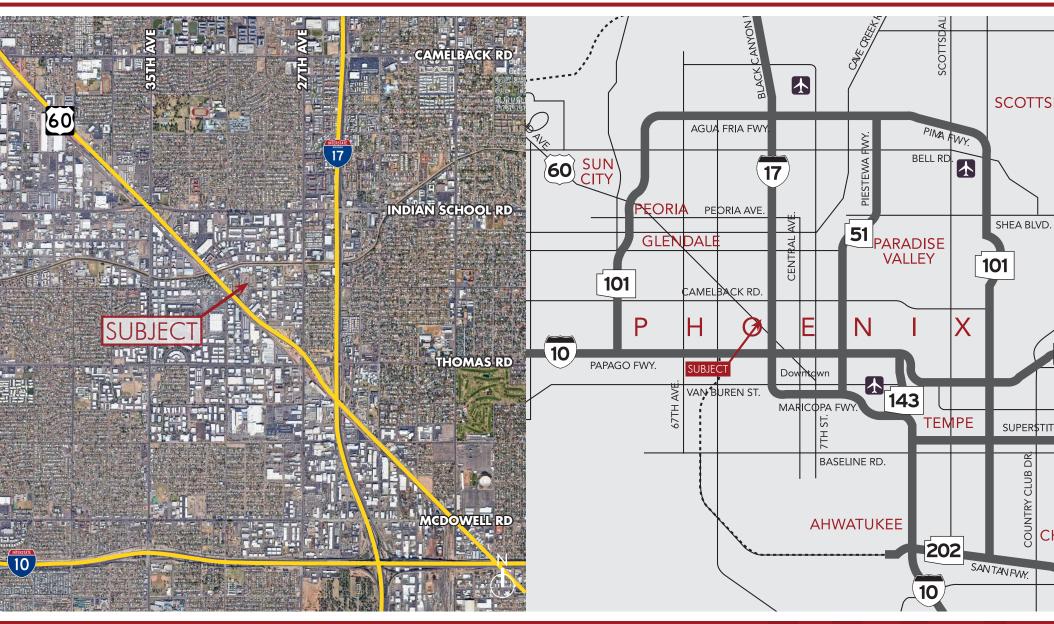

## FOR SALE OR LEASE

±9.83 ACRE YARD

Location Maps

8767 E. Via de Ventura Suite 290 Scottsdale, AZ 85258 RGcre.com