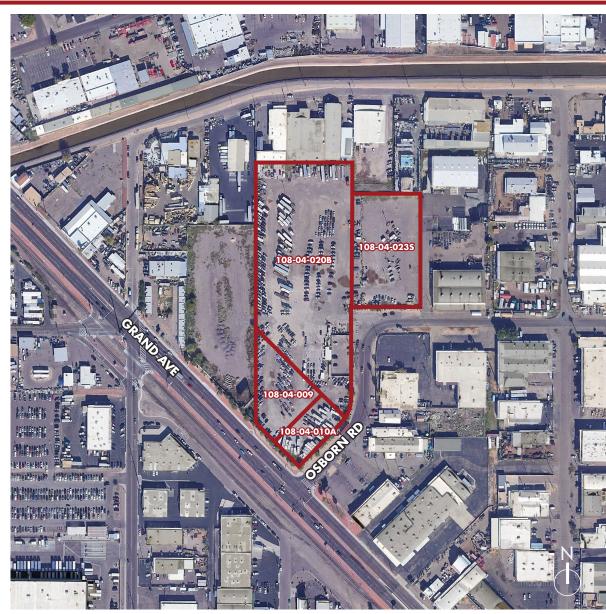

#### **FEATURES**

- ±9.83 Acres
- Zoned A-1 (Light Industrial), City of Phoenix
- Fully Fenced and Secured
- ±500 SF Modular Office
- Multiple Points of Ingress/Egress
- Frontage on Grand Ave (US-60)
- Zoning Allows for Outside Storage
- APNs: 108-04-009, 108-04-020B, 108-04-023S, 108-04-010A
- Owner Will Consider a Build to Suit
- Landlord Willing to Demise