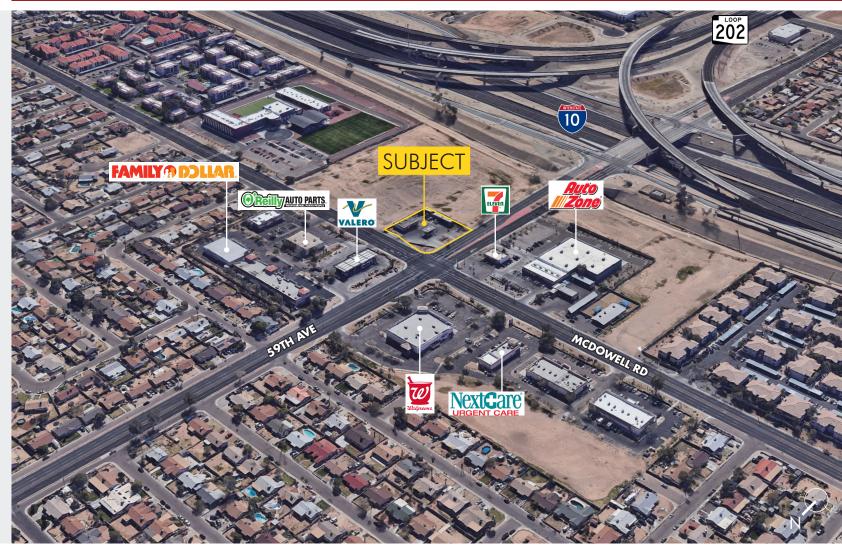

### SEC 59TH AVE & MCDOWELL RD

5845 W McDowell Rd Phoenix, AZ

### FOR LEASE

2,720 SF Former Circle K 1,554 SF Former Tire Shop 0.74 Acres (32,147 SF) Available August 1, 2022

8767 E. Via de Ventura Suite 290 Scottsdale, AZ 85258 RGcre.com JAKE **ERTLE** 

480.214.9419 Jake@RGcre.com