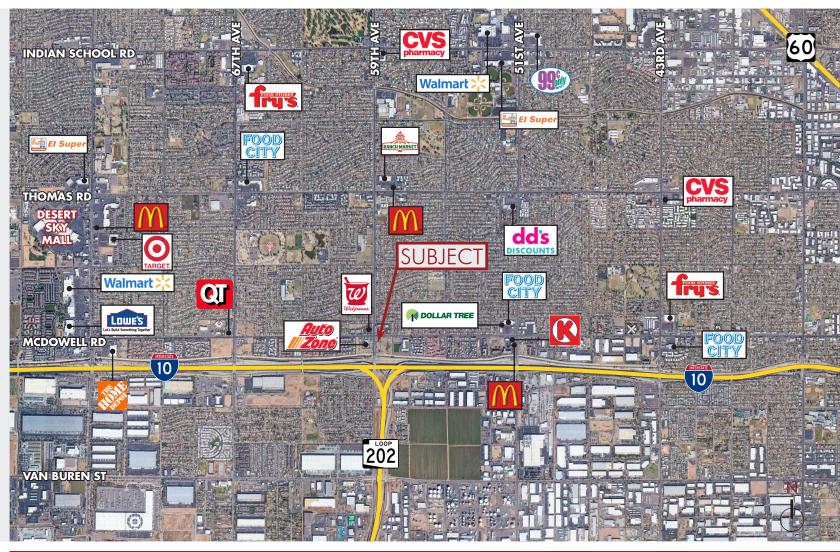

# DEMOGRAPHICS (2021)

#### Population Estimates

1 Mile 26,114 3 Mile 170,270 5 Mile 411,350

## Average Household Income

1 Mile \$53,067 3 Mile \$51,765 5 Mile \$56,120

#### Households

1 Mile 6,689 3 Mile 44,656 5 Mile 111,727

## TRAFFIC COUNT

McDowell Rd 48,756 51st Ave 76,070

8767 E. Via de Ventura Suite 290 Scottsdale, AZ 85258

RGcre.com