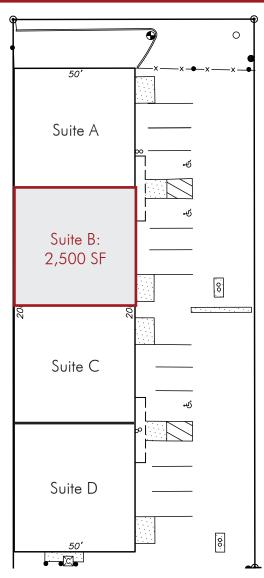

#### FEATURES

- Suite B: 2,500 SF
- 16' Clear Height
- One (1) 12'x10' Roll Up Door
- Minimal Office
- Zoned A-2 (Heavy Industrial)
- \$1.10 PSF NNN

The information contained herein has been obtained from sources we believe to be reliable, however, Rein & Grossoehme and its agents have not conducted any investigation regarding these matters and make no warranty or representation expressed or implied regarding the accuracy or completeness of the information. Interested parties need to verify any information that is critical to their decision process and bear all risk for inaccuracies. References to square footage or age are approximate.