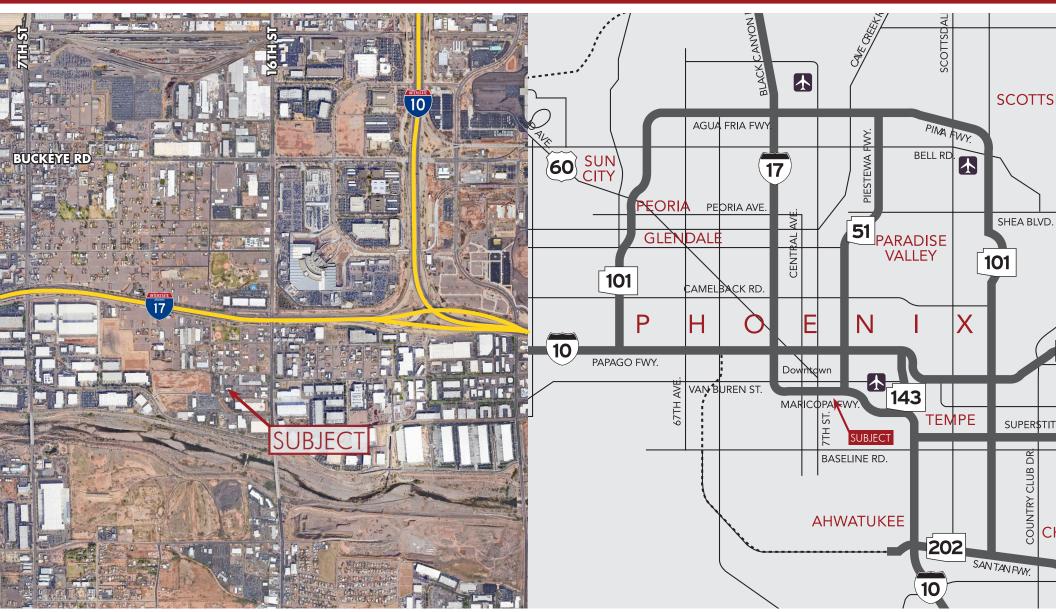

## FOR LEASE SKY HARBOR OFFICE/WAREHOUSE FOR LEASE WITH A-2 ZONING Location Maps

8767 E. Via de Ventura Suite 290 Scottsdale, AZ 85258

RGcre.com